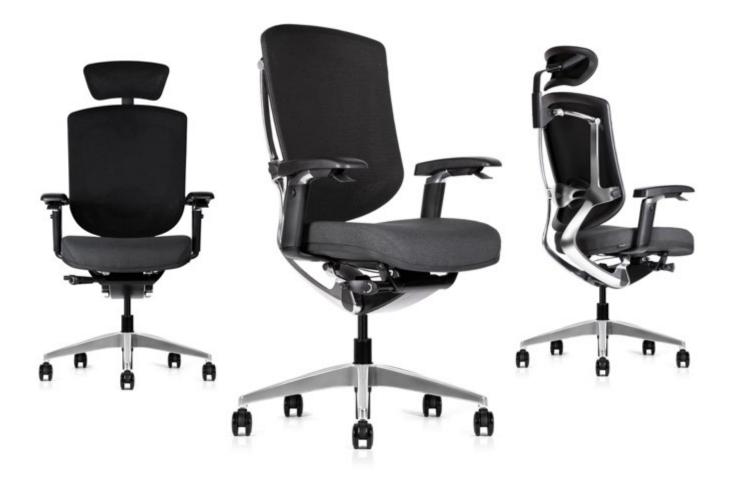

# For exceptional performance seating M-Form is a stylish, simple-to-use, ergonomic chair.

M-Form's dual tilt mechanism uses the sitter's ankle as the pivot point for exceptional comfort in free-recline mode. Lock and unlock the backrest using the lever, conveniently set into the armrest.

#### Features

- 1. Available with or without adjustable headrest
- 2. Back tilt, 15 lock positions controlled by left armrest paddle
- 3. Paddle controls for back recline (L) and seat height (R)
- 4. 4D adjustable armrests
- 5. Fabric seat with height and depth adjustment
- 6. Tension control
- 7. Polished aluminium base with 60 mm castors
- 8. Breathable AirFabric back and headrest upholstery
- 9. Adjustable padded lumbar support
- 10. Dual spring paddle shift mechanism