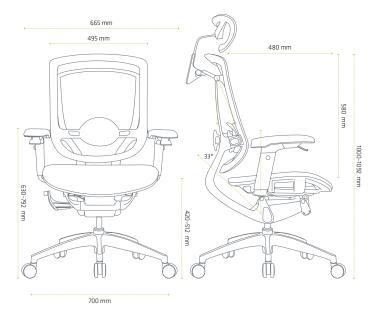

# For exceptional performance seating M-Form is a stylish, simple-to-use, ergonomic chair.

M-Form's dual tilt mechanism uses the sitter's ankle as the pivot point for exceptional comfort in free-recline mode. Lock and unlock the backrest using the lever, conveniently set into the armrest.

#### Features

- 1. Available with or without adjustable headrest
- 2. Back tilt, 15 lock positions controlled by left armrest paddle
- 3. Paddle controls for back recline (L) and seat height (R)
- 4. 4D adjustable armrests
- 5. Fabric seat with height and depth adjustment
- 6. Tension control
- 7. Polished aluminium base with 60 mm castors
- 8. Breathable AirFabric back and headrest upholstery
- 9. Adjustable padded lumbar support
- 10. Dual spring paddle shift mechanism