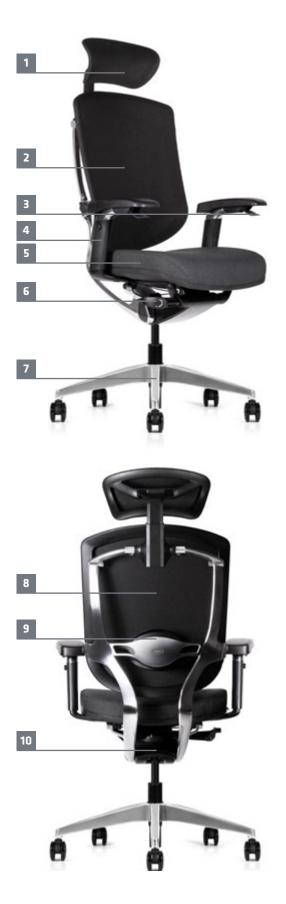

#### Features

- 1. Available with or without adjustable headrest
- 2. Back tilt, 15 lock positions controlled by left armrest paddle
- 3. Paddle controls for back recline (L) and seat height (R)
- 4. 4D adjustable armrests
- 5. Fabric seat with height and depth adjustment
- 6. Tension control
- 7. Polished aluminium base with 60 mm castors
- 8. Breathable AirFabric back and headrest upholstery
- 9. Adjustable padded lumbar support
- 10. Dual spring paddle shift mechanism