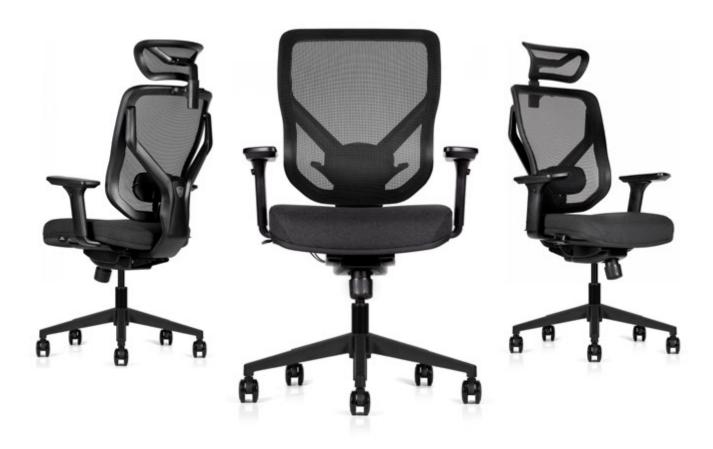

# The E-Form chair is designed for comfort, style and quality.

Available with and without a headrest, and includes a five year warranty. The modern ergonomic design of the E-Form chair makes it a great option for any office environment.

### E-FORM MESH, FABRIC