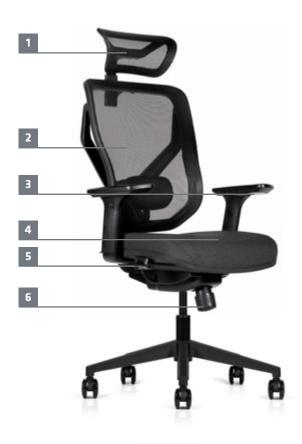

#### **Features**

- 1. Available with or without multifunctional headrest
- 2. Back tilt mechanism locks in 3 positions
- 3. 4D Adjustable soft-touch armrests
- 4. Fabric seat with seat slide
- 5. Cable controlled moulded pictorial levers
- 6. Recline tension control
- 7. Automatic backrest flex
- 8. Height-adjustable padded lumbar support
- 9. Nylon base with 60 mm castors

#### **Options**

Height, angle and rotation adjustable headrest