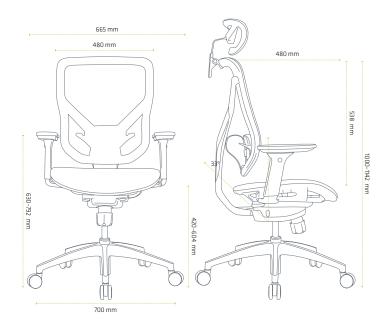

tions may be available - please contact us for details. 10 week lead times on non-stock finishes.

### E-FORM MESH, FABRIC





#### **Features**

- 1. Available with or without multifunctional headrest
- 2. Back tilt mechanism locks in 3 positions
- 3. 4D Adjustable soft-touch armrests
- 4. Fabric seat with seat slide
- 5. Cable controlled moulded pictorial levers
- 6. Recline tension control
- 7. Automatic backrest flex
- 8. Height-adjustable padded lumbar support
- 9. Nylon base with 60 mm castors

#### **Options**

Height, angle and rotation adjustable headrest

#### **Benefits**

Adjustable features work together to support the human body.

Supports a range of dynamic movement and postures.

Easy adjust back tilt controlled by armrest paddle

#### Warranty

3-year standard: 3-shift.