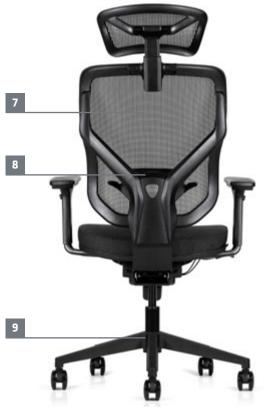

#### **Features**

- 1. Available with or without multifunctional headrest
- 2. Back tilt mechanism locks in 3 positions
- 3. 4D Adjustable soft-touch armrests
- 4. Fabric seat with seat slide
- 5. Cable controlled moulded pictorial levers
- 6. Recline tension control
- 7. Automatic backrest flex
- 8. Height-adjustable padded lumbar support
- 9. Nylon base with 60 mm castors

#### **Options**

Height, angle and rotation adjustable headrest