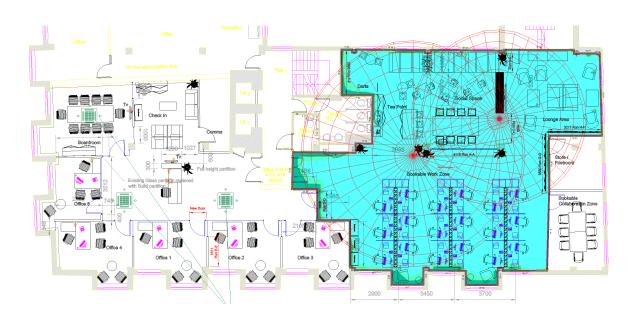

#### Project: Yoozoom Telecom

Yoozoom Telecom have installed 'So Pure Air tm' mobile, medical grade, dual technology air purification units in their new lifestyle, wellbeing work space.

The client specifically wanted to provide additional protection to their video conferencing spaces, so needed units that would cover 25m<sup>2</sup> and deliver whole room air changes every 3 minutes.

It's a complex process deciding which model to buy with several competing technologies. In the end they decided on a unit that gives the sterilising action of the UGVI technology together with the medical grade HEPA filters which get changed within their maintenance agreement for all areas, albeit they went for the larger 'KTII®PLUS' units in their open plan office.

## Available from:

Office: 01763 500115 Mobile: 07541 654949

Email: lee@alexandergreeninteriors.co.uk

Full design available using our unique 'Sterilised Air Coverage' predictive software.

Visit our showroom or book a virtual demonstration.