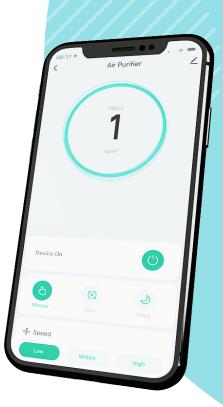

### now featuring TUYA app

#### **TAKE COMPLETE CONTROL**

- Smart Contactless App
- Control from any mobile phone or tablet
- Free download from App store

Build colleague confidence when returning to the workplace

#### **Testimonial:**

'What we liked about the units is the air quality indicator. Having looked at a lot of machines we felt it was unique and an important feature for us. The TUYA app also makes it incredibly easy to use.'

Covid 'may not be the "big one" and there could be worse pandemics to come'

| Metro News www.sop

TUYA Smart app contactless control from any mobile phone or tablet