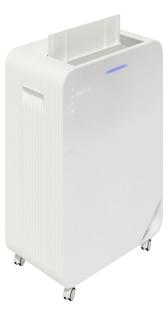

Alexander Green
Office Interiors

KTIIIPLUS
MEDICAL GRADE DUAL
TECHNOLOGY MOBILE AIR
STERILISATION SYSTEM

The benefits of air sterilisation

 Suitable for use in Boardrooms, Meeting Rooms, Social Space, Open Plan and Cellular Offices

## Technical Specification

| KT III                                         |                                                                                                                                               |
|------------------------------------------------|-----------------------------------------------------------------------------------------------------------------------------------------------|
| ELECTRICAL SUPPLY                              | 220-240v single phase Standard 13amp plug                                                                                                     |
| POWER CONSUMPTION                              | 100 Watts                                                                                                                                     |
| DIMENSIONS                                     | W: 490mm H: 729mm D: 244mm                                                                                                                    |
| WEIGHT                                         | 17kg                                                                                                                                          |
| REMOTE CONTROL                                 | Yes. + TUYA APP Enabled                                                                                                                       |
| COVERAGE<br>Based on ceiling height Up to 2.8m | 90 m <sup>2</sup><br>968.75ft <sup>2</sup>                                                                                                    |
| NOISE                                          | Speed 1-2 & Auto Night - 25dB<br>Max Speed - 65dB                                                                                             |
| FILTERS                                        | HEPA h13 PM 2.5 Medical grade Efficiency 99.97% @o.3μm<br>Activated Carbon filter Ultra Large absorption<br>honeycombed area 565 x 408 x 15mm |
| UVGITECHNOLOGY                                 | UV-C lamps 30W (2 x 15W) for sterilisation                                                                                                    |
| AIRFLOW                                        | 720m³ per hour Equivalent to 8 air changes an hour in 90m²                                                                                    |
| 24HR USE                                       | Auto Night setting                                                                                                                            |
| AIR PURITY INDICATOR                           | PM2.5 (particle per micron) and TVOC with intelligent sensors to auto adjust fan speed                                                        |