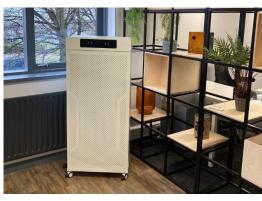

## The benefits of air sterilisation

Clean air in three stages:

- filtration
- purification
- sterilisation

| • | MEDICAL GRADE HEPA 13 FILTERS            | Medical grade HEPA 13 filters. 580mm high x 410mm wide equivalent to 10m <sup>2</sup> Surface capture.                                                                                                                                                      |
|---|------------------------------------------|-------------------------------------------------------------------------------------------------------------------------------------------------------------------------------------------------------------------------------------------------------------|
|   | AIR PURITY DISPLAY AND AUTOMATIC SENSORS | KTIII®PLUS has colour changing PM2.5 and TVOC air quality displays with automatic sensors.                                                                                                                                                                  |
|   | UVGITECHNOLOGY                           | Ultraviolet Germicidal Irradiation sterilises your air.                                                                                                                                                                                                     |
| • | ENGINEER SUPPORT                         | All our machines are available with a maintenance + servicing contract carried out by our national network of engineers at extra cost. If leased, all annual maintenance costs inc. Lamp and HEPA filter replacement are covered for the life of the lease. |
|   | DESIGNED FOR COMMERCIAL USE              | Designed for commercial use. 5 year Warranty.                                                                                                                                                                                                               |
| • | QUIET                                    | Our CADR is calculated at lowest fan setting ensuring quiet running and 'Peace of mind'.                                                                                                                                                                    |
|   | AIR FLOW PREDICTIVE SOFTWARE SPAtm       | Decision making, fully supported by our 'Air flow and Sterilised air coverage' software SPA tm                                                                                                                                                              |
|   | CONTROL FROM PHONE OR TABLET             | App enabled with contactless Smart App TUYA or remote control                                                                                                                                                                                               |
|   | 90m <sup>2</sup> COVERAGE                | Delivers 8 Air changes per hour in 90m³ and up to 16 air changes in 45m³                                                                                                                                                                                    |

## Technical Specification

| KT III                                         |                                                                                                                                               |
|------------------------------------------------|-----------------------------------------------------------------------------------------------------------------------------------------------|
| ELECTRICAL SUPPLY                              | 220-240v single phase Standard 13amp plug                                                                                                     |
| POWER CONSUMPTION                              | 100 Watts                                                                                                                                     |
| DIMENSIONS                                     | W: 490mm H: 729mm D: 244mm                                                                                                                    |
| WEIGHT                                         | 17kg                                                                                                                                          |
| REMOTE CONTROL                                 | Yes. + TUYA APP Enabled                                                                                                                       |
| COVERAGE<br>Based on ceiling height Up to 2.8m | 90 m <sup>2</sup><br>968.75ft <sup>2</sup>                                                                                                    |
| NOISE                                          | Speed 1-2 & Auto Night - 25dB<br>Max Speed - 65dB                                                                                             |
| FILTERS                                        | HEPA h13 PM 2.5 Medical grade Efficiency 99.97% @o.3μm<br>Activated Carbon filter Ultra Large absorption<br>honeycombed area 565 x 408 x 15mm |
| UVGITECHNOLOGY                                 | UV-C lamps 30W (2 x 15W) for sterilisation                                                                                                    |
| AIRFLOW                                        | 720m³ per hour Equivalent to 8 air changes an hour in 90m²                                                                                    |
| 24HR USE                                       | Auto Night setting                                                                                                                            |
| AIR PURITY INDICATOR                           | PM2.5 (particle per micron) and TVOC with intelligent sensors to auto adjust fan speed                                                        |