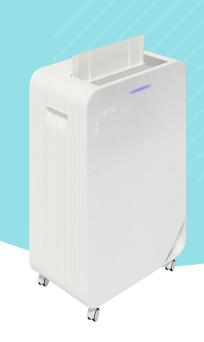

Alexander Green
Office Interiors

KTIIIPLUS
MEDICAL GRADE DUAL
TECHNOLOGY MOBILE AIR
STERILISATION SYSTEM

The benefits of air sterilisation

 Suitable for use in Boardrooms, Meeting Rooms, Social Space, Open Plan and Cellular Offices

#### **Sterilised Purified Air Solutions**

Using the 'multiple barrier' approach, our KTIII®PLUS Air steriliser features a Medical grade HEPA13 filter, with a surface area of 10m² to filter and capture 99.99% of particulates down to 0.1 microns (size range of Covid-19 virus).

Every machine is designed for commercial use and comes with the added benefit of an Ultraviolet Germicidal irradiation chamber ( UVGI), where UVC light ruptures, disrupts and destroys Ribonucleic Acid (RNA) / DNA of bacteria, viruses, fungi and micro organisms, sterilising your air.

## The benefits of air sterilisation

Clean air in three stages:

- filtration
- purification
- sterilisation

| • | MEDICAL GRADE HEPA 13 FILTERS            | Medical grade HEPA 13 filters. 580mm high x 410mm wide equivalent to 10m <sup>2</sup> Surface capture.                                                                                                                                                      |
|---|------------------------------------------|-------------------------------------------------------------------------------------------------------------------------------------------------------------------------------------------------------------------------------------------------------------|
|   | AIR PURITY DISPLAY AND AUTOMATIC SENSORS | KTIII®PLUS has colour changing PM2.5 and TVOC air quality displays with automatic sensors.                                                                                                                                                                  |
|   | UVGITECHNOLOGY                           | Ultraviolet Germicidal Irradiation sterilises your air.                                                                                                                                                                                                     |
| • | ENGINEER SUPPORT                         | All our machines are available with a maintenance + servicing contract carried out by our national network of engineers at extra cost. If leased, all annual maintenance costs inc. Lamp and HEPA filter replacement are covered for the life of the lease. |
|   | DESIGNED FOR COMMERCIAL USE              | Designed for commercial use. 5 year Warranty.                                                                                                                                                                                                               |
| • | QUIET                                    | Our CADR is calculated at lowest fan setting ensuring quiet running and 'Peace of mind'.                                                                                                                                                                    |
|   | AIR FLOW PREDICTIVE SOFTWARE SPAtm       | Decision making, fully supported by our 'Air flow and Sterilised air coverage' software SPA tm                                                                                                                                                              |
|   | CONTROL FROM PHONE OR TABLET             | App enabled with contactless Smart App TUYA or remote control                                                                                                                                                                                               |
|   | 90m <sup>2</sup> COVERAGE                | Delivers 8 Air changes per hour in 90m³ and up to 16 air changes in 45m³                                                                                                                                                                                    |

## Technical Specification

| KT III                                         |                                                                                                                                               |
|------------------------------------------------|-----------------------------------------------------------------------------------------------------------------------------------------------|
| ELECTRICAL SUPPLY                              | 220-240v single phase Standard 13amp plug                                                                                                     |
| POWER CONSUMPTION                              | 100 Watts                                                                                                                                     |
| DIMENSIONS                                     | W: 490mm H: 729mm D: 244mm                                                                                                                    |
| WEIGHT                                         | 17kg                                                                                                                                          |
| REMOTE CONTROL                                 | Yes. + TUYA APP Enabled                                                                                                                       |
| COVERAGE<br>Based on ceiling height Up to 2.8m | 90 m <sup>2</sup><br>968.75ft <sup>2</sup>                                                                                                    |
| NOISE                                          | Speed 1-2 & Auto Night - 25dB<br>Max Speed - 65dB                                                                                             |
| FILTERS                                        | HEPA h13 PM 2.5 Medical grade Efficiency 99.97% @o.3μm<br>Activated Carbon filter Ultra Large absorption<br>honeycombed area 565 x 408 x 15mm |
| UVGITECHNOLOGY                                 | UV-C lamps 30W (2 x 15W) for sterilisation                                                                                                    |
| AIRFLOW                                        | 720m³ per hour Equivalent to 8 air changes an hour in 90m²                                                                                    |
| 24HR USE                                       | Auto Night setting                                                                                                                            |
| AIR PURITY INDICATOR                           | PM2.5 (particle per micron) and TVOC with intelligent sensors to auto adjust fan speed                                                        |