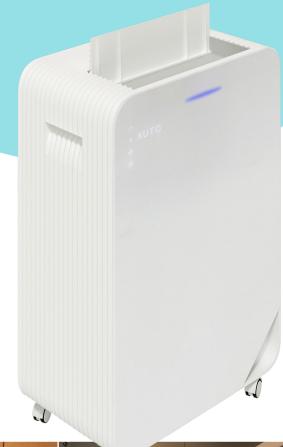

Alexander Green
Office Interiors

KTIIIPLUS
MEDICAL GRADE DUAL
TECHNOLOGY MOBILE AIR
STERILISATION SYSTEM

The benefits of air sterilisation

 Suitable for use in Boardrooms, Meeting Rooms, Social Space, Open Plan and Cellular Offices

#### **Sterilised Purified Air Solutions**

Using the 'multiple barrier' approach, our KTIII®PLUS Air steriliser features a Medical grade HEPA13 filter, with a surface area of 10m² to filter and capture 99.99% of particulates down to 0.1 microns (size range of Covid-19 virus).

Every machine is designed for commercial use and comes with the added benefit of an Ultraviolet Germicidal irradiation chamber ( UVGI), where UVC light ruptures, disrupts and destroys Ribonucleic Acid (RNA) / DNA of bacteria, viruses, fungi and micro organisms, sterilising your air.

## Technical Specification

| KT III                                         |                                                                                                                                               |
|------------------------------------------------|-----------------------------------------------------------------------------------------------------------------------------------------------|
| ELECTRICAL SUPPLY                              | 220-240v single phase Standard 13amp plug                                                                                                     |
| POWER CONSUMPTION                              | 100 Watts                                                                                                                                     |
| DIMENSIONS                                     | W: 490mm H: 729mm D: 244mm                                                                                                                    |
| WEIGHT                                         | 17kg                                                                                                                                          |
| REMOTE CONTROL                                 | Yes. + TUYA APP Enabled                                                                                                                       |
| COVERAGE<br>Based on ceiling height Up to 2.8m | 90 m <sup>2</sup><br>968.75ft <sup>2</sup>                                                                                                    |
| NOISE                                          | Speed 1-2 & Auto Night - 25dB<br>Max Speed - 65dB                                                                                             |
| FILTERS                                        | HEPA h13 PM 2.5 Medical grade Efficiency 99.97% @o.3μm<br>Activated Carbon filter Ultra Large absorption<br>honeycombed area 565 x 408 x 15mm |
| UVGITECHNOLOGY                                 | UV-C lamps 30W (2 x 15W) for sterilisation                                                                                                    |
| AIRFLOW                                        | 720m³ per hour Equivalent to 8 air changes an hour in 90m²                                                                                    |
| 24HR USE                                       | Auto Night setting                                                                                                                            |
| AIR PURITY INDICATOR                           | PM2.5 (particle per micron) and TVOC with intelligent sensors to auto adjust fan speed                                                        |