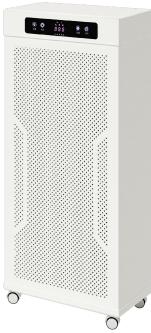

#### **Sterilised Purified Air Solutions**

Using the 'multiple barrier' approach our KTII®PLUS Air steriliser features the largest Medical grade HEPA14 filter available, with a surface area of 18m² to filter and capture 99.99% of particulates down to 0.1 microns (size range of Covid-19 virus).

Every machine is designed for commercial use and comes with the added benefit of an Ultraviolet Germicidal irradiation chamber (UVGI), where UVC light ruptures, disrupts and destroys Ribonucleic Acid (RNA) / DNA of bacteria, viruses, fungi and micro organisms, sterilising your air.

# The benefits of air sterilisation

Clean air in three stages:

- filtration
- purification
- sterilisation

|          | MEDICAL GRADE HEPA 14 FILTERS            | Medical grade HEPA 14 filters are the biggest available on<br>the market. 1170mm high x 570mm wide equivalent to<br>18m² Surface capture.                                                                                                                   |
|----------|------------------------------------------|-------------------------------------------------------------------------------------------------------------------------------------------------------------------------------------------------------------------------------------------------------------|
|          | AIR PURITY DISPLAY AND AUTOMATIC SENSORS | KTII®PLUS has a digital PM2.5 air quality display with automatic sensors.                                                                                                                                                                                   |
|          | UVGITECHNOLOGY                           | Ultraviolet Germicidal Irradiation sterilises your air.                                                                                                                                                                                                     |
| <b>©</b> | ENGINEER SUPPORT                         | All our machines are available with a maintenance + servicing contract carried out by our national network of engineers at extra cost. If leased, all annual maintenance costs inc. Lamp and HEPA filter replacement are covered for the life of the lease. |
|          | DESIGNED FOR COMMERCIAL USE              | Designed for commercial use. 5 year Warranty.                                                                                                                                                                                                               |
| •        | QUIET                                    | Our CADR is calculated at lowest fan setting ensuring quiet running and 'Peace of mind'.                                                                                                                                                                    |
|          | AIR FLOW PREDICTIVE SOFTWARE SPA tm      | Decision making, fully supported by our 'Air flow and Sterilised air coverage' software SPA tm                                                                                                                                                              |
|          | CONTROL FROM PHONE OR TABLET             | App enabled with contactless Smart App TUYA or remote control                                                                                                                                                                                               |
|          | 150m <sup>2</sup> COVERAGE               | Delivers 8 Air changes per hour in 150m³ and up to 16 air changes in 75m³                                                                                                                                                                                   |

## Technical Specification

| KT II                                          |                                                                                                                                               |
|------------------------------------------------|-----------------------------------------------------------------------------------------------------------------------------------------------|
| ELECTRICAL SUPPLY                              | 220-240v single phase Standard 13amp plug                                                                                                     |
| POWER CONSUMPTION                              | 140 Watts                                                                                                                                     |
| DIMENSIONS                                     | W: 575mm H: 1325mm D: 325mm                                                                                                                   |
| WEIGHT                                         | 43.5kg                                                                                                                                        |
| REMOTE CONTROL                                 | Hand held & TUYA APP Enabled                                                                                                                  |
| COVERAGE<br>Based on ceiling height Up to 2.8m | 150m²                                                                                                                                         |
| NOISE                                          | Speed 1-2 25db<br>Max Speed 65db                                                                                                              |
| FILTERS                                        | HEPA h14 PM 2.5 Medical grade Efficiency 99.99% @o.3μm<br>Activated Carbon filter Ultra Large absorption<br>honeycombed area 800 x 400 x 10mm |
| UVGITECHNOLOGY                                 | UV-C lamps 30W (2 x 15W) for sterilisation                                                                                                    |
| AIRFLOW                                        | 1200m³ per hour Equivalent to 8 air changes<br>an hour                                                                                        |
| 24HR USE                                       | Night Setting                                                                                                                                 |
| AIR PURITY INDICATOR                           | PM2.5-Particle per micron with intelligent sensors to auto adjust fan speed                                                                   |