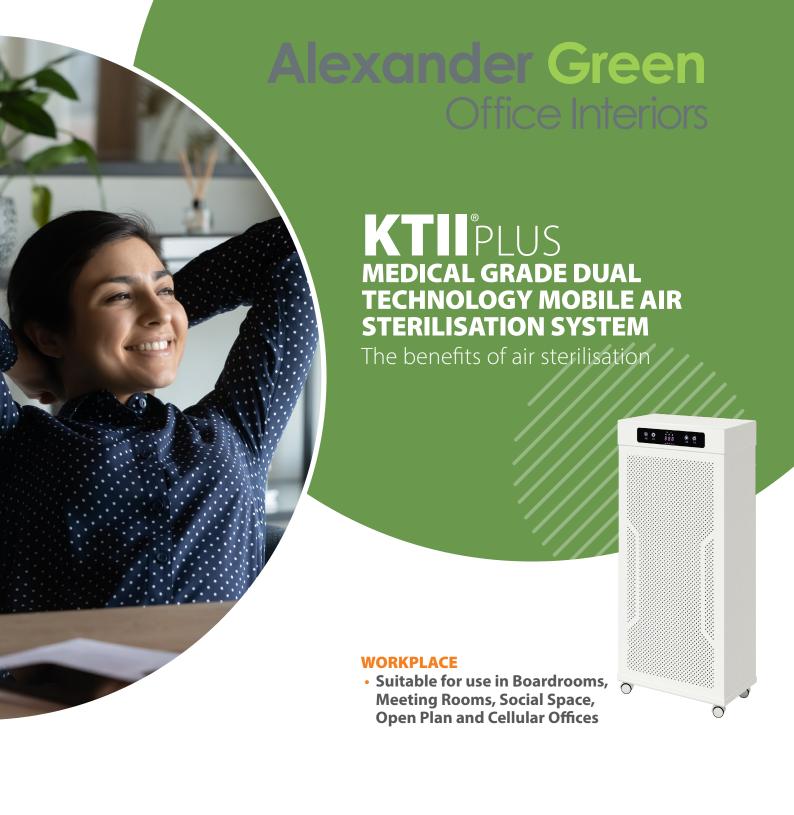

#### **Sterilised Purified Air Solutions**

Using the 'multiple barrier' approach our KTII®PLUS Air steriliser features the largest Medical grade HEPA14 filter available, with a surface area of 18m² to filter and capture 99.99% of particulates down to 0.1 microns (size range of Covid-19 virus).

Every machine is designed for commercial use and comes with the added benefit of an Ultraviolet Germicidal irradiation chamber (UVGI), where UVC light ruptures, disrupts and destroys Ribonucleic Acid (RNA) / DNA of bacteria, viruses, fungi and micro organisms, sterilising your air.

# The benefits of air sterilisation

# The benefits of air sterilisation

Clean air in three stages:

- filtration
- purification
- sterilisation

|          | MEDICAL GRADE HEPA 14 FILTERS            | Medical grade HEPA 14 filters are the biggest available on<br>the market. 1170mm high x 570mm wide equivalent to<br>18m² Surface capture.                                                                                                                   |
|----------|------------------------------------------|-------------------------------------------------------------------------------------------------------------------------------------------------------------------------------------------------------------------------------------------------------------|
|          | AIR PURITY DISPLAY AND AUTOMATIC SENSORS | KTII®PLUS has a digital PM2.5 air quality display with automatic sensors.                                                                                                                                                                                   |
|          | UVGITECHNOLOGY                           | Ultraviolet Germicidal Irradiation sterilises your air.                                                                                                                                                                                                     |
| <b>©</b> | ENGINEER SUPPORT                         | All our machines are available with a maintenance + servicing contract carried out by our national network of engineers at extra cost. If leased, all annual maintenance costs inc. Lamp and HEPA filter replacement are covered for the life of the lease. |
|          | DESIGNED FOR COMMERCIAL USE              | Designed for commercial use. 5 year Warranty.                                                                                                                                                                                                               |
| •        | QUIET                                    | Our CADR is calculated at lowest fan setting ensuring quiet running and 'Peace of mind'.                                                                                                                                                                    |
|          | AIR FLOW PREDICTIVE SOFTWARE SPA tm      | Decision making, fully supported by our 'Air flow and Sterilised air coverage' software SPA tm                                                                                                                                                              |
|          | CONTROL FROM PHONE OR TABLET             | App enabled with contactless Smart App TUYA or remote control                                                                                                                                                                                               |
|          | 150m <sup>2</sup> COVERAGE               | Delivers 8 Air changes per hour in 150m³ and up to 16 air changes in 75m³                                                                                                                                                                                   |