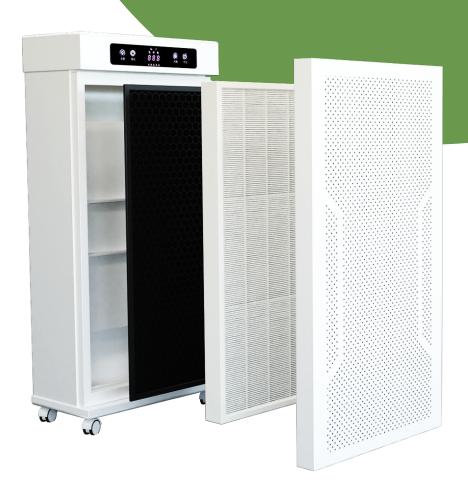

#### **Sterilised Purified Air Solutions**

Using the 'multiple barrier' approach our KTII®PLUS Air steriliser features the largest Medical grade HEPA14 filter available, with a surface area of 18m² to filter and capture 99.99% of particulates down to 0.1 microns (size range of Covid-19 virus).

# The benefits of air sterilisation

Clean air in three stages:

- filtration
- purification
- sterilisation

|          | MEDICAL GRADE HEPA 14 FILTERS            | Medical grade HEPA 14 filters are the biggest available on<br>the market. 1170mm high x 570mm wide equivalent to<br>18m² Surface capture.                                                                                                                   |
|----------|------------------------------------------|-------------------------------------------------------------------------------------------------------------------------------------------------------------------------------------------------------------------------------------------------------------|
|          | AIR PURITY DISPLAY AND AUTOMATIC SENSORS | KTII®PLUS has a digital PM2.5 air quality display with automatic sensors.                                                                                                                                                                                   |
|          | UVGITECHNOLOGY                           | Ultraviolet Germicidal Irradiation sterilises your air.                                                                                                                                                                                                     |
| <b>©</b> | ENGINEER SUPPORT                         | All our machines are available with a maintenance + servicing contract carried out by our national network of engineers at extra cost. If leased, all annual maintenance costs inc. Lamp and HEPA filter replacement are covered for the life of the lease. |
|          | DESIGNED FOR COMMERCIAL USE              | Designed for commercial use. 5 year Warranty.                                                                                                                                                                                                               |
| •        | QUIET                                    | Our CADR is calculated at lowest fan setting ensuring quiet running and 'Peace of mind'.                                                                                                                                                                    |
|          | AIR FLOW PREDICTIVE SOFTWARE SPA tm      | Decision making, fully supported by our 'Air flow and Sterilised air coverage' software SPA tm                                                                                                                                                              |
|          | CONTROL FROM PHONE OR TABLET             | App enabled with contactless Smart App TUYA or remote control                                                                                                                                                                                               |
|          | 150m <sup>2</sup> COVERAGE               | Delivers 8 Air changes per hour in 150m³ and up to 16 air changes in 75m³                                                                                                                                                                                   |

## Technical Specification

| KT II                                          |                                                                                                                                               |
|------------------------------------------------|-----------------------------------------------------------------------------------------------------------------------------------------------|
| ELECTRICAL SUPPLY                              | 220-240v single phase Standard 13amp plug                                                                                                     |
| POWER CONSUMPTION                              | 140 Watts                                                                                                                                     |
| DIMENSIONS                                     | W: 575mm H: 1325mm D: 325mm                                                                                                                   |
| WEIGHT                                         | 43.5kg                                                                                                                                        |
| REMOTE CONTROL                                 | Hand held & TUYA APP Enabled                                                                                                                  |
| COVERAGE<br>Based on ceiling height Up to 2.8m | 150m²                                                                                                                                         |
| NOISE                                          | Speed 1-2 25db<br>Max Speed 65db                                                                                                              |
| FILTERS                                        | HEPA h14 PM 2.5 Medical grade Efficiency 99.99% @o.3μm<br>Activated Carbon filter Ultra Large absorption<br>honeycombed area 800 x 400 x 10mm |
| UVGITECHNOLOGY                                 | UV-C lamps 30W (2 x 15W) for sterilisation                                                                                                    |
| AIRFLOW                                        | 1200m³ per hour Equivalent to 8 air changes<br>an hour                                                                                        |
| 24HR USE                                       | Night Setting                                                                                                                                 |
| AIR PURITY INDICATOR                           | PM2.5-Particle per micron with intelligent sensors to auto adjust fan speed                                                                   |