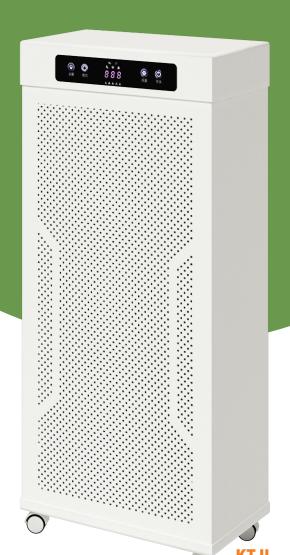

#### **Sterilised Purified Air Solutions**

Using the 'multiple barrier' approach our KTII®PLUS Air steriliser features the largest Medical grade HEPA14 filter available, with a surface area of 18m² to filter and capture 99.99% of particulates down to 0.1 microns (size range of Covid-19 virus).

# The benefits of air sterilisation

Clean air in three stages:

- filtration
- purification
- sterilisation

|          | MEDICAL GRADE HEPA 14 FILTERS            | Medical grade HEPA 14 filters are the biggest available on<br>the market. 1170mm high x 570mm wide equivalent to<br>18m² Surface capture.                                                                                                                   |
|----------|------------------------------------------|-------------------------------------------------------------------------------------------------------------------------------------------------------------------------------------------------------------------------------------------------------------|
|          | AIR PURITY DISPLAY AND AUTOMATIC SENSORS | KTII®PLUS has a digital PM2.5 air quality display with automatic sensors.                                                                                                                                                                                   |
|          | UVGITECHNOLOGY                           | Ultraviolet Germicidal Irradiation sterilises your air.                                                                                                                                                                                                     |
| <b>©</b> | ENGINEER SUPPORT                         | All our machines are available with a maintenance + servicing contract carried out by our national network of engineers at extra cost. If leased, all annual maintenance costs inc. Lamp and HEPA filter replacement are covered for the life of the lease. |
|          | DESIGNED FOR COMMERCIAL USE              | Designed for commercial use. 5 year Warranty.                                                                                                                                                                                                               |
| •        | QUIET                                    | Our CADR is calculated at lowest fan setting ensuring quiet running and 'Peace of mind'.                                                                                                                                                                    |
|          | AIR FLOW PREDICTIVE SOFTWARE SPA tm      | Decision making, fully supported by our 'Air flow and Sterilised air coverage' software SPA tm                                                                                                                                                              |
|          | CONTROL FROM PHONE OR TABLET             | App enabled with contactless Smart App TUYA or remote control                                                                                                                                                                                               |
|          | 150m <sup>2</sup> COVERAGE               | Delivers 8 Air changes per hour in 150m³ and up to 16 air changes in 75m³                                                                                                                                                                                   |

## Technical Specification

| KT II                                          |                                                                                                                                               |
|------------------------------------------------|-----------------------------------------------------------------------------------------------------------------------------------------------|
| ELECTRICAL SUPPLY                              | 220-240v single phase Standard 13amp plug                                                                                                     |
| POWER CONSUMPTION                              | 140 Watts                                                                                                                                     |
| DIMENSIONS                                     | W: 575mm H: 1325mm D: 325mm                                                                                                                   |
| WEIGHT                                         | 43.5kg                                                                                                                                        |
| REMOTE CONTROL                                 | Hand held & TUYA APP Enabled                                                                                                                  |
| COVERAGE<br>Based on ceiling height Up to 2.8m | 150m²                                                                                                                                         |
| NOISE                                          | Speed 1-2 25db<br>Max Speed 65db                                                                                                              |
| FILTERS                                        | HEPA h14 PM 2.5 Medical grade Efficiency 99.99% @o.3μm<br>Activated Carbon filter Ultra Large absorption<br>honeycombed area 800 x 400 x 10mm |
| UVGITECHNOLOGY                                 | UV-C lamps 30W (2 x 15W) for sterilisation                                                                                                    |
| AIRFLOW                                        | 1200m³ per hour Equivalent to 8 air changes<br>an hour                                                                                        |
| 24HR USE                                       | Night Setting                                                                                                                                 |
| AIR PURITY INDICATOR                           | PM2.5-Particle per micron with intelligent sensors to auto adjust fan speed                                                                   |