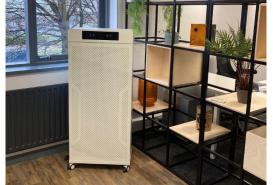

#### **Sterilised Purified Air Solutions**

Using the 'multiple barrier' approach our KTII®PLUS Air steriliser features the largest Medical grade HEPA14 filter available, with a surface area of 18m² to filter and capture 99.99% of particulates down to 0.1 microns (size range of Covid-19 virus).

Every machine is designed for commercial use and comes with the added benefit of an Ultraviolet Germicidal irradiation chamber (UVGI), where UVC light ruptures, disrupts and destroys Ribonucleic Acid (RNA) / DNA of bacteria, viruses, fungi and micro organisms, sterilising your air.

# The benefits of air sterilisation

Clean air in three stages:

- filtration
- purification
- sterilisation

|          | MEDICAL GRADE HEPA 14 FILTERS            | Medical grade HEPA 14 filters are the biggest available on<br>the market. 1170mm high x 570mm wide equivalent to<br>18m² Surface capture.                                                                                                                   |
|----------|------------------------------------------|-------------------------------------------------------------------------------------------------------------------------------------------------------------------------------------------------------------------------------------------------------------|
|          | AIR PURITY DISPLAY AND AUTOMATIC SENSORS | KTII®PLUS has a digital PM2.5 air quality display with automatic sensors.                                                                                                                                                                                   |
|          | UVGITECHNOLOGY                           | Ultraviolet Germicidal Irradiation sterilises your air.                                                                                                                                                                                                     |
| <b>©</b> | ENGINEER SUPPORT                         | All our machines are available with a maintenance + servicing contract carried out by our national network of engineers at extra cost. If leased, all annual maintenance costs inc. Lamp and HEPA filter replacement are covered for the life of the lease. |
|          | DESIGNED FOR COMMERCIAL USE              | Designed for commercial use. 5 year Warranty.                                                                                                                                                                                                               |
| •        | QUIET                                    | Our CADR is calculated at lowest fan setting ensuring quiet running and 'Peace of mind'.                                                                                                                                                                    |
|          | AIR FLOW PREDICTIVE SOFTWARE SPA tm      | Decision making, fully supported by our 'Air flow and Sterilised air coverage' software SPA tm                                                                                                                                                              |
|          | CONTROL FROM PHONE OR TABLET             | App enabled with contactless Smart App TUYA or remote control                                                                                                                                                                                               |
|          | 150m <sup>2</sup> COVERAGE               | Delivers 8 Air changes per hour in 150m³ and up to 16 air changes in 75m³                                                                                                                                                                                   |

## Technical Specification

| KT II                                          |                                                                                                                                               |
|------------------------------------------------|-----------------------------------------------------------------------------------------------------------------------------------------------|
| ELECTRICAL SUPPLY                              | 220-240v single phase Standard 13amp plug                                                                                                     |
| POWER CONSUMPTION                              | 140 Watts                                                                                                                                     |
| DIMENSIONS                                     | W: 575mm H: 1325mm D: 325mm                                                                                                                   |
| WEIGHT                                         | 43.5kg                                                                                                                                        |
| REMOTE CONTROL                                 | Hand held & TUYA APP Enabled                                                                                                                  |
| COVERAGE<br>Based on ceiling height Up to 2.8m | 150m²                                                                                                                                         |
| NOISE                                          | Speed 1-2 25db<br>Max Speed 65db                                                                                                              |
| FILTERS                                        | HEPA h14 PM 2.5 Medical grade Efficiency 99.99% @o.3μm<br>Activated Carbon filter Ultra Large absorption<br>honeycombed area 800 x 400 x 10mm |
| UVGITECHNOLOGY                                 | UV-C lamps 30W (2 x 15W) for sterilisation                                                                                                    |
| AIRFLOW                                        | 1200m³ per hour Equivalent to 8 air changes<br>an hour                                                                                        |
| 24HR USE                                       | Night Setting                                                                                                                                 |
| AIR PURITY INDICATOR                           | PM2.5-Particle per micron with intelligent sensors to auto adjust fan speed                                                                   |