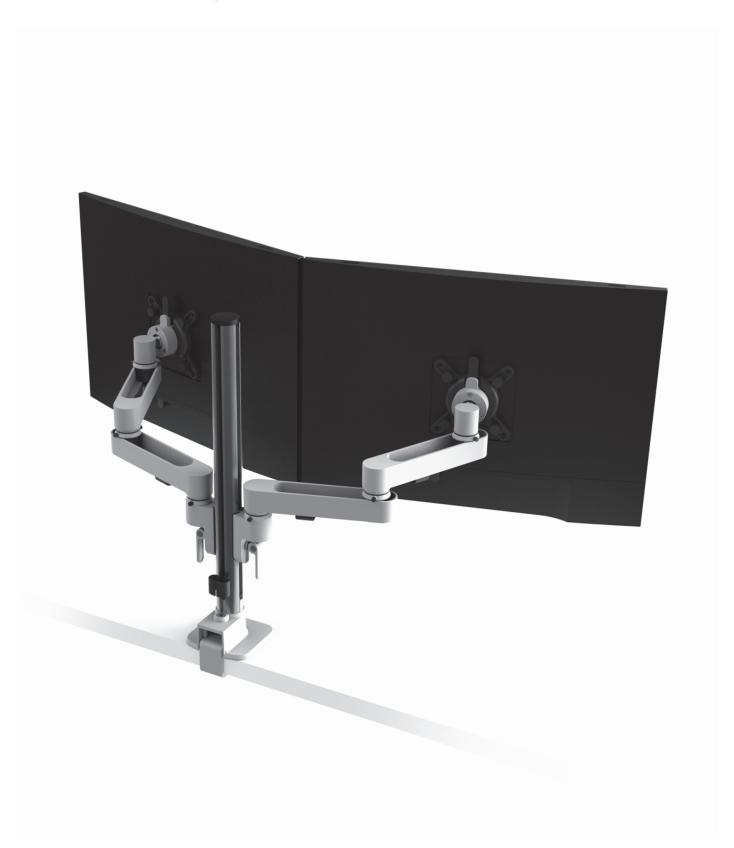

can also be inset to avoid desk screens, can be bolted through worktops and fit through 80mm grommet holes.

### Cable Management •-

Clips located on each section provide a neat solution to keep cables organised and accessible when you need them.

### Monitor Weight 2-12kg

Internal gas spring can be set to suit weight of monitor.

### Rotation Stopper

Each element has a stopper to limit the swing of the arm. This prevents arms swinging back and damaging to vertical surfaces behind.

### Easy Height Adjustment

Cam handle release gives a simple way to move the arm vertically on the central pole, maximising the height adjustment range of the arm.

## Morph - Configurations

Modular monitor arm



## Morph - Post Arm Modular single post arm



## Morph - Post Arm Modular double post arm



## Morph - Post Arm Modular post arm

White:



Black:



Silver:



## Morph - Post Arm Modular post arm



# Morph - Gas Arm Modular single gas assisted arm



## Morph - Gas Arm Modular double gas assisted arm



# Morph - Gas Arm Modular gas assisted arm

White:



Black:



Silver:



## Morph - Gas Arm Modular gas assisted arm



## Morph - Parts Modular monitor arm