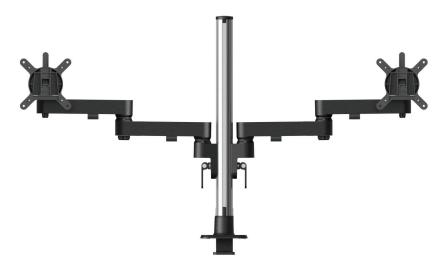

rough worktops and fit through 80mm grommet holes.

### Cable Management •-

Clips located on each section provide a neat solution to keep cables organised and accessible when you need them.

### Monitor Weight 2-12kg

Internal gas spring can be set to suit weight of monitor.

### Rotation Stopper

Each element has a stopper to limit the swing of the arm. This prevents arms swinging back and damaging to vertical surfaces behind.

### Easy Height Adjustment

Cam handle release gives a simple way to move the arm vertically on the central pole, maximising the height adjustment range of the arm.

## Morph - Configurations

Modular monitor arm



## Morph - Post Arm Modular single post arm



## Morph - Post Arm Modular double post arm



## Morph - Post Arm Modular post arm

White:



Black:



Silver:



## Morph - Post Arm Modular post arm



# Morph - Gas Arm Modular single gas assisted arm



## Morph - Gas Arm Modular double gas assisted arm



# Morph - Gas Arm Modular gas assisted arm

White:



Black:



Silver:



## Morph - Gas Arm Modular gas assisted arm



## Morph - Parts Modular monitor arm