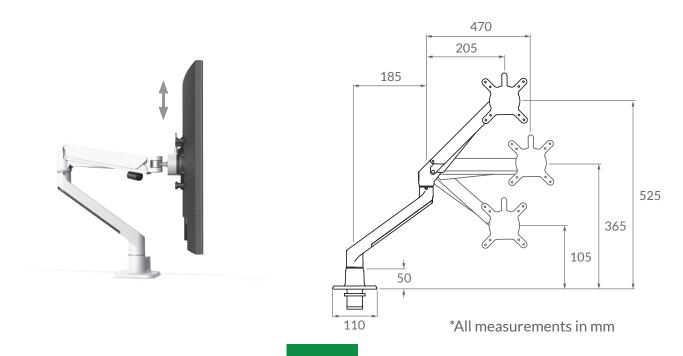

### Complete Depth Control

140mm horizontal arm slide gives adjustment without needing to swing the arm back past the edge of the worktop.

### Easy Height Adjustment

Cam handle release gives a simple way to move the arm vertically on the central pole, maximising the height adjustment range of the arm.