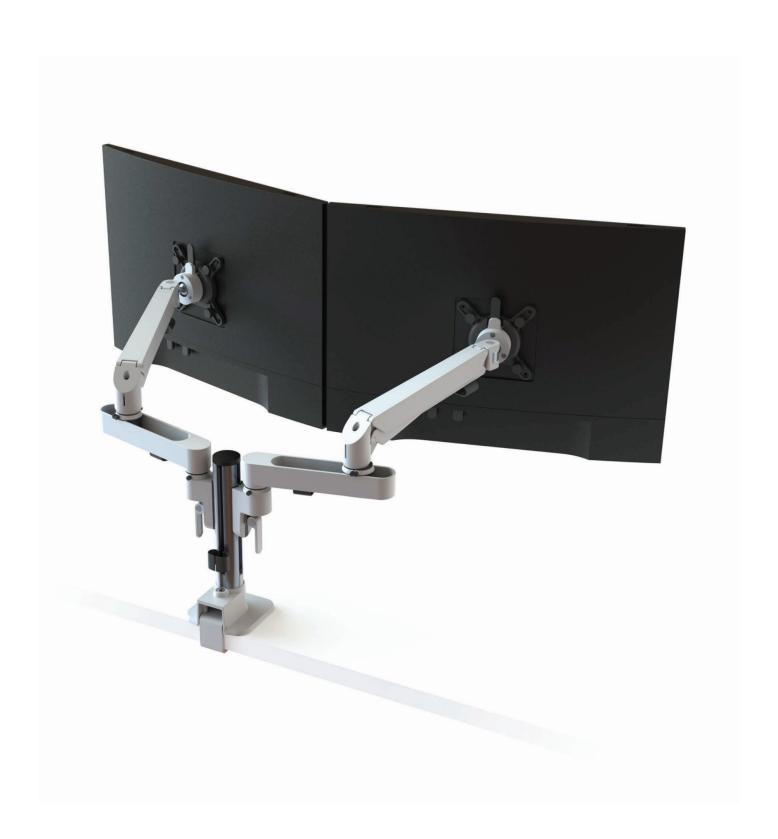

## Morph - Gas Arm Modular double gas assisted arm

## Morph - Gas Arm Modular gas assisted arm