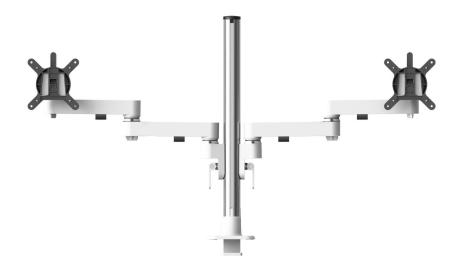

## Morph - Post Arm Modular double post arm

## Morph - Post Arm Modular post arm

White:

Black:

Silver: