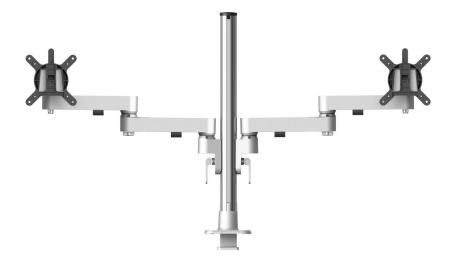

## Morph - Gas Arm Modular double gas assisted arm

## Morph - Gas Arm Modular gas assisted arm