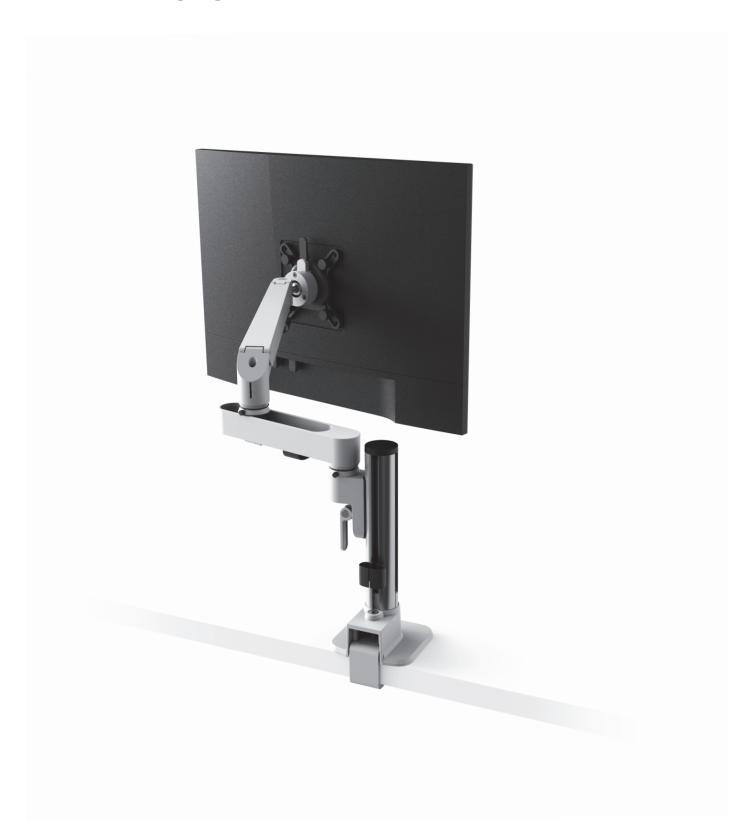

# Morph - Gas Arm Modular single gas assisted arm

# Morph - Gas Arm Modular gas assisted arm

White:

Black:

Silver: