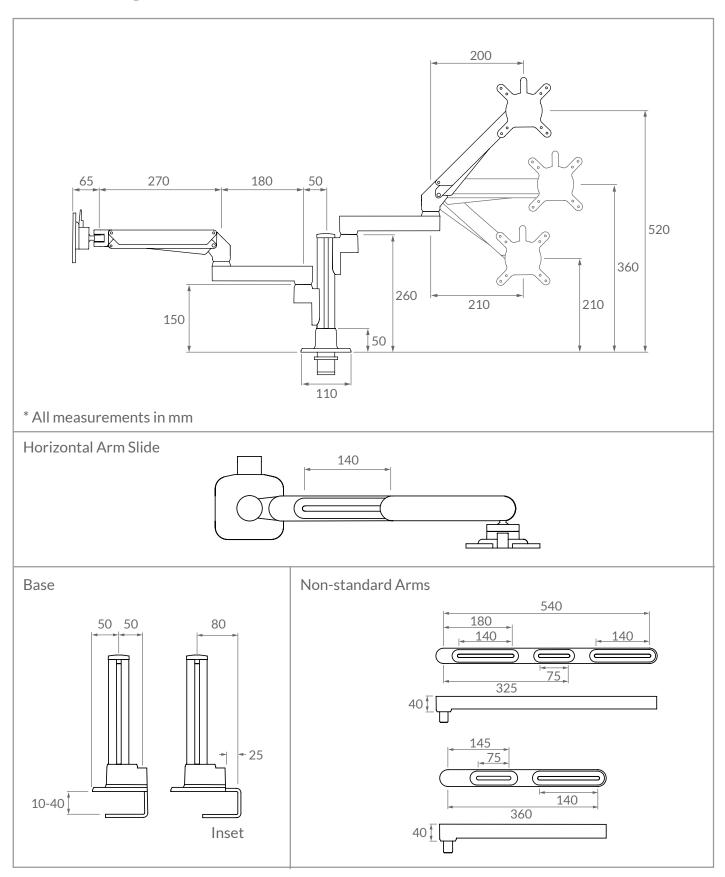

### Complete Depth Control

140mm horizontal arm slide gives adjustment without needing to swing the arm back past the edge of the worktop.

### Top Loading Clamp •

Avoids clashes with under-desk items such as cable trays.

Clamp can also be inset to avoid desk screens, can be bolted through worktops and fit through 80mm grommet holes.

## Morph - Parts Modular monitor arm