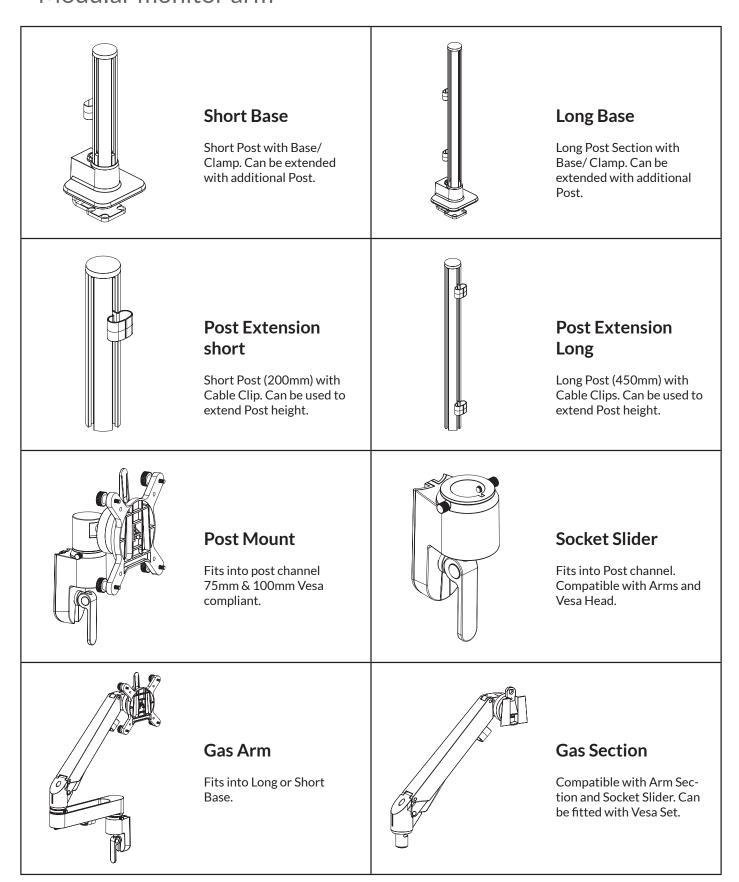

topper to limit the swing of the arm. This prevents arms swinging back and damaging to vertical surfaces behind.

### Easy Height Adjustment

Cam handle release gives a simple way to move the arm vertically on the central pole, maximising the height adjustment range of the arm.

## Morph - Configurations

Modular monitor arm



## Morph - Post Arm Modular single post arm



## Morph - Post Arm Modular double post arm



## Morph - Post Arm Modular post arm

White:



Black:



Silver:



## Morph - Post Arm Modular post arm



# Morph - Gas Arm Modular single gas assisted arm



## Morph - Gas Arm Modular double gas assisted arm



# Morph - Gas Arm Modular gas assisted arm

White:



Black:



Silver:



## Morph - Gas Arm Modular gas assisted arm



## Morph - Parts Modular monitor arm