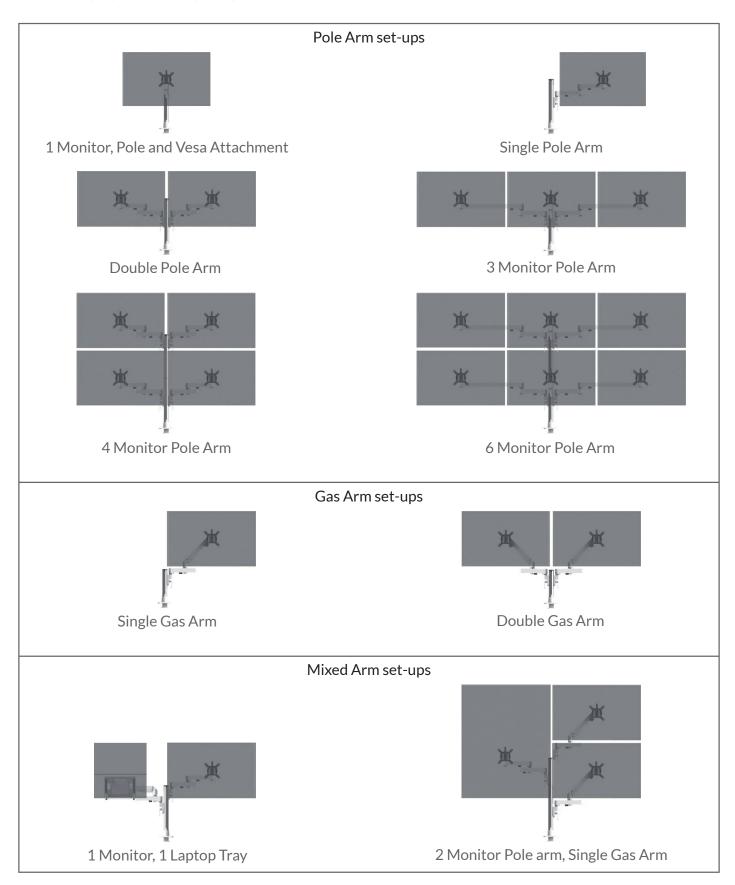

## Morph - Configurations

Modular monitor arm

## Morph - Post Arm Modular single post arm

## Morph - Post Arm Modular double post arm

# Morph - Gas Arm Modular single gas assisted arm

## Morph - Gas Arm Modular double gas assisted arm