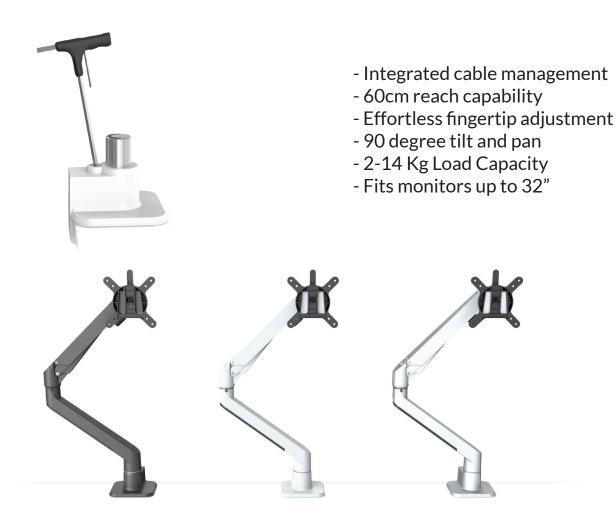

### Morph - 100

Single gas assisted arm

An elegant dual articulated monitor arm. Highly adaptable, with add-ons for elevating laptops and increasing screen capacity. Available in white, black and silver as standard.

### Fingertip Adjustment o-

Internal gas spring allows for easy vertical movement of monitors on gas model.

### Monitor Weight 2-12kg

Internal gas spring can be set to suit weight of monitor.

### Full Range of Motion o

Vesa ball joint allows for vertical & horizontal tilt of 20-30 degrees, including 360° rotation.

### Quick Release Vesa

Simple push release fin to remove monitors.