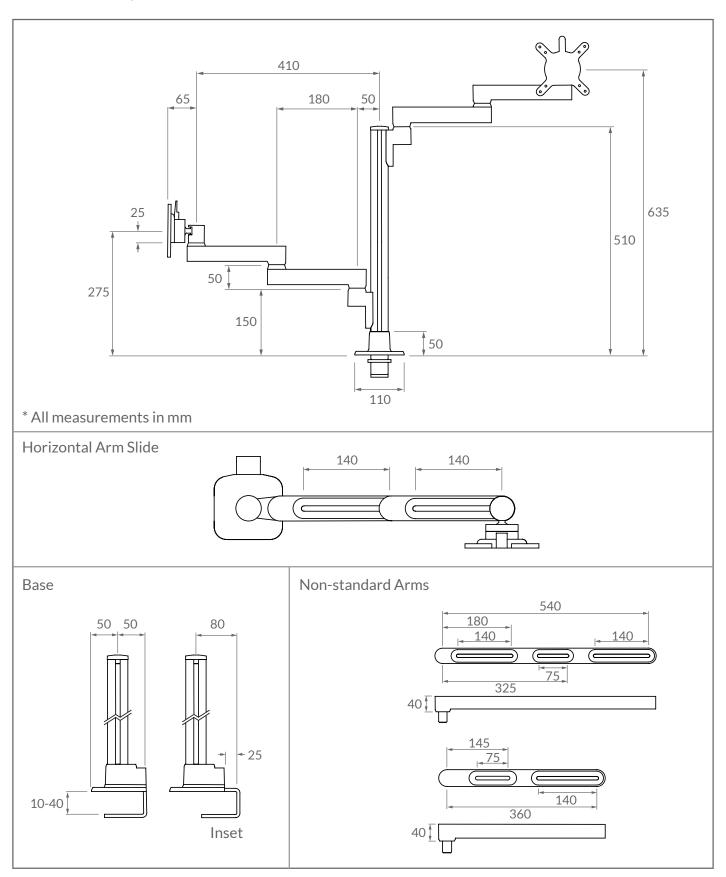

### Complete Depth Control

140mm horizontal arm slide gives adjustment without needing to swing the arm back past the edge of the worktop.

### Top Loading Clamp •

Avoids clashes with under-desk items such as cable trays.

Clamp can also be inset to avoid desk screens, can be bolted through worktops and fit through 80mm grommet holes.

### Monitor Weight 2-12kg

Internal gas spring can be set to suit weight of monitor.