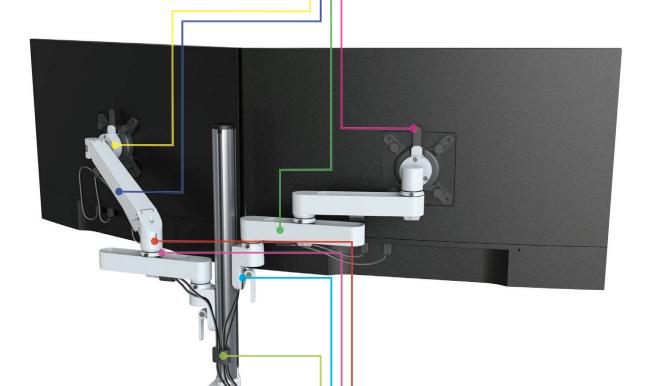

### Cable Management •-

Clips located on each section provide a neat solution to keep cables organised and accessible when you need them.