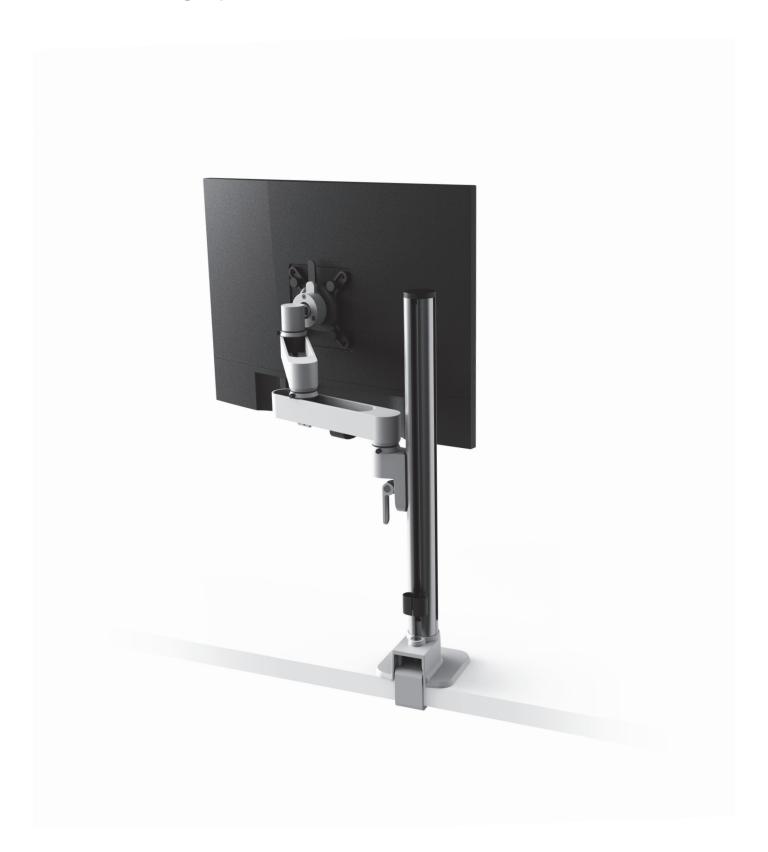

### Morph - 100

Single gas assisted arm

An elegant dual articulated monitor arm. Highly adaptable, with add-ons for elevating laptops and increasing screen capacity. Available in white, black and silver as standard.

# Morph - Gas Arm Modular single gas assisted arm