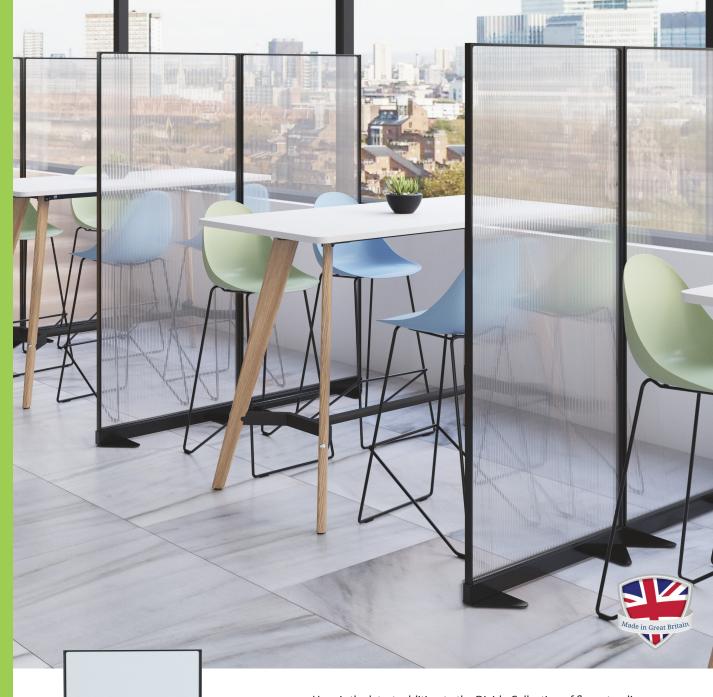

Haze is the latest addition to the Divide Collection of floor standing screens. A range of clear, lightweight, static or mobile screens that offer privacy without interfering with lighting levels.

Available as either 1500mm or 1800mm high and choice of a Black, White or Silver frame finish.

Supplied with a transparent twinwall polycarbonate core to add privacy but maintain an open plan impression