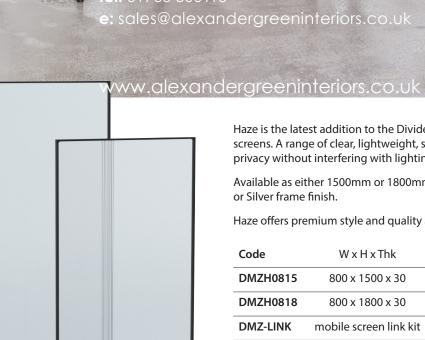

Hertfordshire, SG8 7AG tel: 01763 500115 e: sales@alexandergreeninteriors.co.uk

Unit 3-4, The Power House Lumen Road, Royston,

> Haze is the latest addition to the Divide Collection of floor standing screens. A range of clear, lightweight, static or mobile screens that offer privacy without interfering with lighting levels.

Available as either 1500mm or 1800mm high and choice of a Black, White or Silver frame finish.

Haze offers premium style and quality as well as excellent value for money.

| Code     | WxHxThk                | Price |
|----------|------------------------|-------|
| DMZH0815 | 800 x 1500 x 30        | £395  |
| DMZH0818 | 800 x 1800 x 30        | £395  |
| DMZ-LINK | mobile screen link kit | £39   |

Supplied with a transparent twinwall polycarbonate core to add privacy but maintain an open plan impression

Unit 3-4, The Power House, Lumen Road, Royston, Hertfordshire, SG8 7AG **t**: 01763 500115 e: sales@alexandergreeninteriors.co.uk