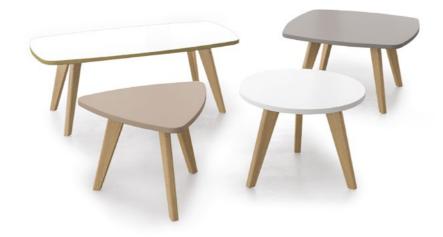

## **EVOLVE** TABLES

Evolves stylish angular Oak leg design provides a contemporary edge to your space. Available in a range of shapes and sizes and the option of Oak legs or a choice of 21 RAL colour legs.

#### EVOLVE RECEPTION TABLES

To complete the Evolve range, reception tables are available in a variety of shapes and sizes. All Evolve tables have a choice of an Oak leg or a selection of 21 RAL colour leg finishes.