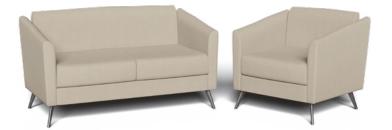

# CLUB SOFT SEATING

Clubs unique wing sofas complement the Flexi range. Available as 1 or 2 seater options, with a pouf as well as a number of modular shapes to achieve a wide variety of configurations.

A smart, comfortable range of soft seating. Ole also has the option of a wooden foot, providing a more contemporary feel.