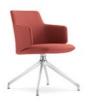

# POLO+ CHAIR

Another of our stylish, upholstered meeting chairs. The curved shape creates a comfortable, inviting appearance and the various base options make it easy to pair with a wide range of tables.