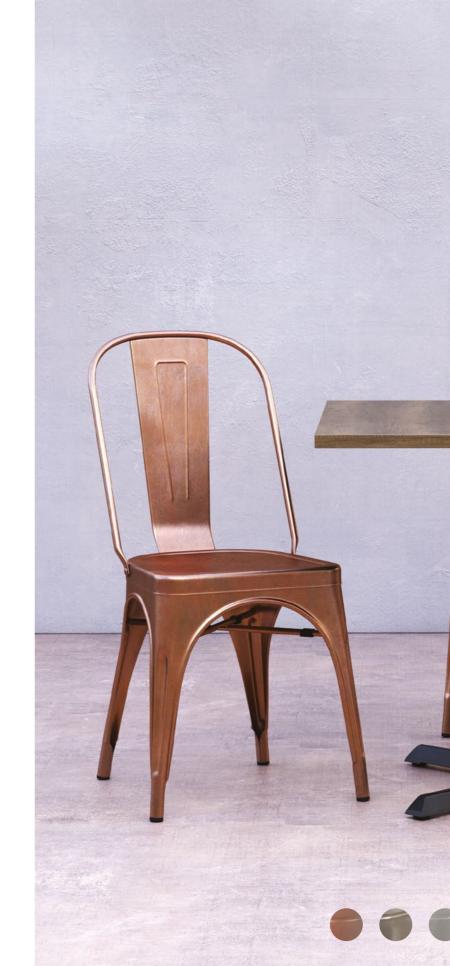

# ROME CHAIRS/STOOLS

Give your space the industrial look with the Rome chairs and stools. Available in a variety of striking RAL colours or 3 sophisticated metal finishes.