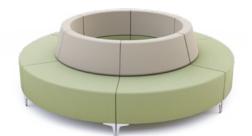

#### BREAKOUT SHAPES

Breakout shapes provide a fun, colourful option for seating in large open areas. With the ability to move and shape the configurations they are a perfect example of flexible functional furniture.

# CLUB SOFT SEATING

Clubs unique wing sofas complement the Flexi range. Available as 1 or 2 seater options, with a pouf as well as a number of modular shapes to achieve a wide variety of configurations.