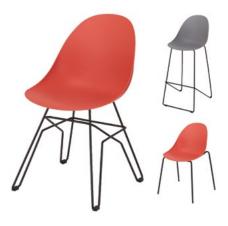

# FIVE CHAIRS/STOOLS

A range of chairs and stools available with or without seat pads. Choose from a variety of shell colours with black, white or chrome frames