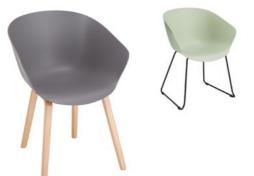

#### $FARO \ \mathsf{CHAIR}$

The Faro chair can be used in a variety of locations from cafe to boardroom whilst injecting a little colour with the option of green, blue or grey shell.