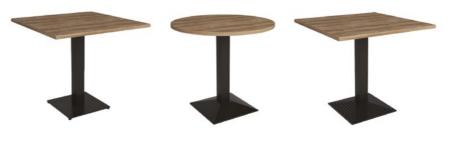

INDIVIDUAL TABLES

A varied range of table bases are available, providing an impressive choice of individual tables.

# 4 STAR BASE TABLES

A more stylish take on the classic cruciform base. Available in a range of table heights, Reception, Lounge, Dining and Poseur.

Chair/Stool Finish Options