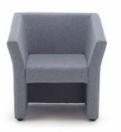

# HIVE CHAIR

Hive, a fully upholstered meeting/lounge chair with a distinctive angular design creating a striking statement. Available on a range of bases and in either medium or high back with optional button detail.