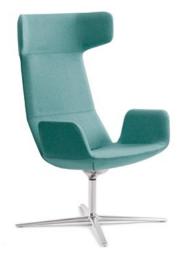

# HIVE CHAIR

Hive, a fully upholstered meeting/lounge chair with a distinctive angular design creating a striking statement. Available on a range of bases and in either medium or high back with optional button detail.