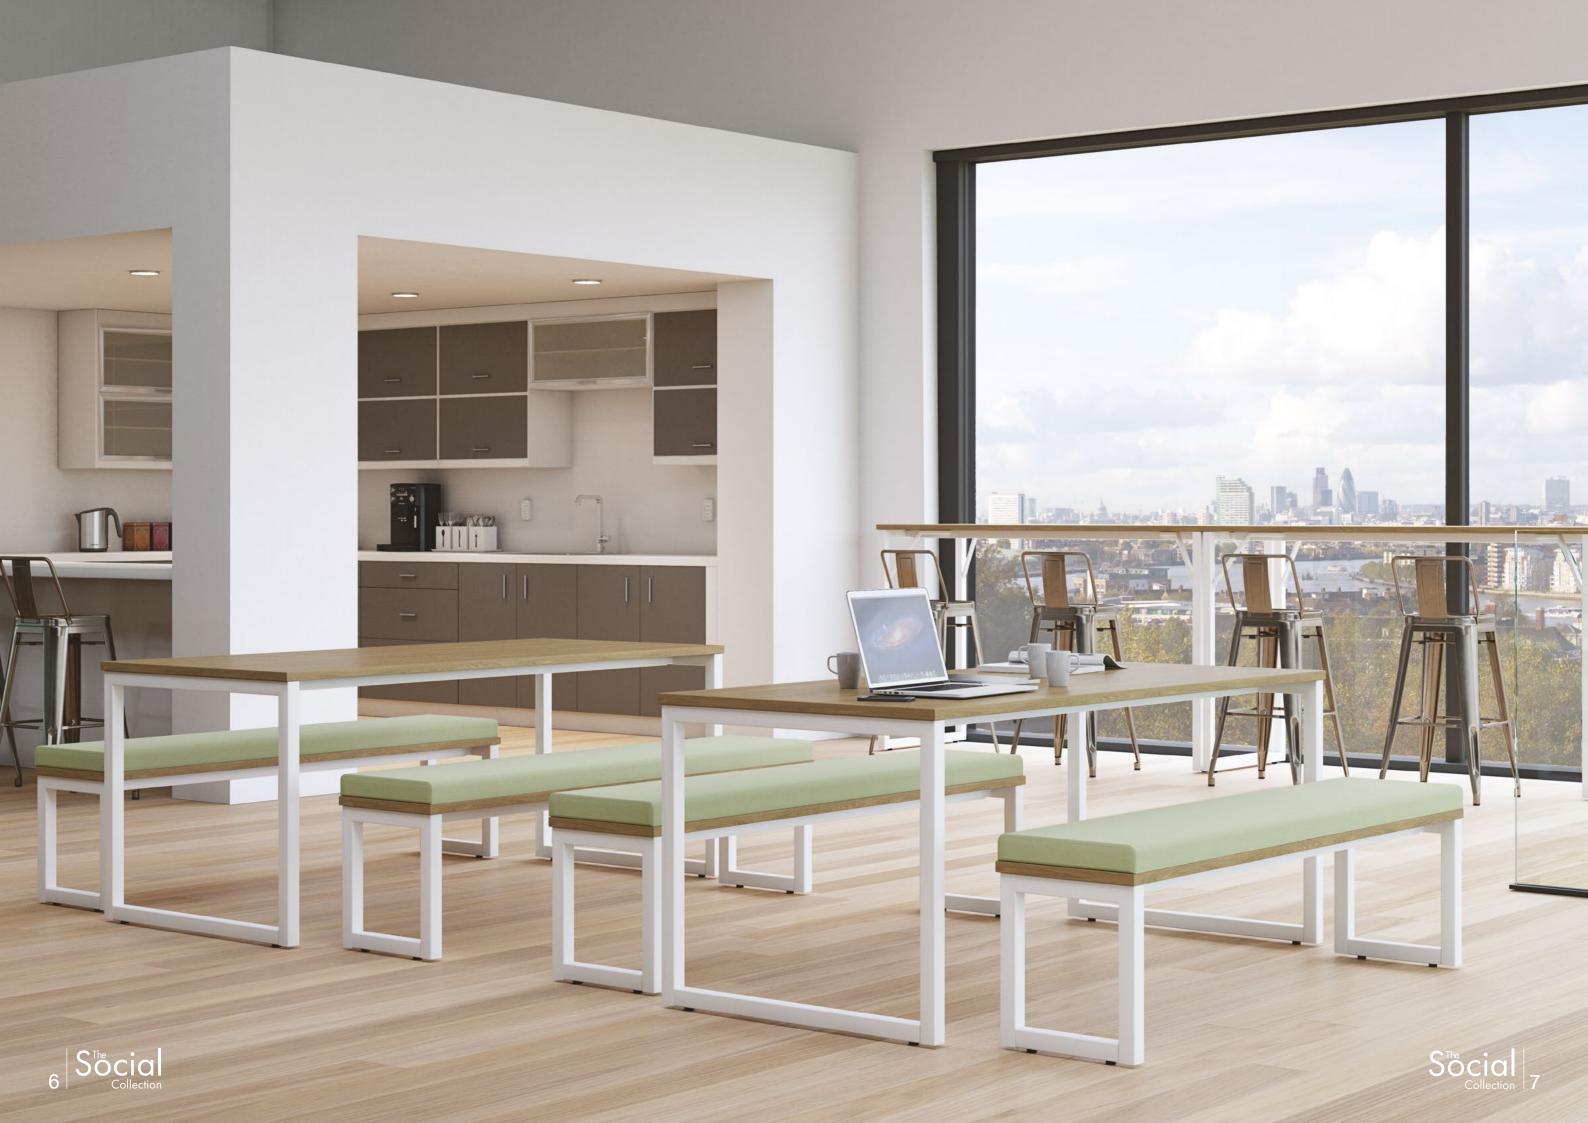

#### **ESCAPE** BENCHES

Create an inviting breakout dining space with Escape. Available with a Hoop Leg Frame or MFC Panel End Legs in either Dining or Poseur Height.

Escape Hoop Leg has the option of creating bench runs, sharing components for both the poseur and dining height tables