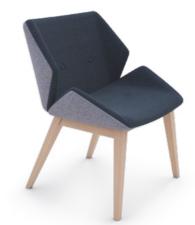

#### FLEXI CHAIR

Vibrant upholstered chairs with the flexibility to be used in a variety of places. The RAL colour options provide a wide range of metalwork/fabric colour combinations to create a fun and lively working environment.

## FLEXI CHAIRS

Flexi creates a unique statement wherever it is placed. From the dramatic high back version to the classic meeting chairs. All available with a wide variety of base options

The smiley curved design of the Relax chair invokes just that, a relaxed comfortable space, whether its breakout or meeting.