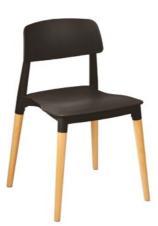

## PLATFORM CHAIRS/STOOLS

Popular polypropylene chairs with various leg frames available in a large selection of shell colours. Perfect for cafe/bistro environments.

440mm