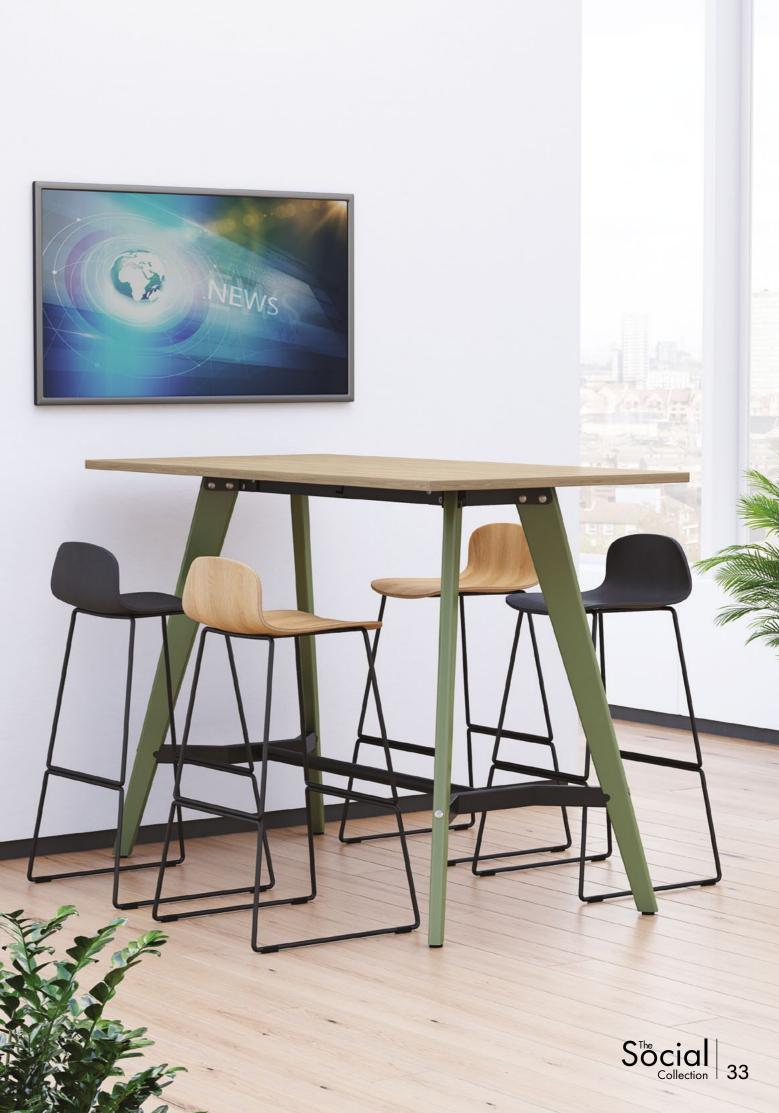

## **EVOLVE** TABLES

Evolves stylish angular Oak leg design provides a contemporary edge to your space. Available in a range of shapes and sizes and the option of Oak legs or a choice of 21 RAL colour legs.

Chair Frame Finish Options

To complement the Evolve boardroom/dining tables we also have Evolve Poseur options allowing you to create depth and dimension to your space

The wooden seat of the Copen stool complements evolve perfectly and provides a beautiful contemporary aesthetic to a room in either of the colours available.

#### EVOLVE RECEPTION TABLES

To complete the Evolve range, reception tables are available in a variety of shapes and sizes. All Evolve tables have a choice of an Oak leg or a selection of 21 RAL colour leg finishes.