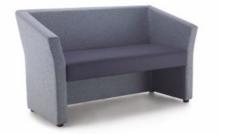

# CLUB SOFT SEATING

Clubs unique wing sofas complement the Flexi range. Available as 1 or 2 seater options, with a pouf as well as a number of modular shapes to achieve a wide variety of configurations.

#### FORM SOFT SEATING

Form is a range of modular soft seating, create a small seating arrangement or configure the sofas around a large area. It's a truly flexible seating option.