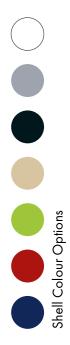

# 4 STAR BASE TABLES

A more stylish take on the classic cruciform base. Available in a range of table heights, Reception, Lounge, Dining and Poseur.

Chair/Stool Finish Options