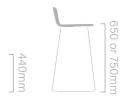

## PLATFORM CHAIRS/STOOLS

Popular polypropylene chairs with various leg frames available in a large selection of shell colours. Perfect for cafe/bistro environments.

440mm