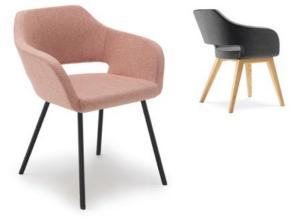

#### SUNRISE CHAIRS/STOOLS

A collection of chairs with a variety of options available from wooden legs to shaped arms. Stools options complete the range.