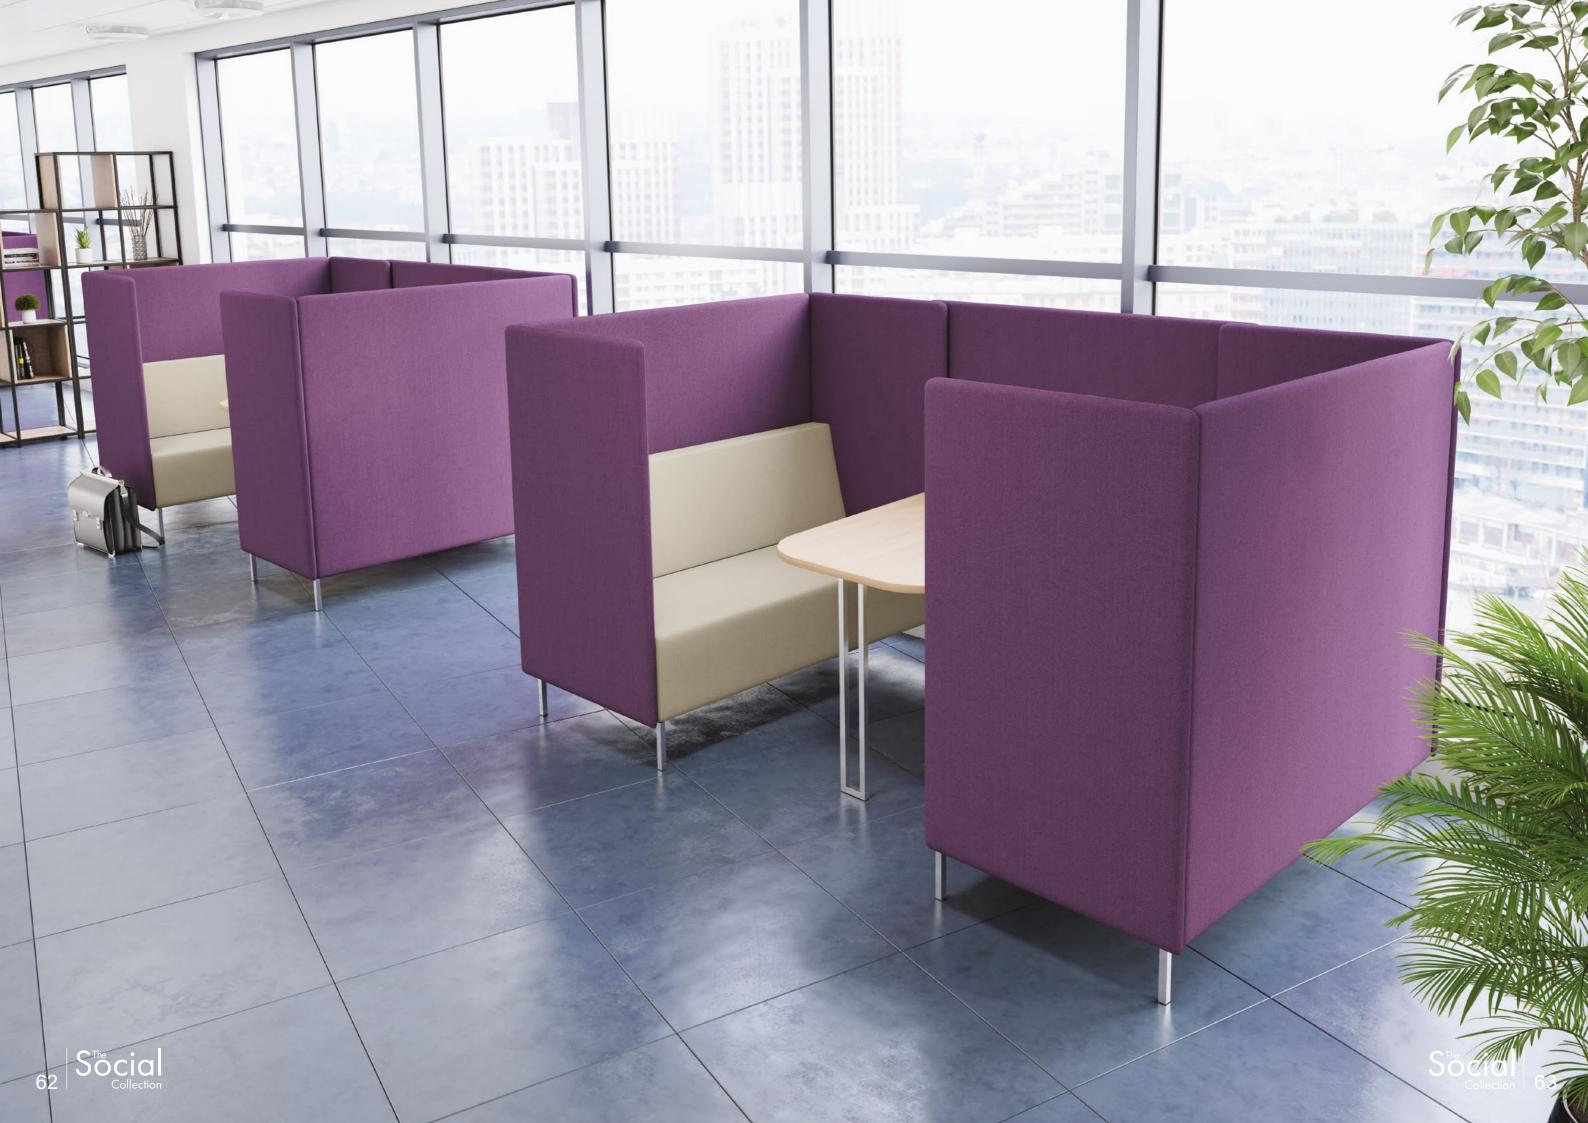

# BOOTH SEATING

For a more private, informal meeting space the Form Booths provide a comfortable option with the added privacy of a high surround.

Individual high back sofas are also available for creating a more flexible private space, in one, two or three seater options.

# KUBIK high back sofas

Individual High back sofas are also available as part of the Kubik range allowing for configurations of private meeting areas.

420mm