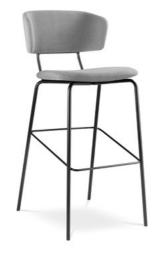

# 4 STAR BASE TABLES

A more stylish take on the classic cruciform base. Available in a range of table heights, Reception, Lounge, Dining and Poseur.

Chair/Stool Finish Options