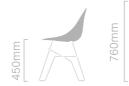

# TABLES & SEATING

|  |       | / |            |
|--|-------|---|------------|
|  | 740mm |   | <br>1100mm |

-----