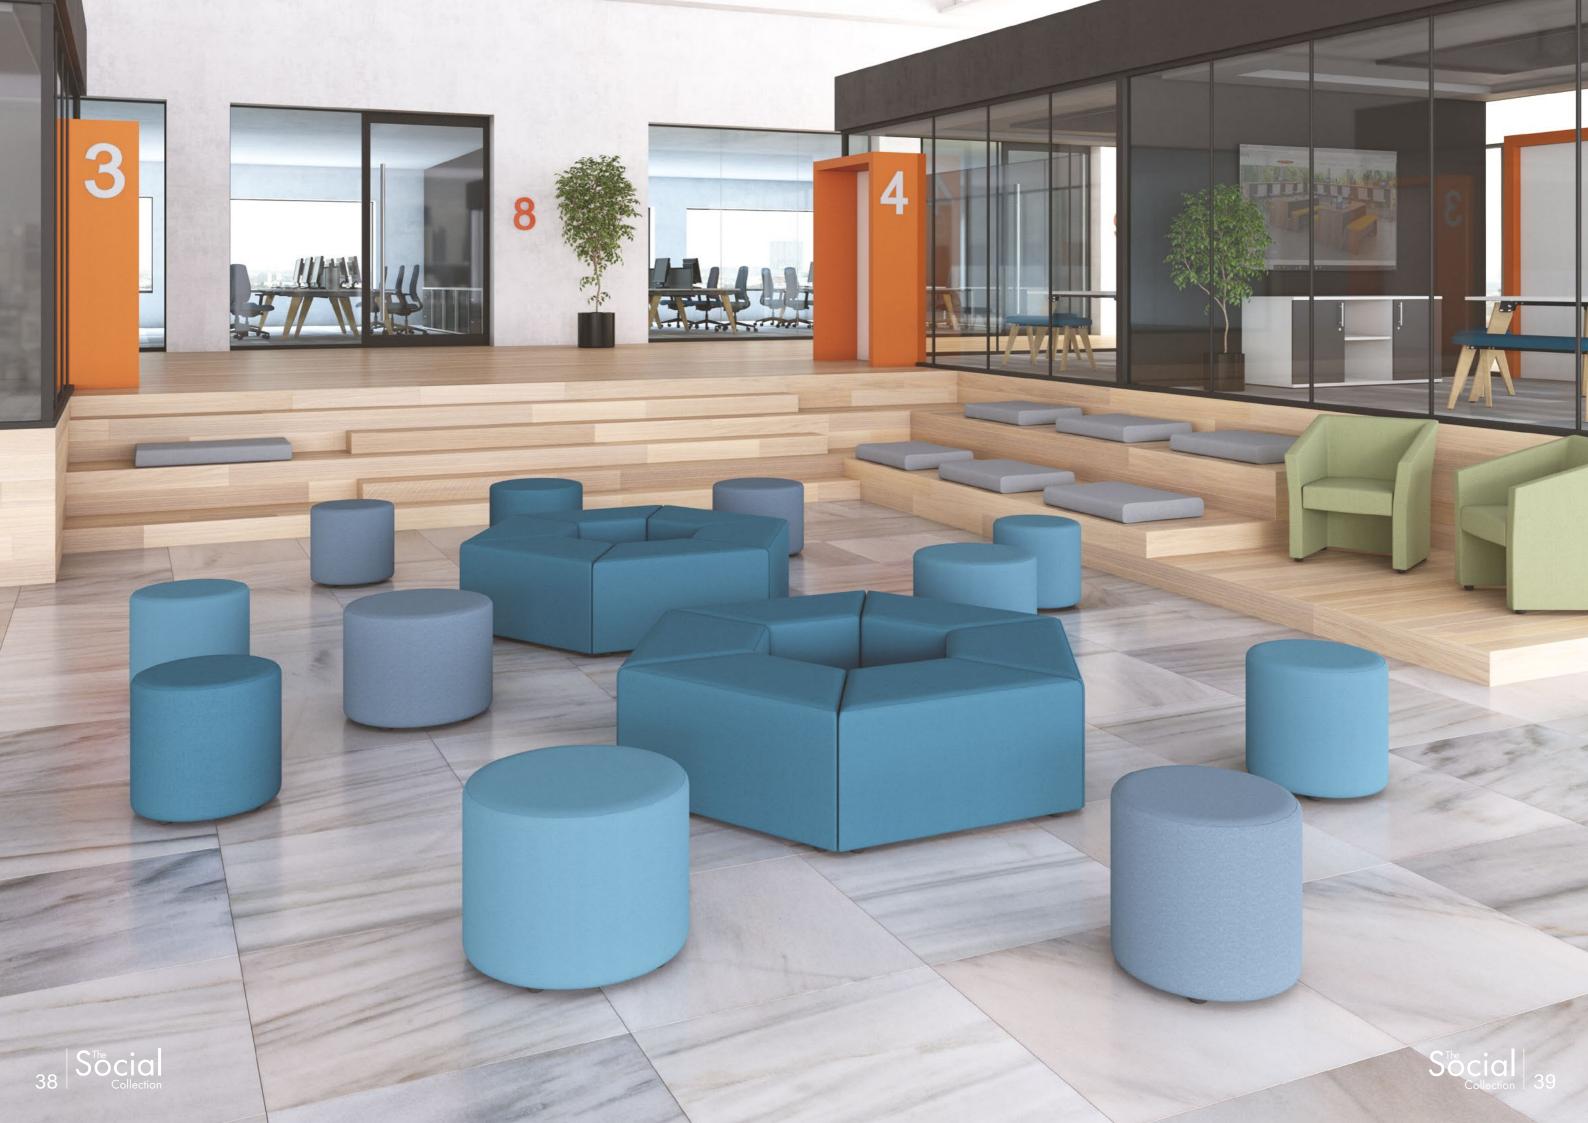

#### BREAKOUT SHAPES

Breakout shapes provide a fun, colourful option for seating in large open areas. With the ability to move and shape the configurations they are a perfect example of flexible functional furniture.