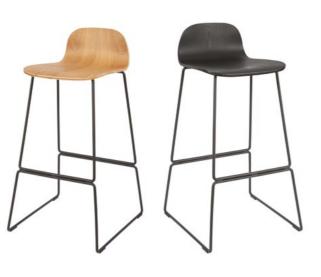

## PLATFORM CHAIRS/STOOLS

Popular polypropylene chairs with various leg frames available in a large selection of shell colours. Perfect for cafe/bistro environments.

440mm

# FIVE CHAIRS/STOOLS

A range of chairs and stools available with or without seat pads. Choose from a variety of shell colours with black, white or chrome frames

# ROME CHAIRS/STOOLS

Give your space the industrial look with the Rome chairs and stools. Available in a variety of striking RAL colours or 3 sophisticated metal finishes.