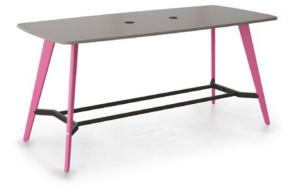

## **EVOLVE** TABLES

Evolves stylish angular Oak leg design provides a contemporary edge to your space. Available in a range of shapes and sizes and the option of Oak legs or a choice of 21 RAL colour legs.

Chair Frame Finish Options

To complement the Evolve boardroom/dining tables we also have Evolve Poseur options allowing you to create depth and dimension to your space

The wooden seat of the Copen stool complements evolve perfectly and provides a beautiful contemporary aesthetic to a room in either of the colours available.

#### POSEUR TABLE

For a compact meeting point or casual discussions these poseur tables are perfect.