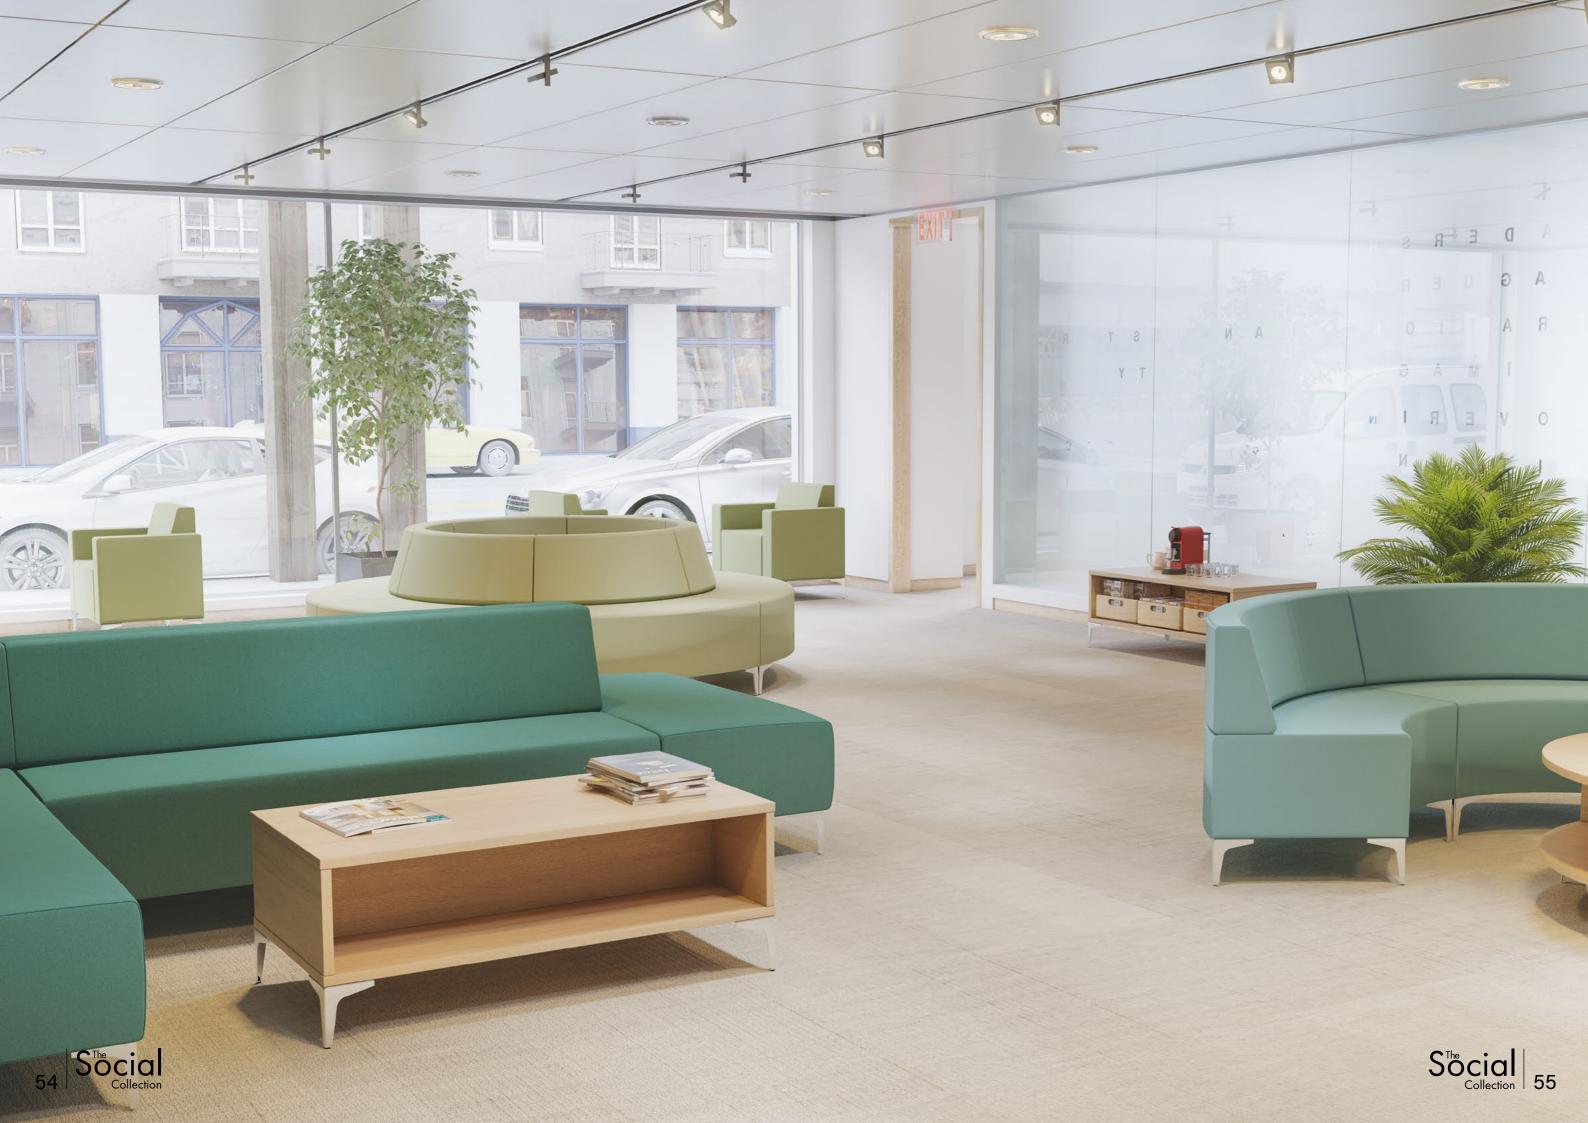

# SOFT SEATING

#### BREAKOUT SHAPES

Breakout shapes provide a fun, colourful option for seating in large open areas. With the ability to move and shape the configurations they are a perfect example of flexible functional furniture.