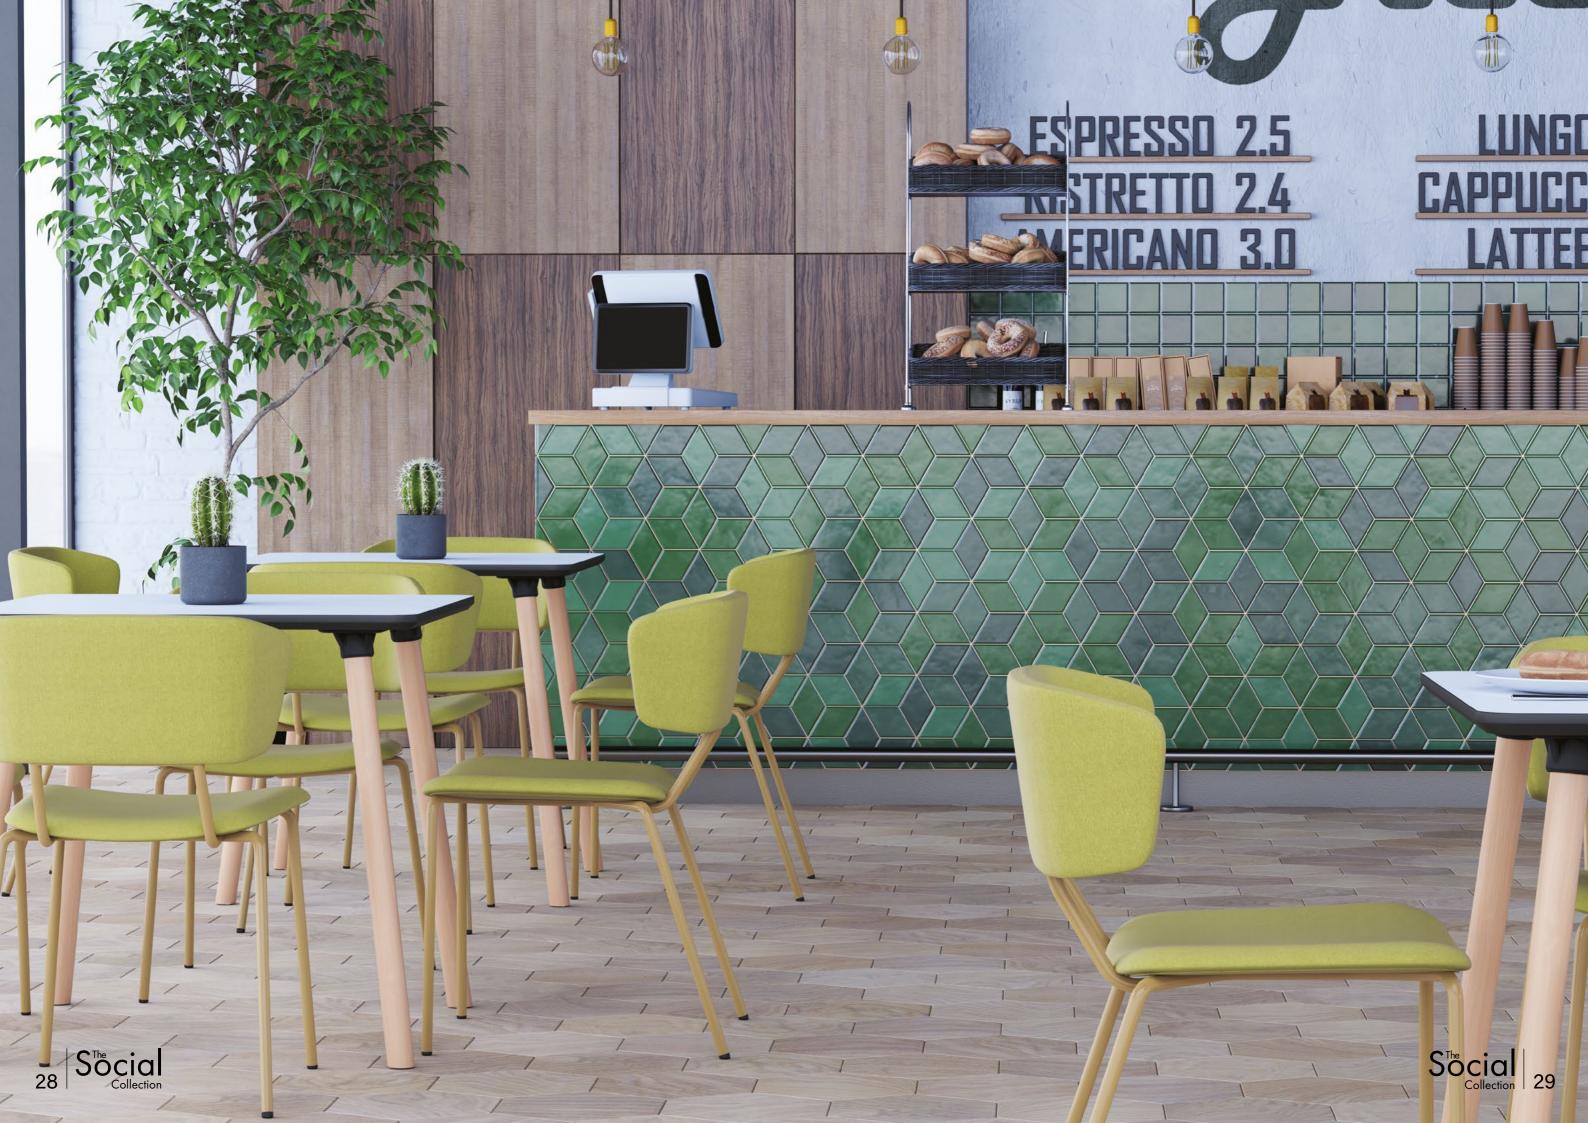

#### FLEXI CHAIR

Vibrant upholstered chairs with the flexibility to be used in a variety of places. The RAL colour options provide a wide range of metalwork/fabric colour combinations to create a fun and lively working environment.

## FLEXI CHAIRS

Flexi creates a unique statement wherever it is placed. From the dramatic high back version to the classic meeting chairs. All available with a wide variety of base options

The smiley curved design of the Relax chair invokes just that, a relaxed comfortable space, whether its breakout or meeting.