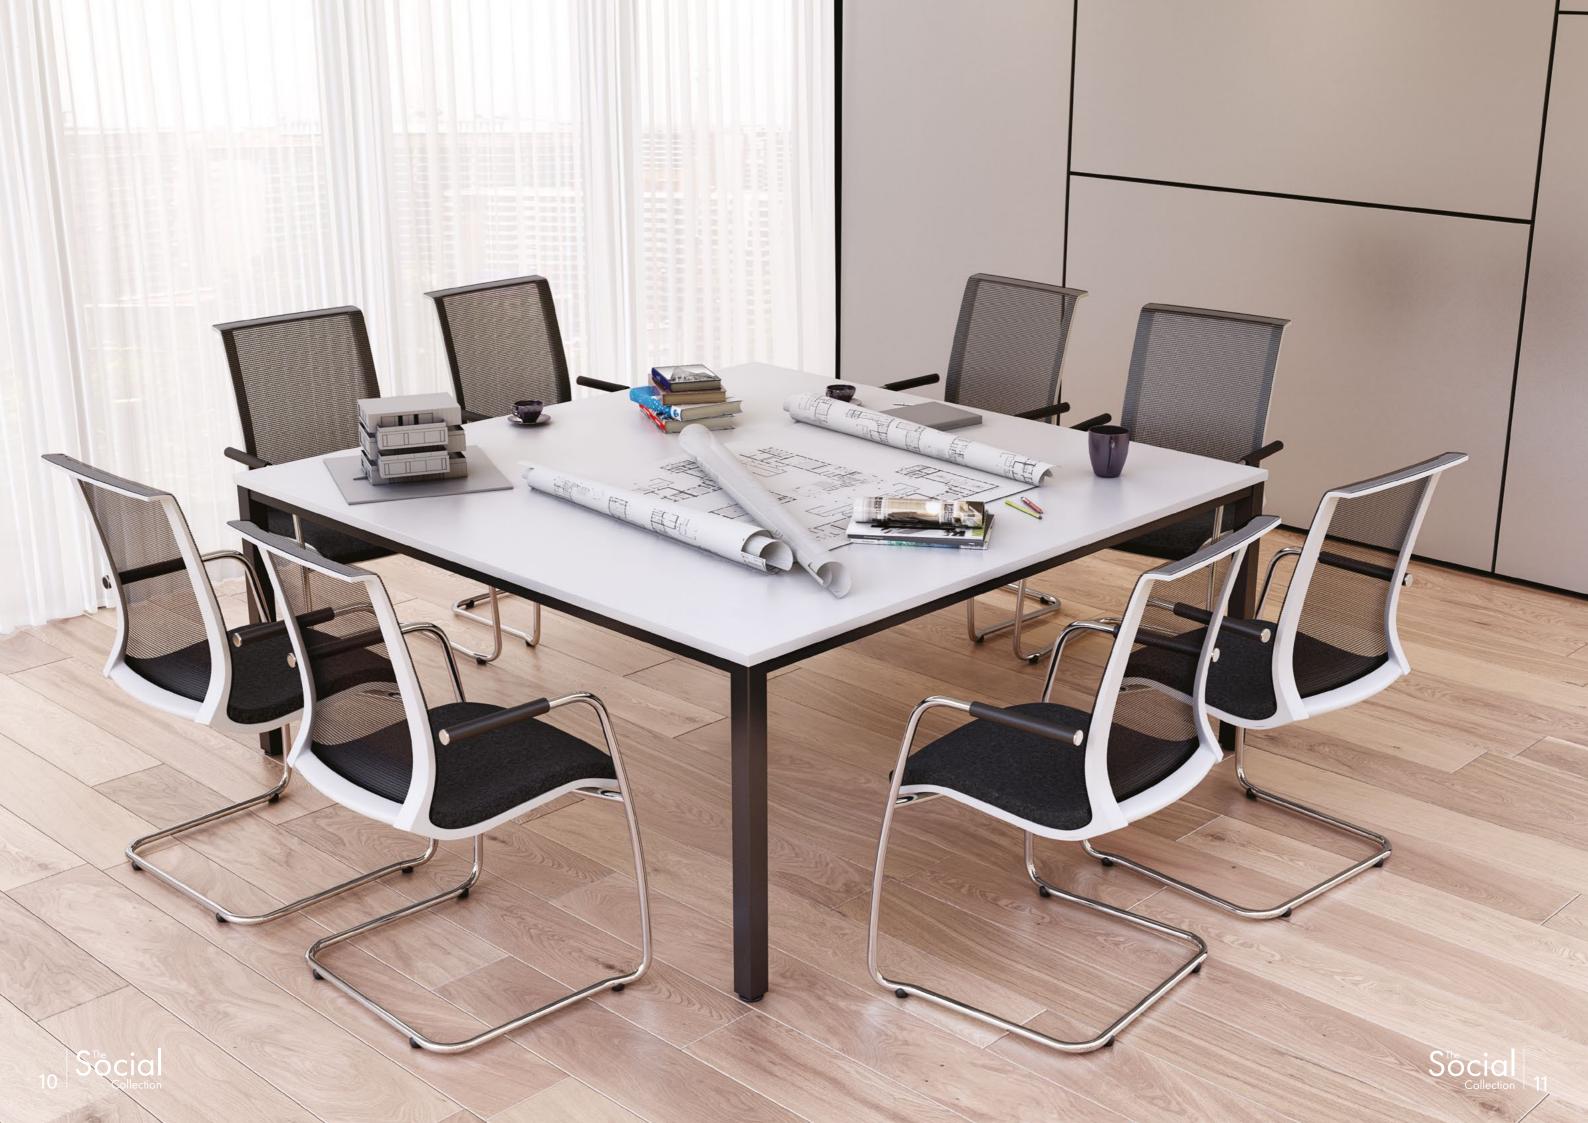

#### KNOK TABLES

A versatile range of 'knock down' tables that is well suited for anywhere from refectories to boardrooms. Knoks options for cable management and the ability to create large tables makes it suitable for a large number of applications.

# LYRA NET CHAIRS

Lyra Net cantilever meeting chair with the option of mesh or fully upholstered back and seat. Black, silver or chrome cantilever frame.