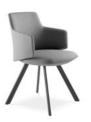

# HIVE CHAIR

Hive, a fully upholstered meeting/lounge chair with a distinctive angular design creating a striking statement. Available on a range of bases and in either medium or high back with optional button detail.