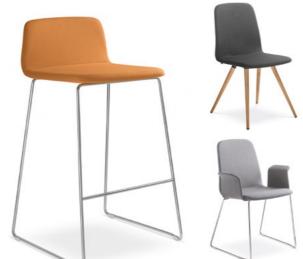

## PLATFORM CHAIRS/STOOLS

Popular polypropylene chairs with various leg frames available in a large selection of shell colours. Perfect for cafe/bistro environments.

440mm

# FIVE CHAIRS/STOOLS

A range of chairs and stools available with or without seat pads. Choose from a variety of shell colours with black, white or chrome frames

# ROME CHAIRS/STOOLS

Give your space the industrial look with the Rome chairs and stools. Available in a variety of striking RAL colours or 3 sophisticated metal finishes.