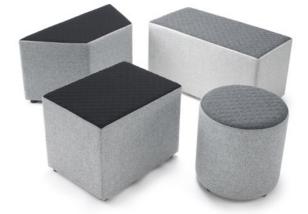

#### BREAKOUT SHAPES

Breakout shapes provide a fun, colourful option for seating in large open areas. With the ability to move and shape the configurations they are a perfect example of flexible functional furniture.