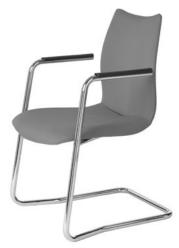

# **FLUX** CHAIRS

Fully upholstered cantilever meeting chairs with the option of black, white, silver or chrome frame.