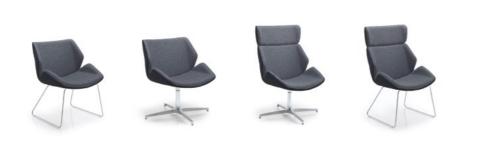

# HIVE CHAIR

Hive, a fully upholstered meeting/lounge chair with a distinctive angular design creating a striking statement. Available on a range of bases and in either medium or high back with optional button detail.