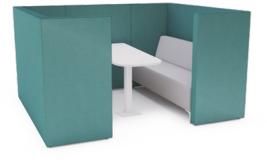

# BOOTH SEATING

For a more private, informal meeting space the Form Booths provide a comfortable option with the added privacy of a high surround.

Individual high back sofas are also available for creating a more flexible private space, in one, two or three seater options.