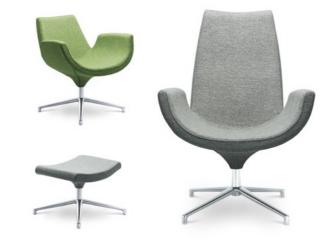

# HIVE CHAIR

Hive, a fully upholstered meeting/lounge chair with a distinctive angular design creating a striking statement. Available on a range of bases and in either medium or high back with optional button detail.

# POLO+ CHAIR

Another of our stylish, upholstered meeting chairs. The curved shape creates a comfortable, inviting appearance and the various base options make it easy to pair with a wide range of tables.