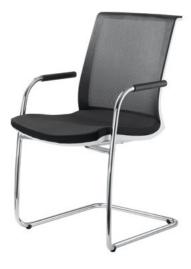

# LYRA NET CHAIRS

Lyra Net cantilever meeting chair with the option of mesh or fully upholstered back and seat. Black, silver or chrome cantilever frame.