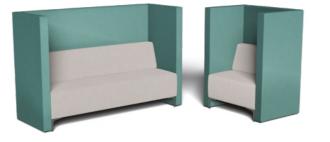

# BOOTH SEATING

For a more private, informal meeting space the Form Booths provide a comfortable option with the added privacy of a high surround.

Individual high back sofas are also available for creating a more flexible private space, in one, two or three seater options.