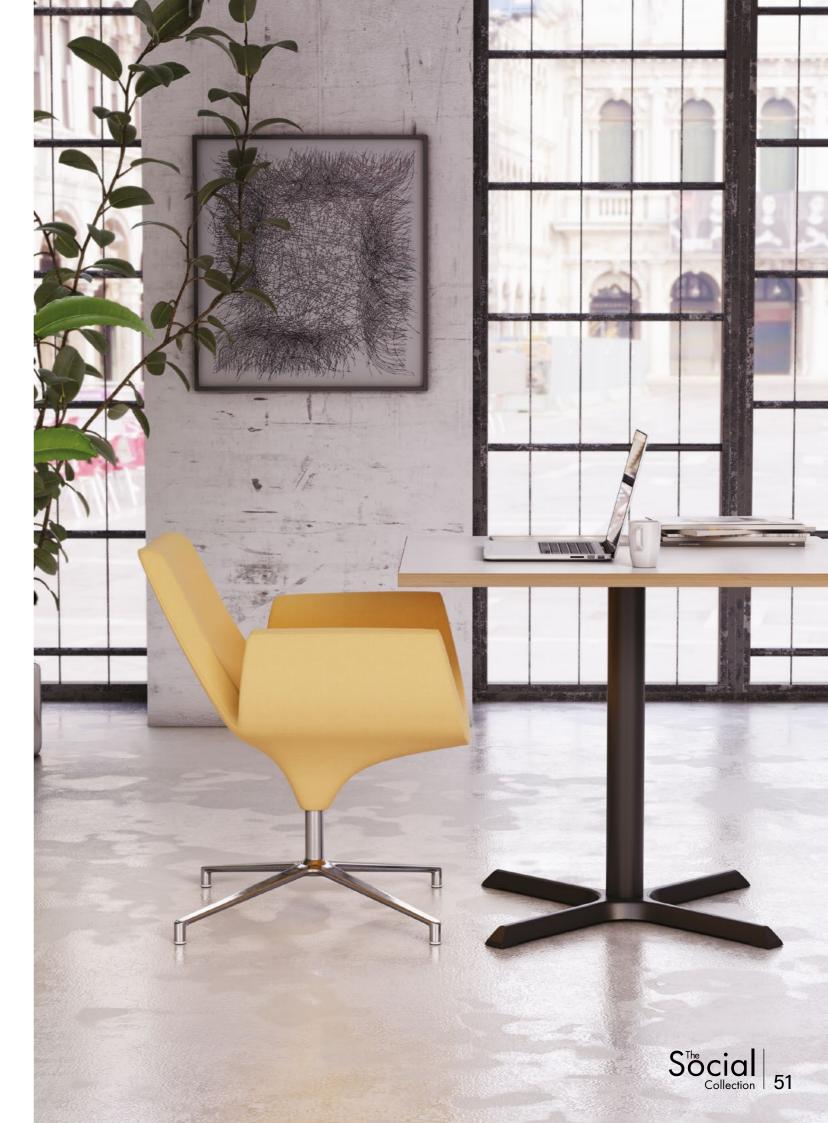

# POLO+ CHAIR

Another of our stylish, upholstered meeting chairs. The curved shape creates a comfortable, inviting appearance and the various base options make it easy to pair with a wide range of tables.