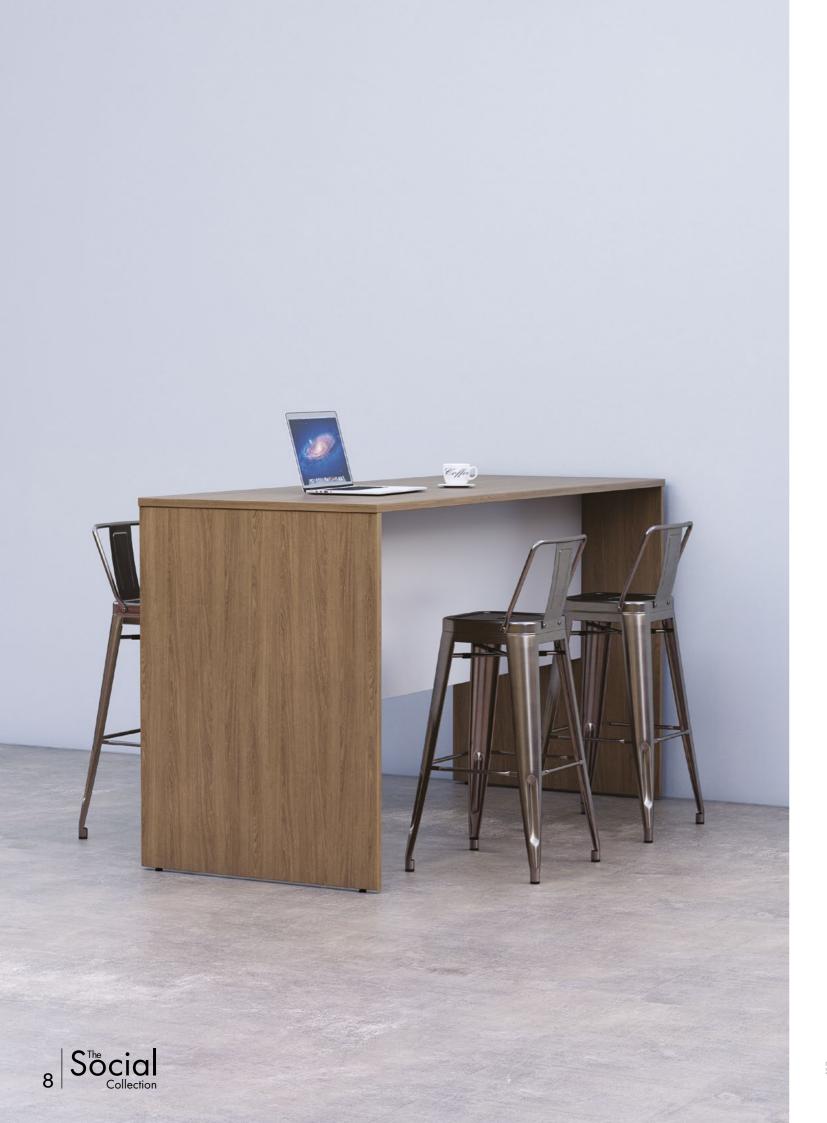

#### **ESCAPE** BENCHES

Create an inviting breakout dining space with Escape. Available with a Hoop Leg Frame or MFC Panel End Legs in either Dining or Poseur Height.

Escape Hoop Leg has the option of creating bench runs, sharing components for both the poseur and dining height tables

#### KNOK TABLES

A versatile range of 'knock down' tables that is well suited for anywhere from refectories to boardrooms. Knoks options for cable management and the ability to create large tables makes it suitable for a large number of applications.