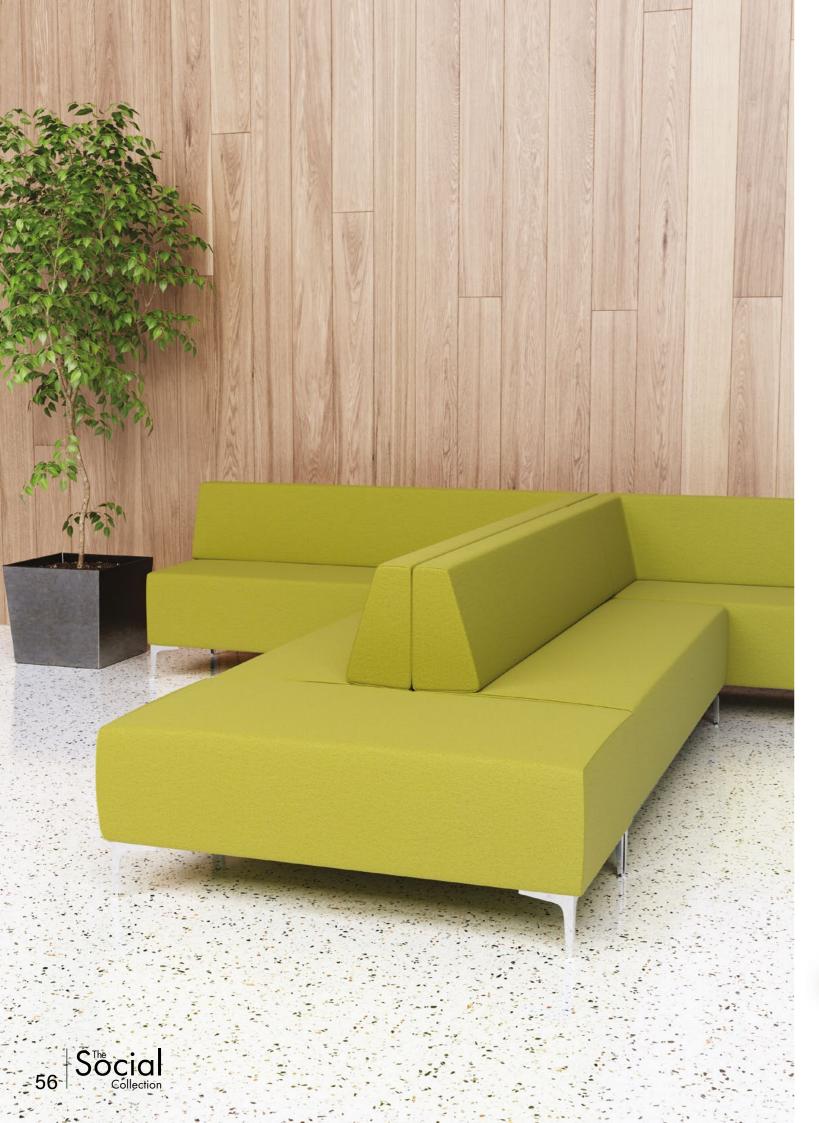

# SOFT SEATING

#### LOLA SOFT SEATING

Lola's angular design makes for a unique look for this soft seating range creating a subtle statement.

#### BREAKOUT SHAPES

Breakout shapes provide a fun, colourful option for seating in large open areas. With the ability to move and shape the configurations they are a perfect example of flexible functional furniture.