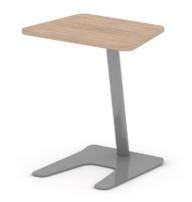

# LAPTOP STAND

Perfect for those busy spaces where flexibility is paramount. Any chair can become a workstation when paired with a laptop stand for those urgent correspondence.

430mm