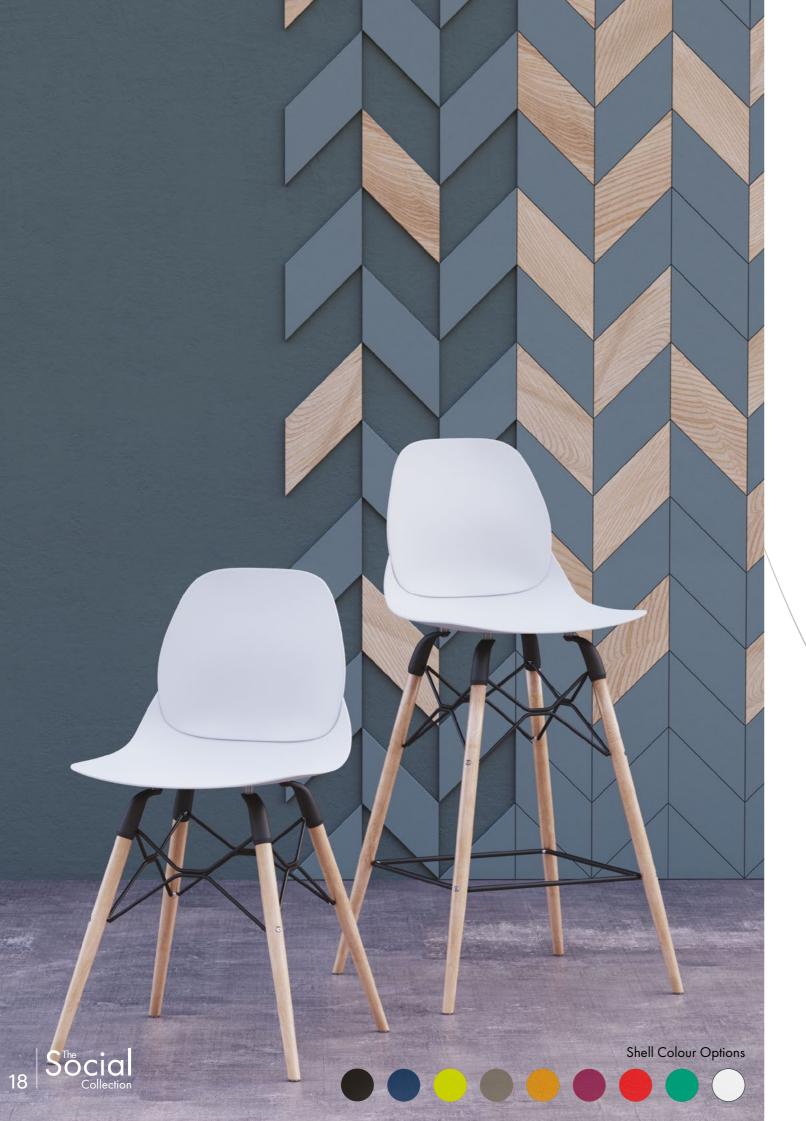

## PLATFORM CHAIRS/STOOLS

Popular polypropylene chairs with various leg frames available in a large selection of shell colours. Perfect for cafe/bistro environments.

440mm