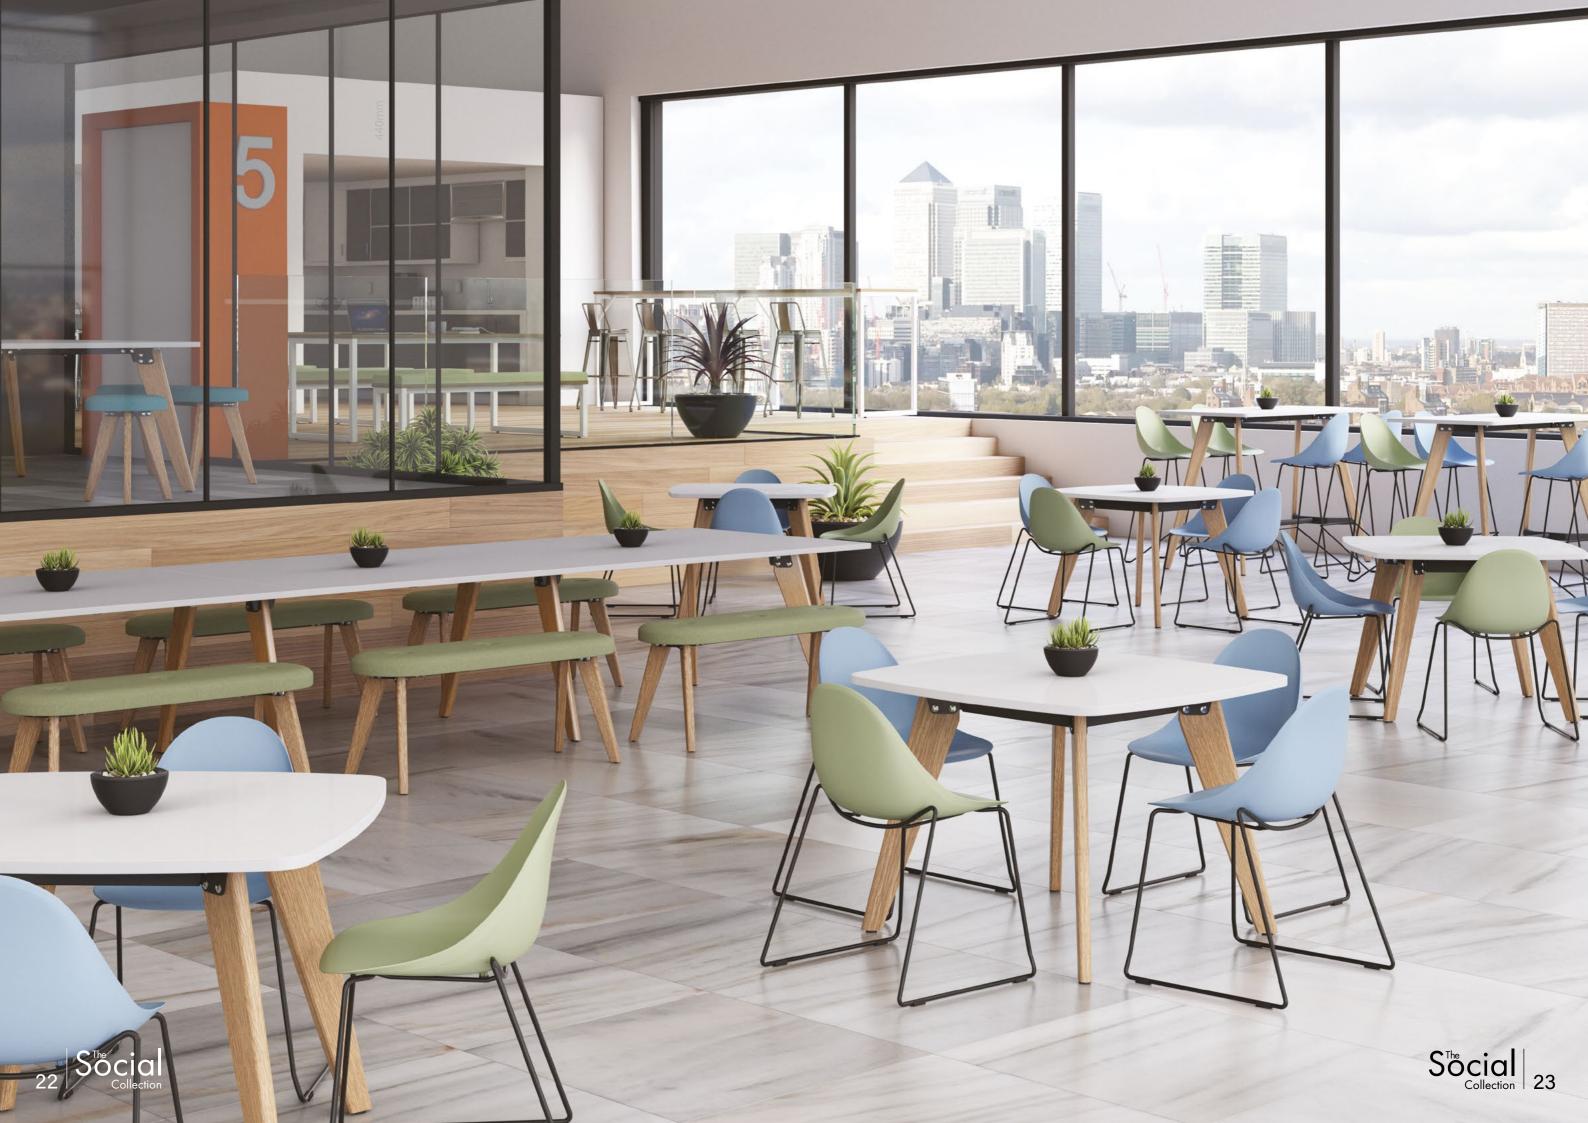

## **EVOLVE** TABLES

Evolves stylish angular Oak leg design provides a contemporary edge to your space. Available in a range of shapes and sizes and the option of Oak legs or a choice of 21 RAL colour legs.

INDIVIDUAL TABLES

A varied range of table bases are available, providing an impressive choice of individual tables.

# VISIO CHAIR/STOOLS

With a classic polypropylene shell, available in 4 striking colours and the option of 5 base styles, Visio is a flexible and stylish chair offering.