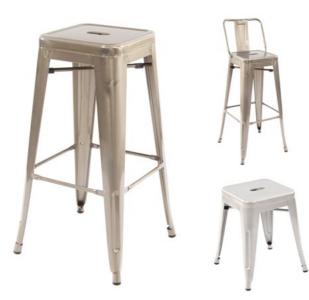

# ROME CHAIRS/STOOLS

Give your space the industrial look with the Rome chairs and stools. Available in a variety of striking RAL colours or 3 sophisticated metal finishes.