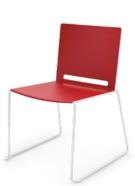

# FIVE CHAIRS/STOOLS

A range of chairs and stools available with or without seat pads. Choose from a variety of shell colours with black, white or chrome frames