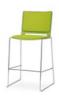

## PLATFORM CHAIRS/STOOLS

Popular polypropylene chairs with various leg frames available in a large selection of shell colours. Perfect for cafe/bistro environments.

440mm