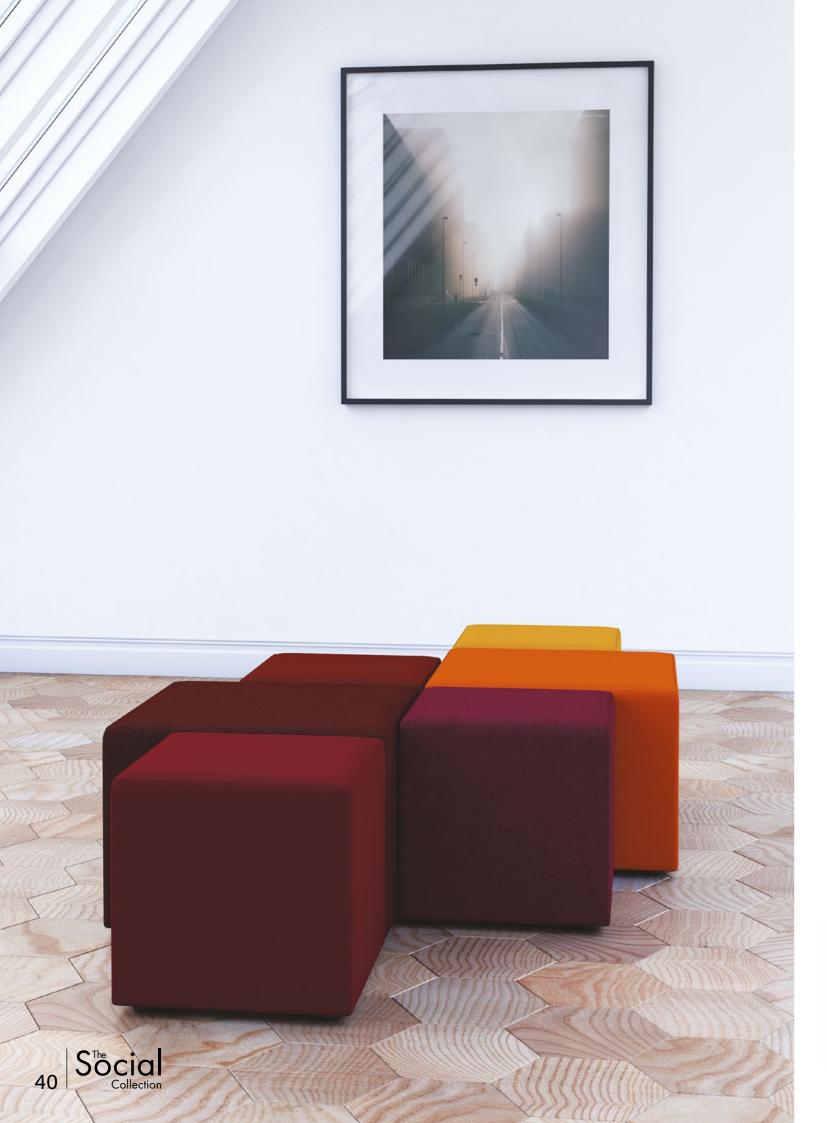

#### BREAKOUT SHAPES

Breakout shapes provide a fun, colourful option for seating in large open areas. With the ability to move and shape the configurations they are a perfect example of flexible functional furniture.