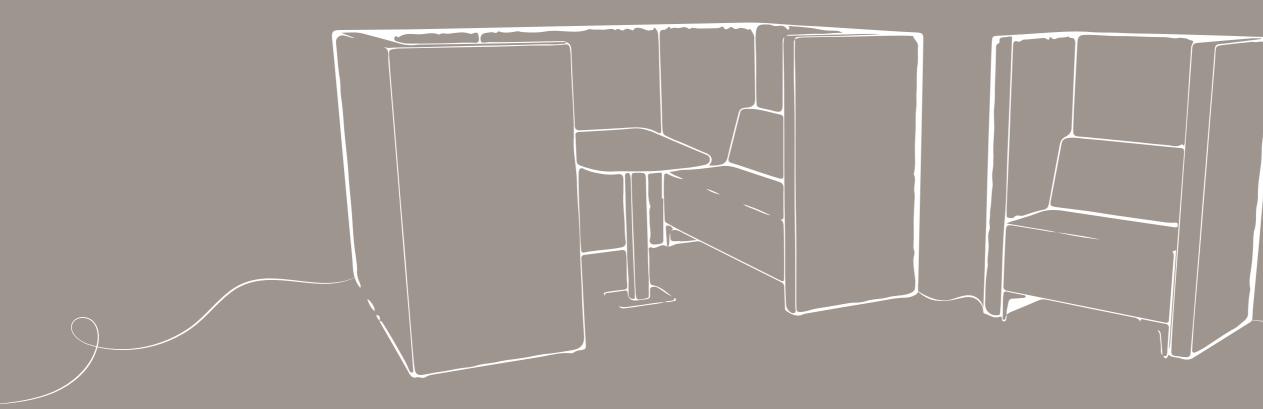

# BOOTH SEATING

For a more private, informal meeting space the Form Booths provide a comfortable option with the added privacy of a high surround.

Individual high back sofas are also available for creating a more flexible private space, in one, two or three seater options.

# KUBIK high back sofas

Individual High back sofas are also available as part of the Kubik range allowing for configurations of private meeting areas.

420mm

#### KUBIK BOOTHS

For an executive booth option we have Kubik, a sleeker design while still providing the same level of privacy

## NEXUS RANGE

An expanding range of meeting and study booths, individual and collaborative work spaces, and a room dividing screen system of the highest quality.