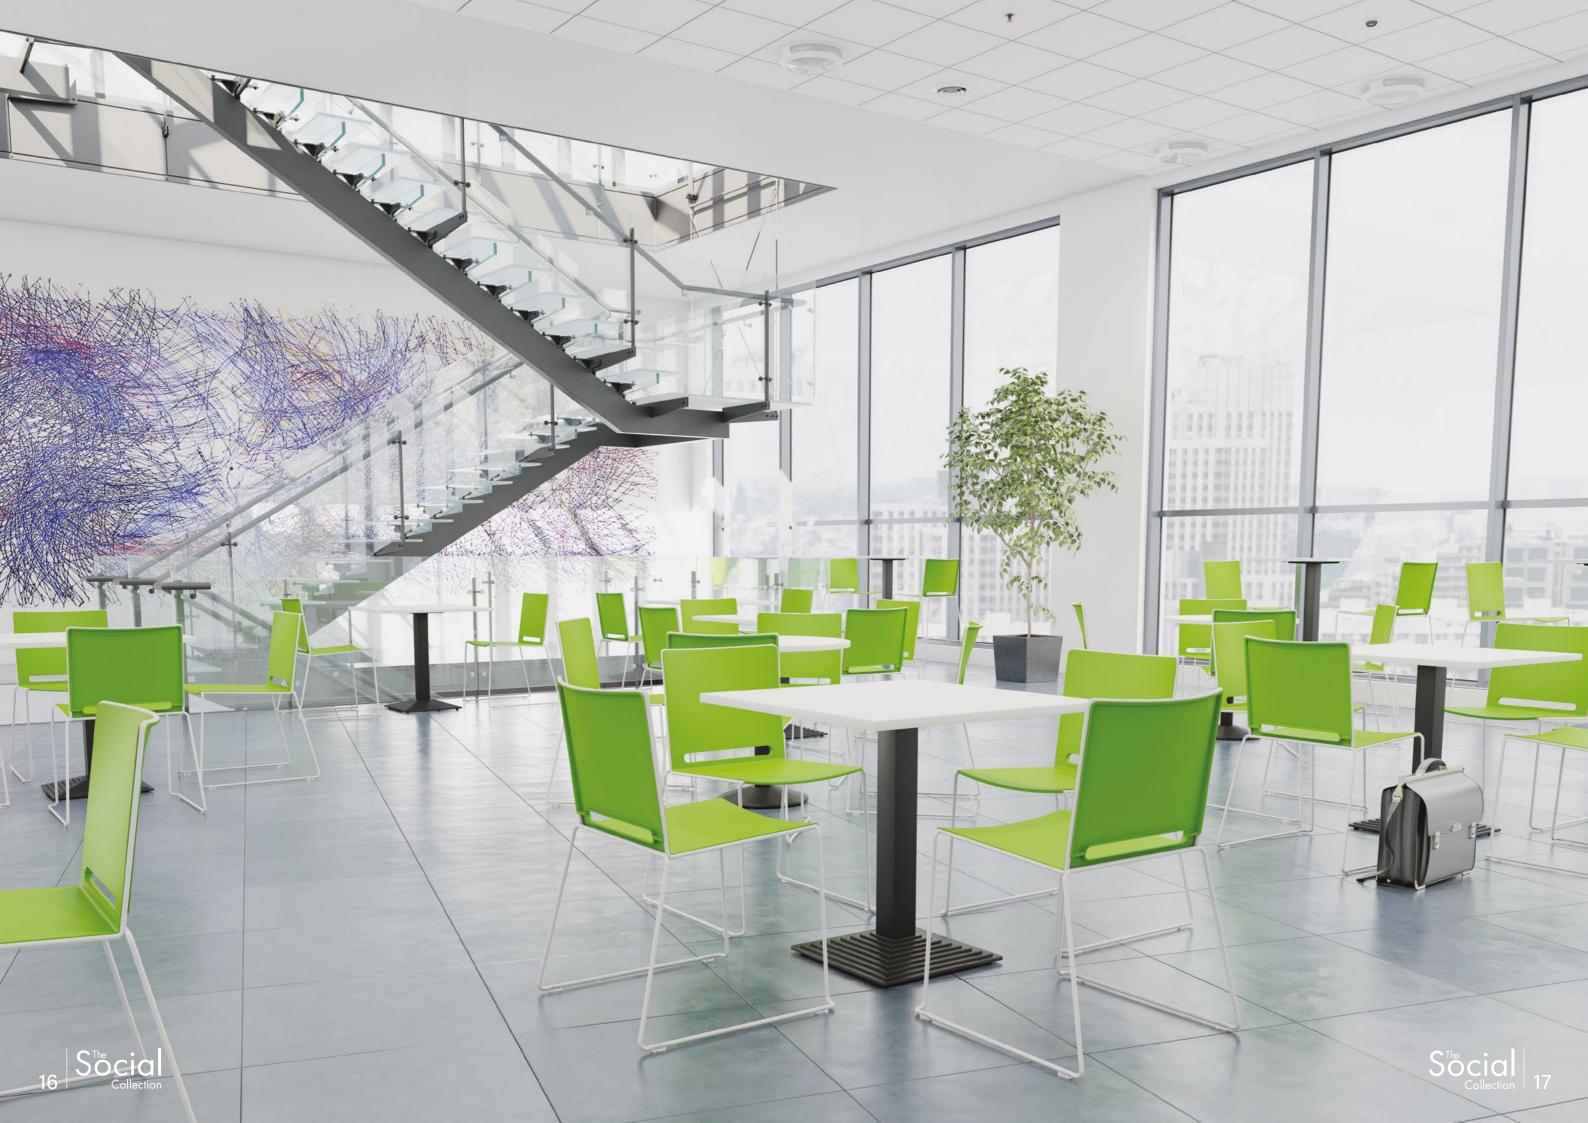

## PLATFORM CHAIRS/STOOLS

Popular polypropylene chairs with various leg frames available in a large selection of shell colours. Perfect for cafe/bistro environments.

440mm