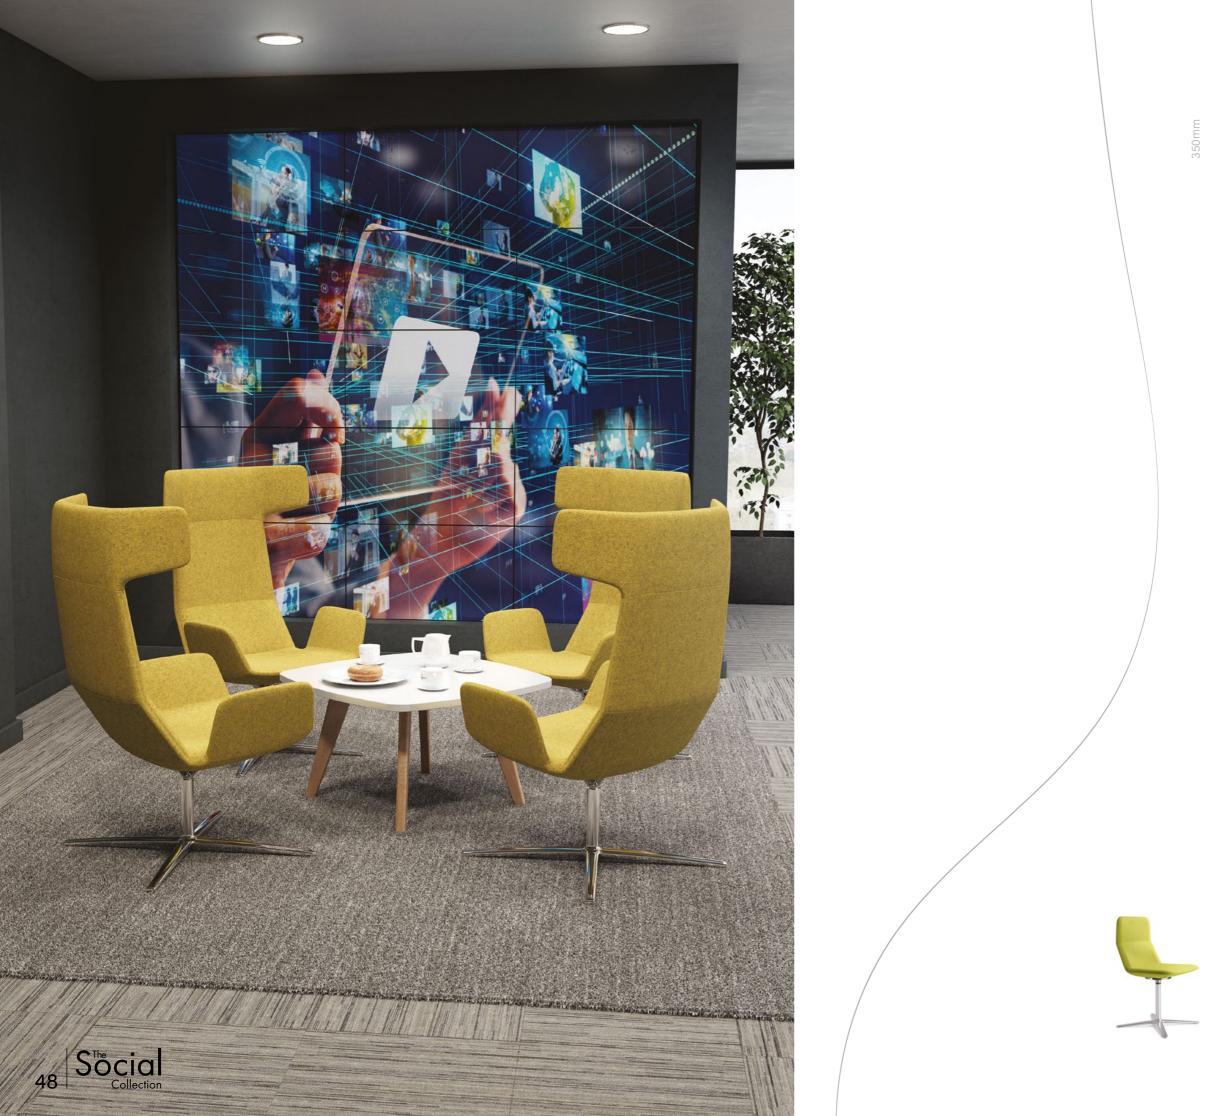

# SOFT SEATING

#### LOLA SOFT SEATING

Lola's angular design makes for a unique look for this soft seating range creating a subtle statement.