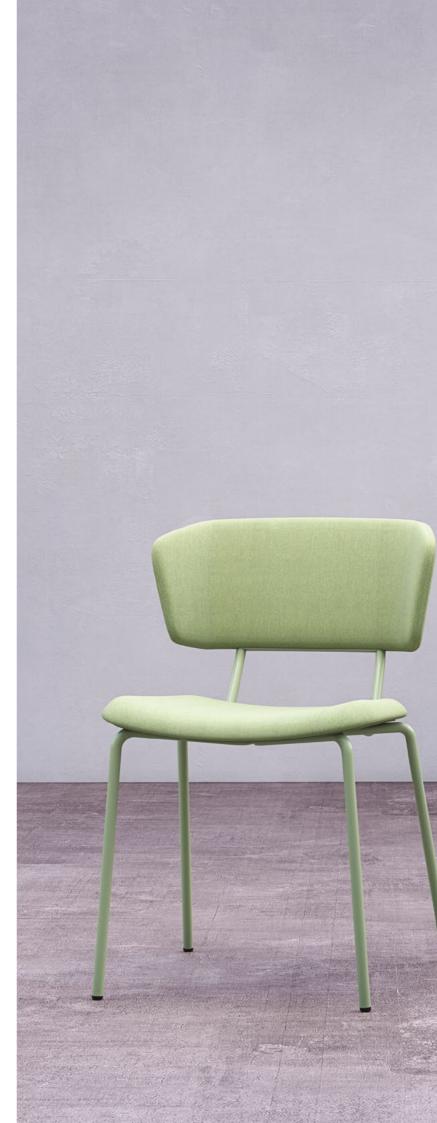

# 

Lara chairs in a black, white or grey finish provide a flexible seating arrangement

#### LARA TABLES

Matching tables complete the look, or create a contrast by mixing and matching chairs to add a pop of colour.