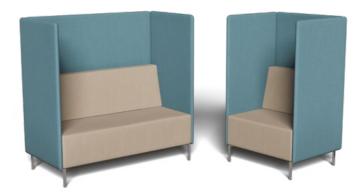

# KUBIK high back sofas

Individual High back sofas are also available as part of the Kubik range allowing for configurations of private meeting areas.

420mm

#### KUBIK BOOTHS

For an executive booth option we have Kubik, a sleeker design while still providing the same level of privacy