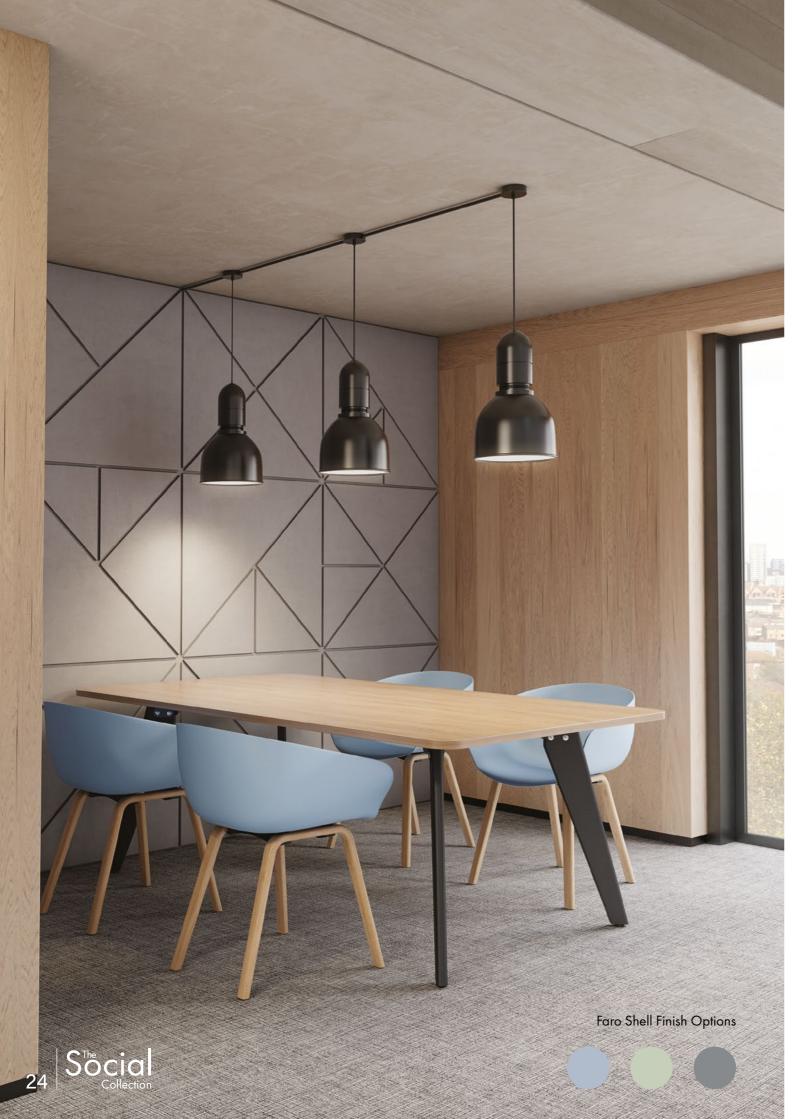

#### $FARO \ \mathsf{CHAIR}$

The Faro chair can be used in a variety of locations from cafe to boardroom whilst injecting a little colour with the option of green, blue or grey shell.