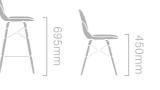

## PLATFORM CHAIRS/STOOLS

Popular polypropylene chairs with various leg frames available in a large selection of shell colours. Perfect for cafe/bistro environments.

440mm