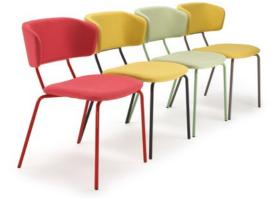

#### FLEXI CHAIR

Vibrant upholstered chairs with the flexibility to be used in a variety of places. The RAL colour options provide a wide range of metalwork/fabric colour combinations to create a fun and lively working environment.

## FLEXI CHAIRS

Flexi creates a unique statement wherever it is placed. From the dramatic high back version to the classic meeting chairs. All available with a wide variety of base options

The smiley curved design of the Relax chair invokes just that, a relaxed comfortable space, whether its breakout or meeting.