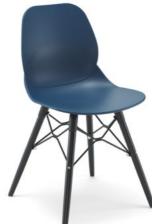

## PLATFORM CHAIRS/STOOLS

Popular polypropylene chairs with various leg frames available in a large selection of shell colours. Perfect for cafe/bistro environments.

440mm