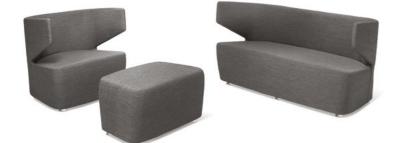

# CLUB SOFT SEATING

Clubs unique wing sofas complement the Flexi range. Available as 1 or 2 seater options, with a pouf as well as a number of modular shapes to achieve a wide variety of configurations.