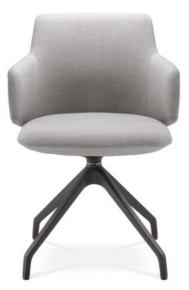

# HIVE CHAIR

Hive, a fully upholstered meeting/lounge chair with a distinctive angular design creating a striking statement. Available on a range of bases and in either medium or high back with optional button detail.