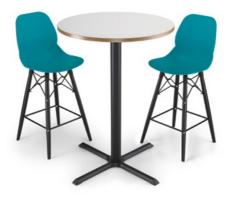

# 4 STAR BASE TABLES

A more stylish take on the classic cruciform base. Available in a range of table heights, Reception, Lounge, Dining and Poseur.

Chair/Stool Finish Options