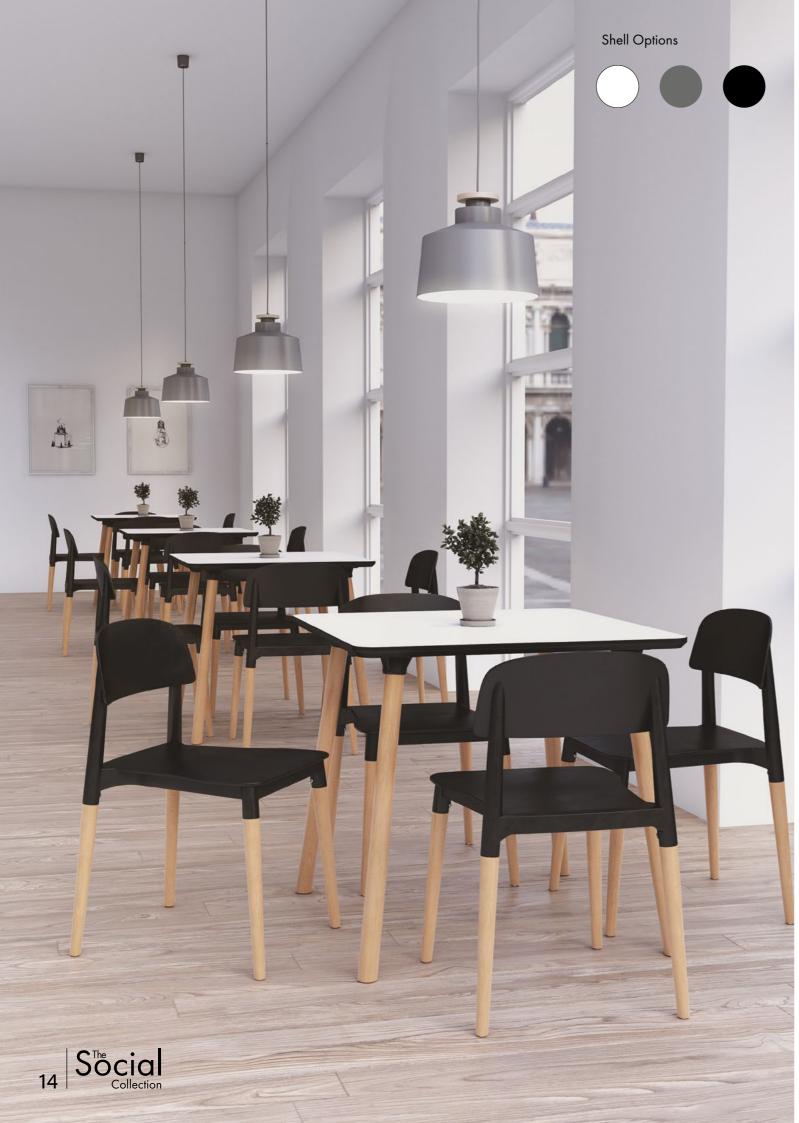

## PLATFORM CHAIRS/STOOLS

Popular polypropylene chairs with various leg frames available in a large selection of shell colours. Perfect for cafe/bistro environments.

440mm