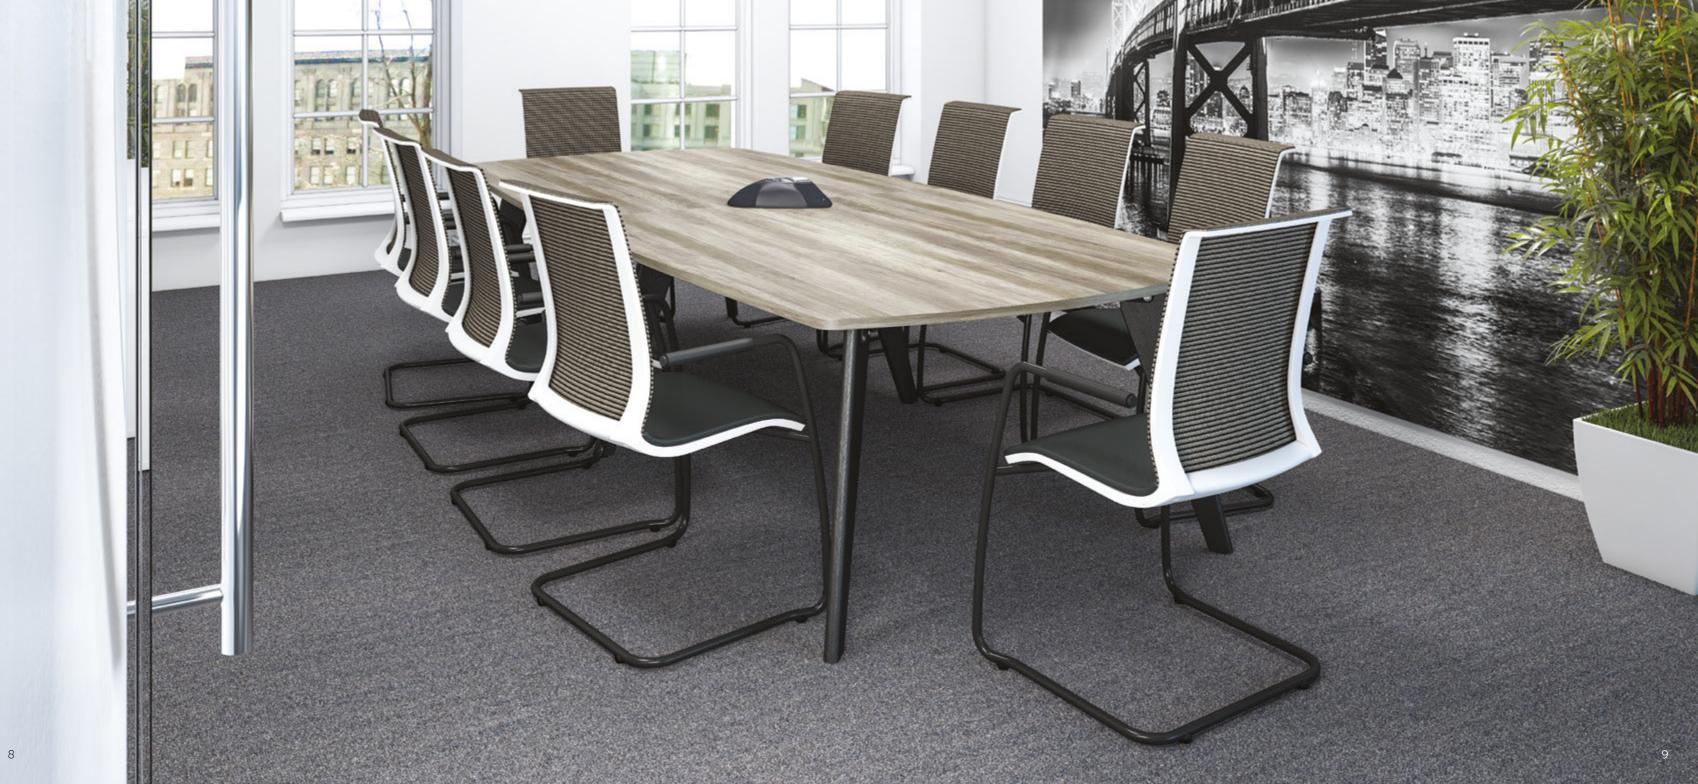

3 Piece Shaped Rectangular Boardroom Table 4600 x 1600 x 740mm

Sunrise

Be inspired with a dash of colour, encouraging creativity and flair

2 Piece Boat Shaped Boardroom Table 3200 x 1200 x 740mm

Lyra Net

Complement ultra-modern design with natural, subtle textures

3 Piece Shaped Rectangular Boardroom Table 4600 x 1600 x 740mm

Melody

Partner fabric colours and textures to energize and inspire

Shaped Square Table 1200 x 1200 x 740mm

Hive

Break out of convention and collaborate anywhere, decisions aren't just for the boardroom