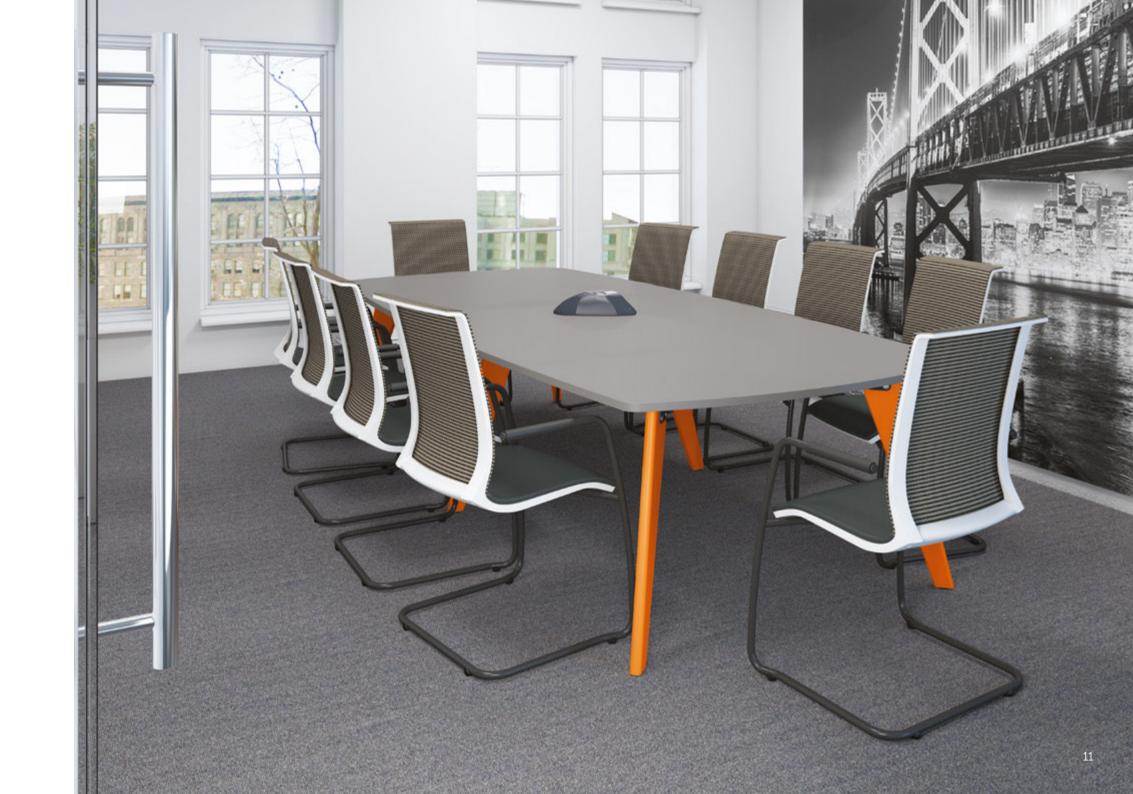

3 Piece Shaped Rectangular Boardroom Table 4600 x 1600 x 740mm

Sunrise

Be inspired with a dash of colour, encouraging creativity and flair

2 Piece Boat Shaped Boardroom Table 3200 x 1200 x 740mm

Lyra Net

Complement ultra-modern design with natural, subtle textures

3 Piece Shaped Rectangular Boardroom Table 4600 x 1600 x 740mm

Melody

Partner fabric colours and textures to energize and inspire

Shaped Square Table 1200 x 1200 x 740mm

Hive

Break out of convention and collaborate anywhere, decisions aren't just for the boardroom