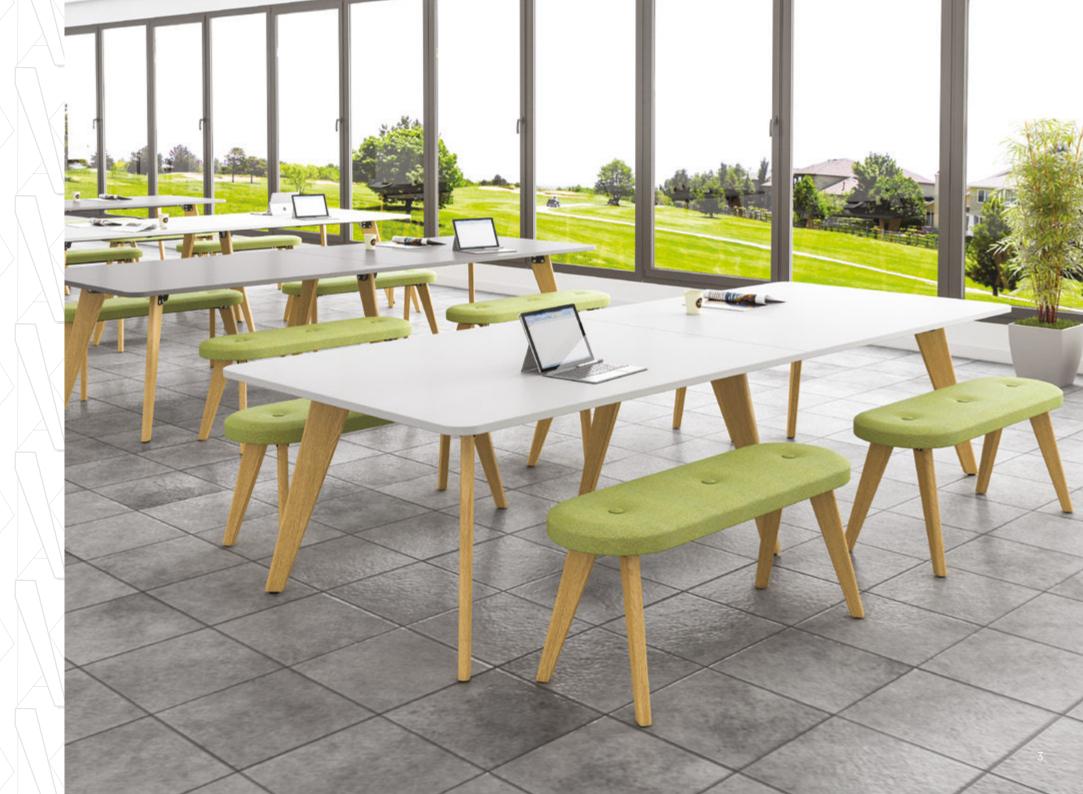

4 Piece Rectangular Boardroom Table 6000 x 1200 x 740mm

Evolve Bench Seat

Reception tables add the finishing touch to complete the overall impression

Radiused Corner Reception Table 600 x 600 x 455mm

Hive

Include playful colours to increase motivation and productivity, not everything has to be serious

Shaped Square Table 1200 x 1200 x 740mm

Sunrise

Evolve Oak Legs offer a natural contrast to a modern interior layout, bringing the outdoors in