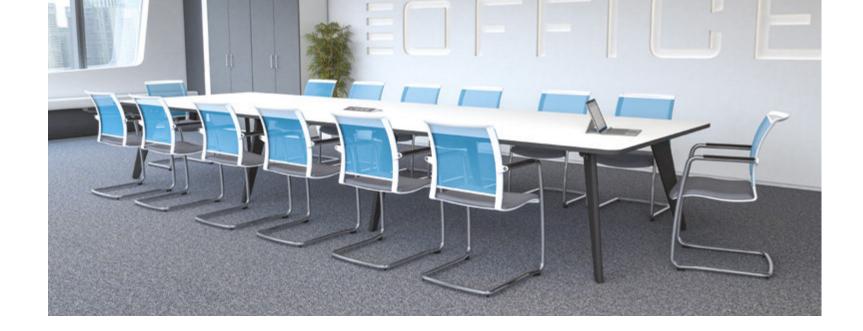

3 Piece Shaped Rectangular Boardroom Table 4600 x 1600 x 740mm

Sunrise

Be inspired with a dash of colour, encouraging creativity and flair

2 Piece Boat Shaped Boardroom Table 3200 x 1200 x 740mm

Lyra Net

Complement ultra-modern design with natural, subtle textures

3 Piece Shaped Rectangular Boardroom Table 4600 x 1600 x 740mm

Melody

Partner fabric colours and textures to energize and inspire

Shaped Square Table 1200 x 1200 x 740mm

Hive

Break out of convention and collaborate anywhere, decisions aren't just for the boardroom

4 Piece Rectangular Boardroom Table 6000 x 1200 x 740mm

Evolve Bench Seat

Reception tables add the finishing touch to complete the overall impression

Radiused Corner Reception Table 600 x 600 x 455mm

Hive