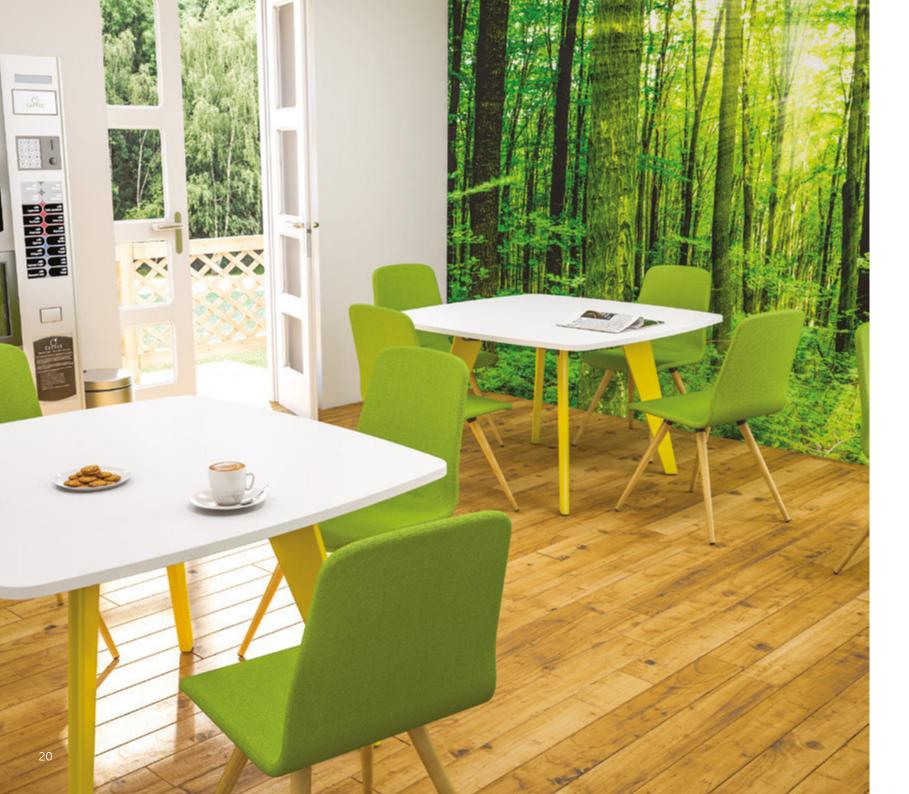

2 Piece Shaped Rectangle Poseur Table 3000 x 1200 x 1100mm

Sky Fresh

Unique colour combinations bring coherence to an interior, creating a satisfying environment for all

2 Piece Shaped Rectangle Poseur Table 3000 x 1200 x 1100mm