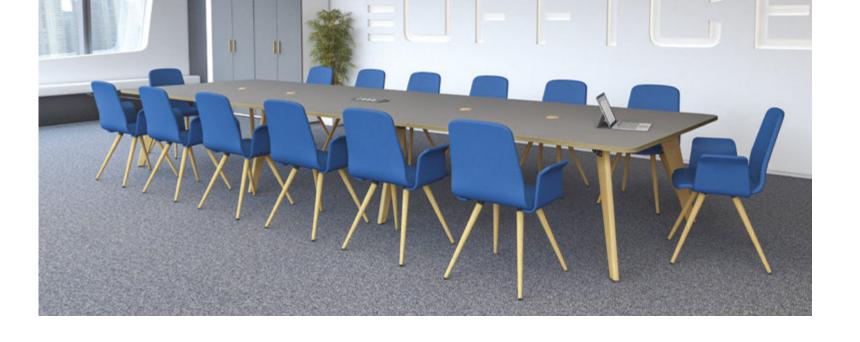

Include playful colours to increase motivation and productivity, not everything has to be serious

Shaped Square Table 1200 x 1200 x 740mm

Sunrise

Evolve Oak Legs offer a natural contrast to a modern interior layout, bringing the outdoors in

> Poseur Shaped Square Table 700 x 700 x 1100mm

Evolve High Stool

Pairing your Evolve tables with statement chairs creates a stylish environment for employees to enjoy

> Shaped Square Table 1200 x 1200 x 740mm

Platform

For space with dimension and depth, incorporate poseur and dining height tables

Shaped Rectangle Poseur Bench 1600 x 800 x 1100mm

Platform

Flexible and varied workspace design promotes an active atmosphere centralised on health and well being