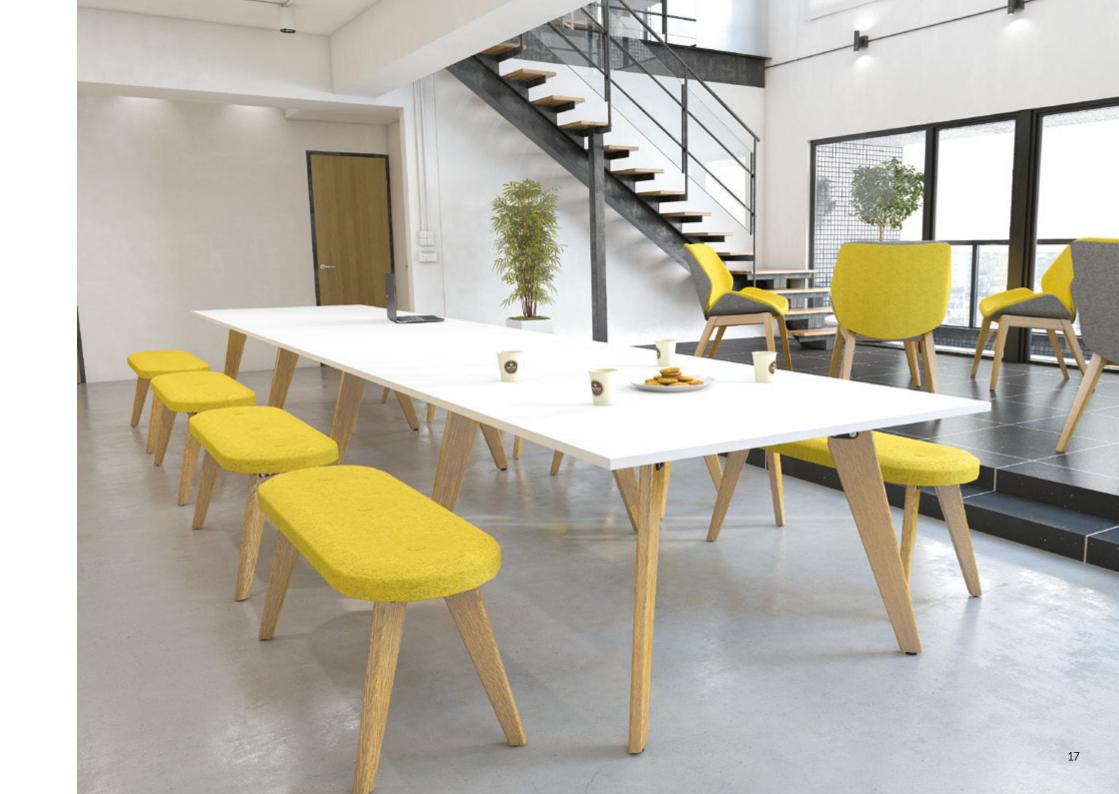

4 Piece Rectangular Boardroom Table 6000 x 1200 x 740mm

Evolve Bench Seat

Reception tables add the finishing touch to complete the overall impression

Radiused Corner Reception Table 600 x 600 x 455mm

Hive