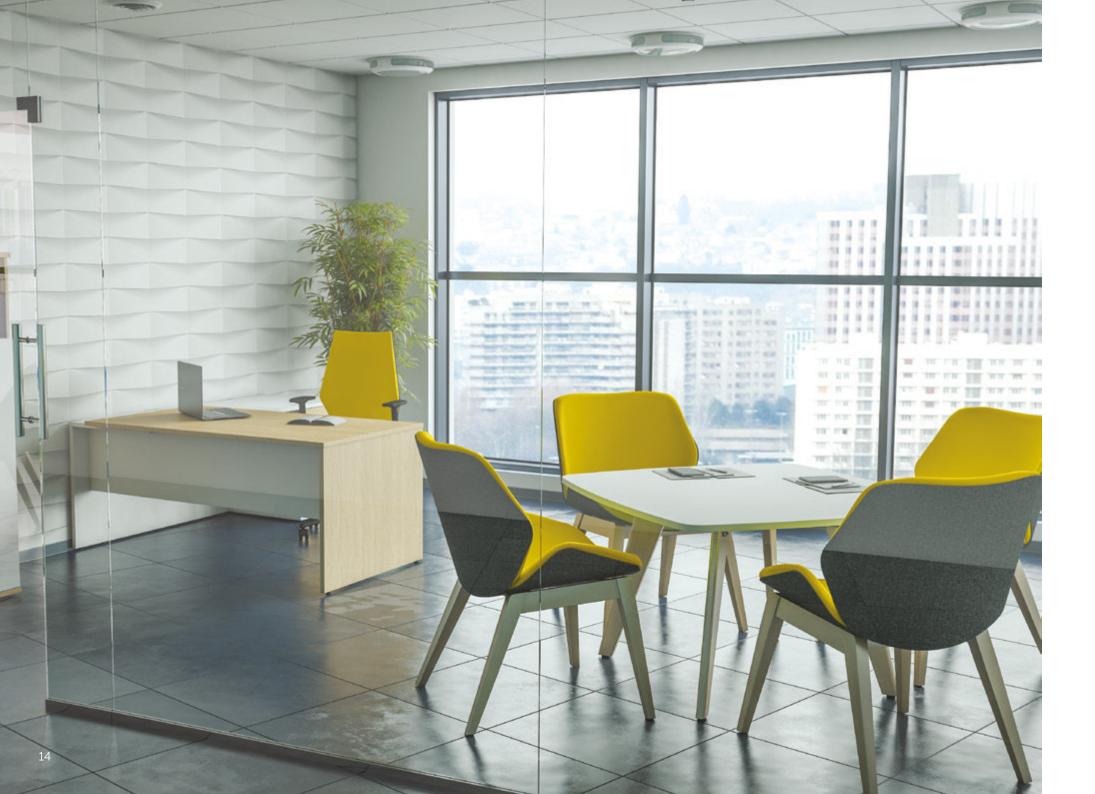

Platform

For space with dimension and depth, incorporate poseur and dining height tables

Shaped Rectangle Poseur Bench 1600 x 800 x 1100mm

Platform

Flexible and varied workspace design promotes an active atmosphere centralised on health and well being

2 Piece Shaped Rectangle Poseur Table 3000 x 1200 x 1100mm

Sky Fresh

Unique colour combinations bring coherence to an interior, creating a satisfying environment for all

2 Piece Shaped Rectangle Poseur Table 3000 x 1200 x 1100mm