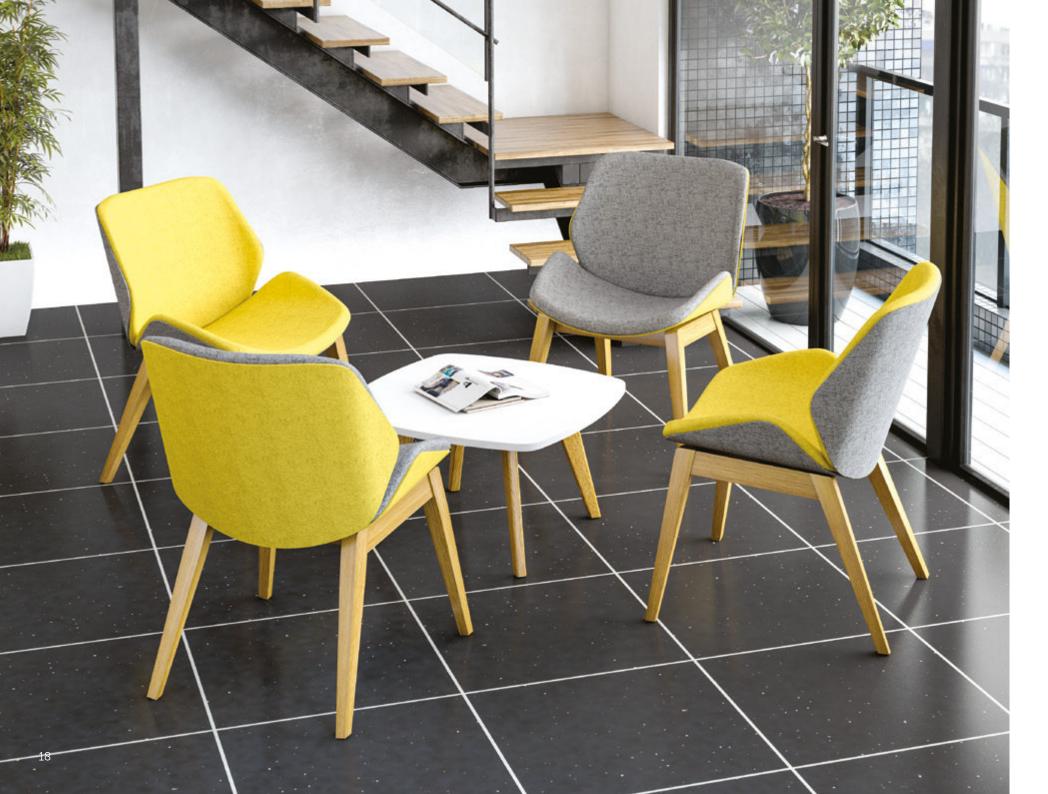

> Poseur Shaped Square Table 700 x 700 x 1100mm

Evolve High Stool

Pairing your Evolve tables with statement chairs creates a stylish environment for employees to enjoy

> Shaped Square Table 1200 x 1200 x 740mm