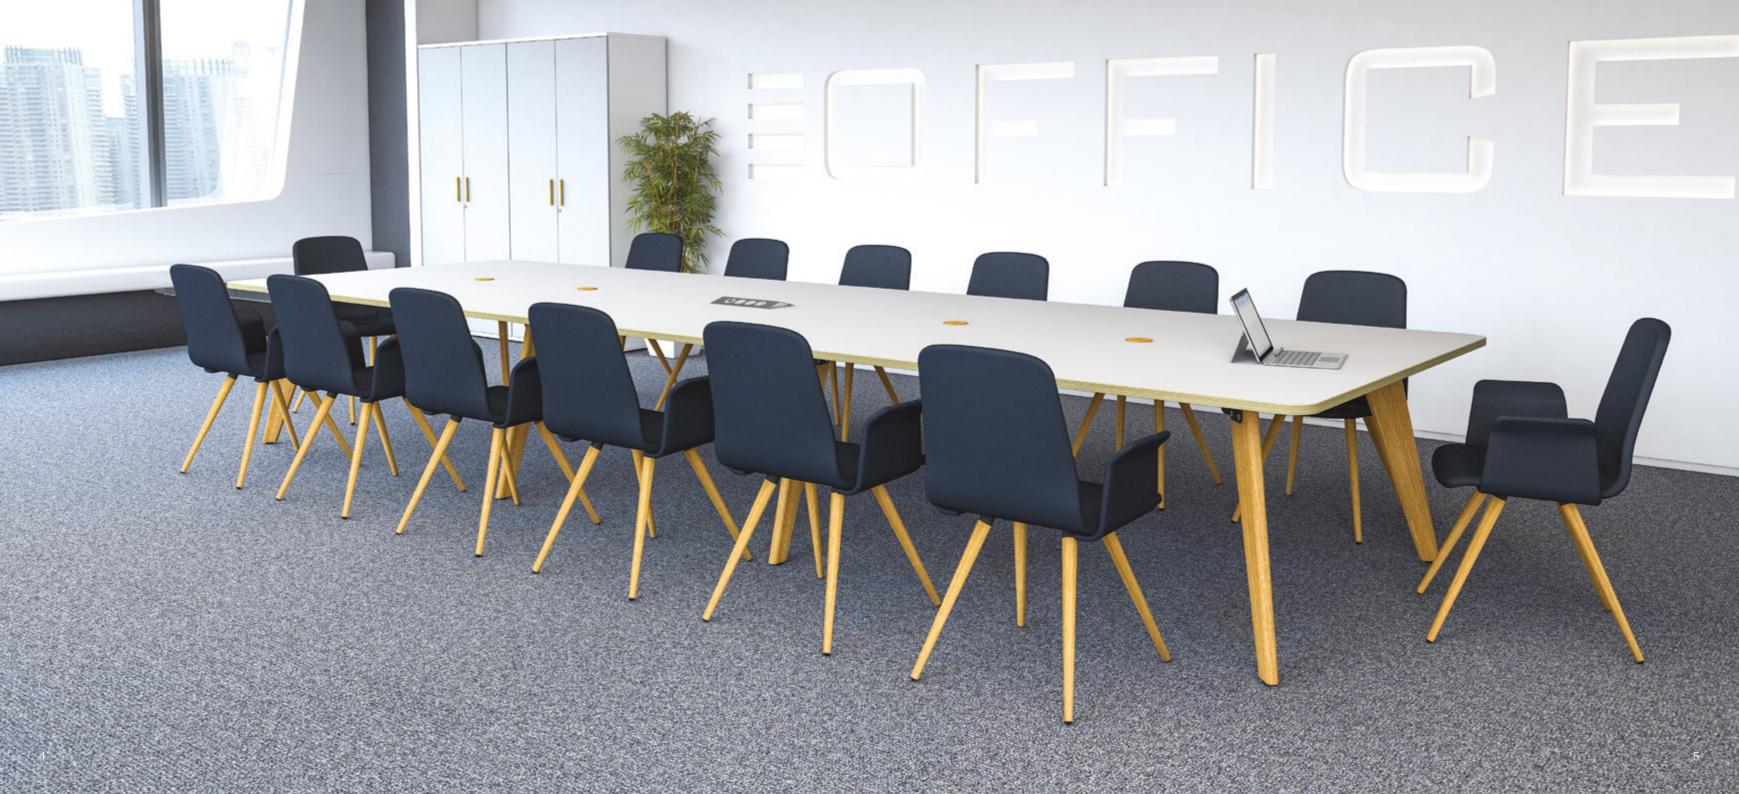

3 Piece Shaped Rectangular Boardroom Table 4600 x 1600 x 740mm

Sunrise

Be inspired with a dash of colour, encouraging creativity and flair

2 Piece Boat Shaped Boardroom Table 3200 x 1200 x 740mm

Lyra Net

Complement ultra-modern design with natural, subtle textures

3 Piece Shaped Rectangular Boardroom Table 4600 x 1600 x 740mm

Melody

Partner fabric colours and textures to energize and inspire

Shaped Square Table 1200 x 1200 x 740mm

Hive

Break out of convention and collaborate anywhere, decisions aren't just for the boardroom