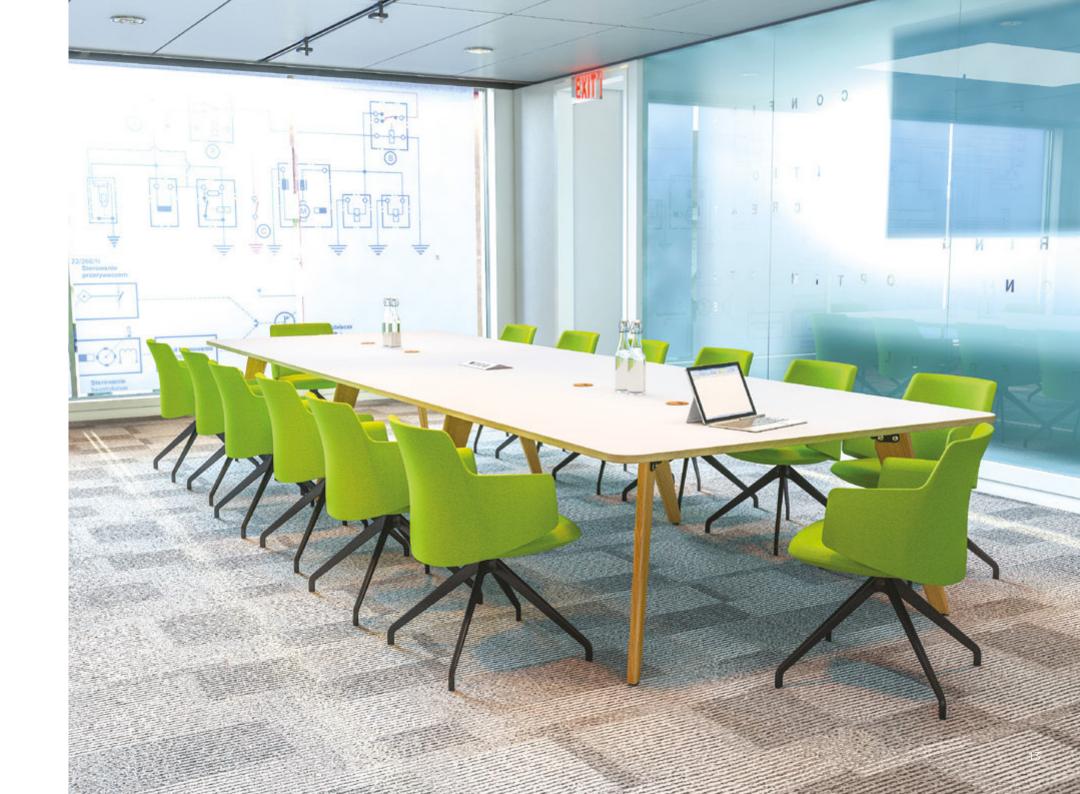

3 Piece Shaped Rectangular Boardroom Table 4600 x 1600 x 740mm

Sunrise

Be inspired with a dash of colour, encouraging creativity and flair

2 Piece Boat Shaped Boardroom Table 3200 x 1200 x 740mm

Lyra Net

Complement ultra-modern design with natural, subtle textures

3 Piece Shaped Rectangular Boardroom Table 4600 x 1600 x 740mm

Melody

Partner fabric colours and textures to energize and inspire

Shaped Square Table 1200 x 1200 x 740mm

Hive

Break out of convention and collaborate anywhere, decisions aren't just for the boardroom