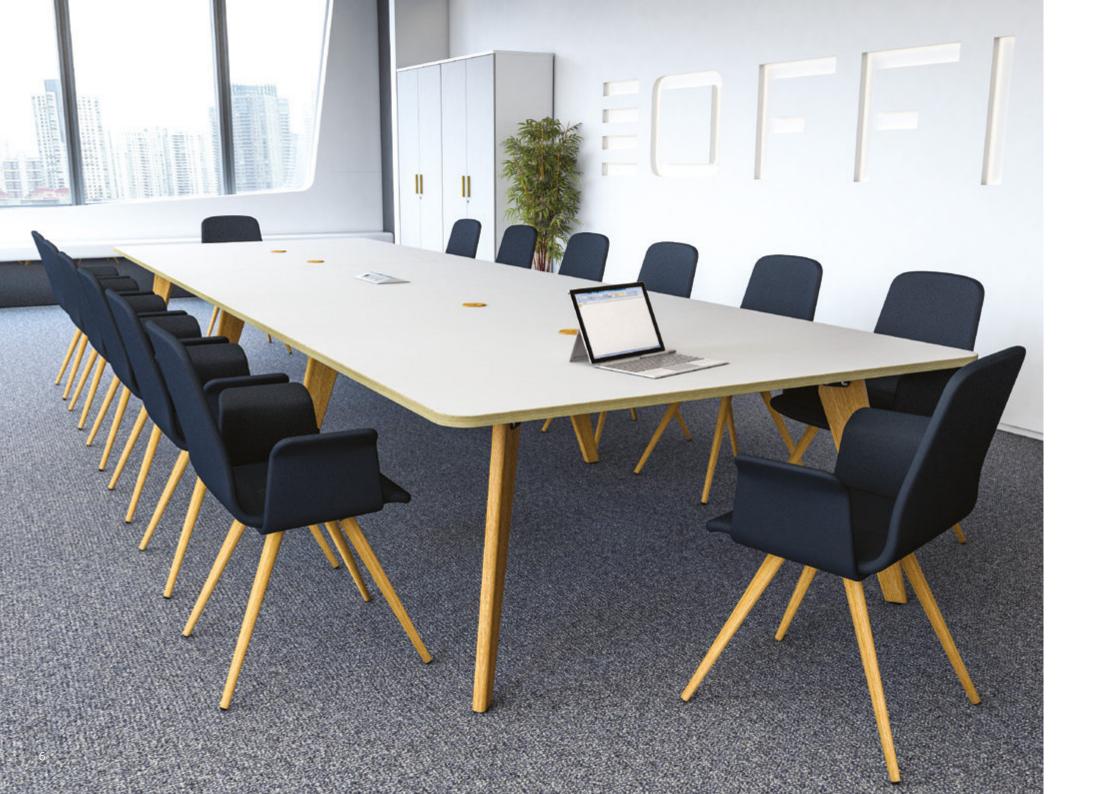

3 Piece Shaped Rectangular Boardroom Table 4600 x 1600 x 740mm

Sunrise

Be inspired with a dash of colour, encouraging creativity and flair

2 Piece Boat Shaped Boardroom Table 3200 x 1200 x 740mm

Lyra Net

Complement ultra-modern design with natural, subtle textures

3 Piece Shaped Rectangular Boardroom Table 4600 x 1600 x 740mm

Melody

Partner fabric colours and textures to energize and inspire

Shaped Square Table 1200 x 1200 x 740mm

Hive

Break out of convention and collaborate anywhere, decisions aren't just for the boardroom