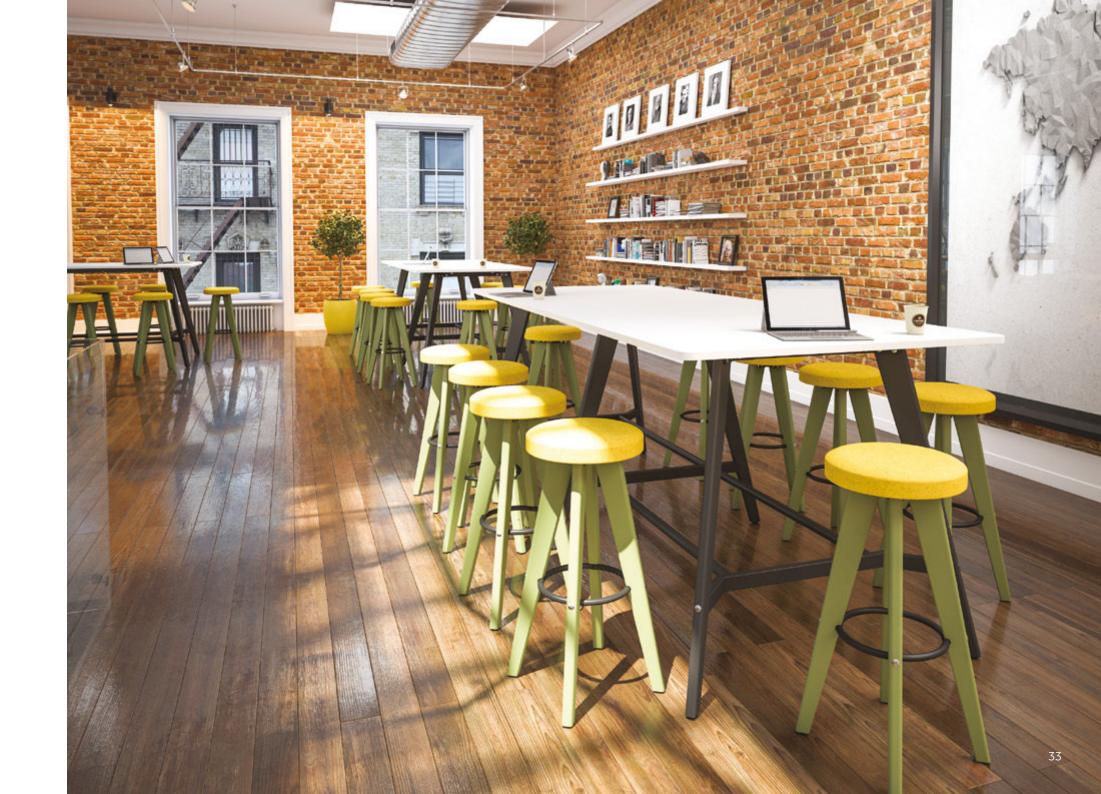

Platform

For space with dimension and depth, incorporate poseur and dining height tables

Shaped Rectangle Poseur Bench 1600 x 800 x 1100mm

Platform

Flexible and varied workspace design promotes an active atmosphere centralised on health and well being