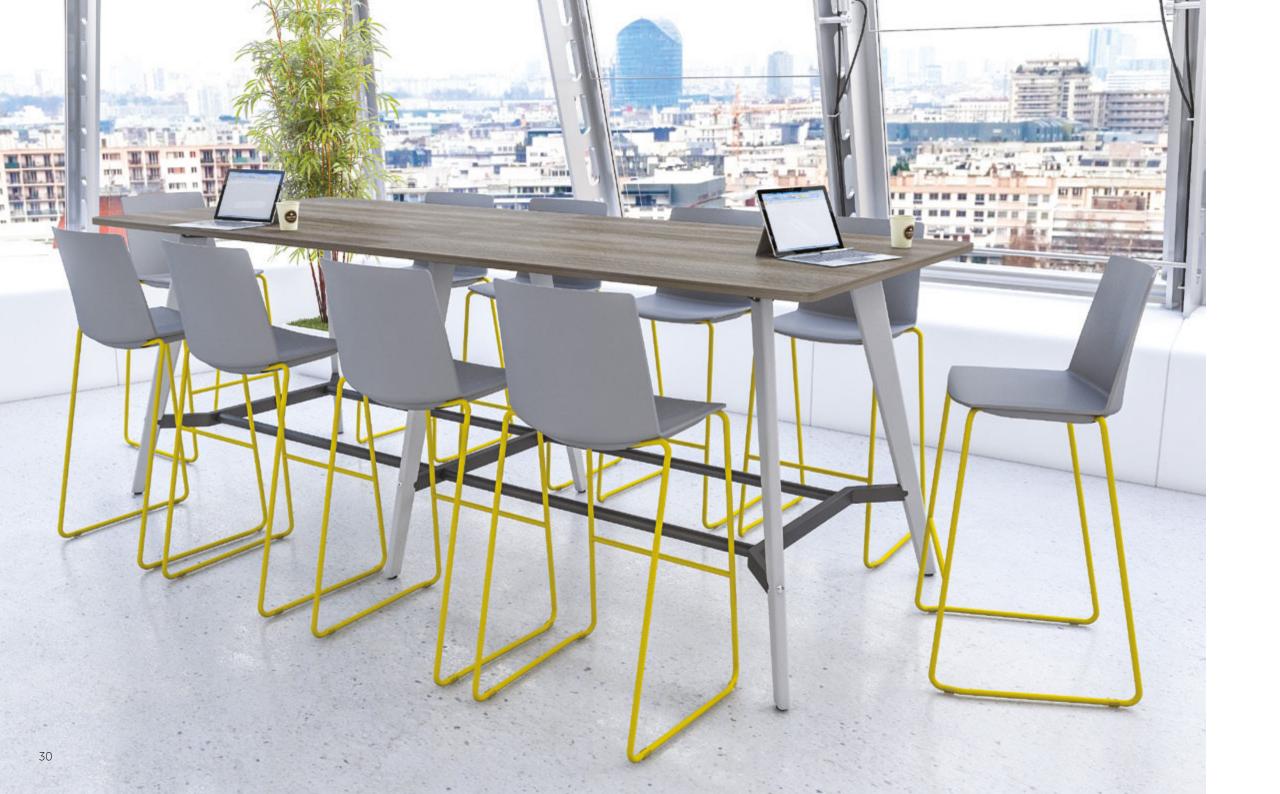

2 Piece Shaped Rectangle Poseur Table 3000 x 1200 x 1100mm

Sky Fresh

Unique colour combinations bring coherence to an interior, creating a satisfying environment for all

2 Piece Shaped Rectangle Poseur Table 3000 x 1200 x 1100mm