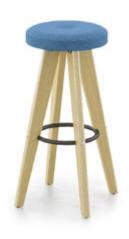

> Poseur Shaped Square Table 700 x 700 x 1100mm

Evolve High Stool

Pairing your Evolve tables with statement chairs creates a stylish environment for employees to enjoy

> Shaped Square Table 1200 x 1200 x 740mm

Evolve High Stool