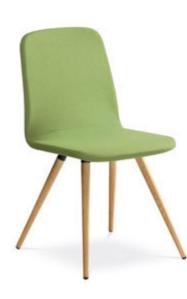

> Poseur Shaped Square Table 700 x 700 x 1100mm

Evolve High Stool

Pairing your Evolve tables with statement chairs creates a stylish environment for employees to enjoy

> Shaped Square Table 1200 x 1200 x 740mm

Evolve High Stool