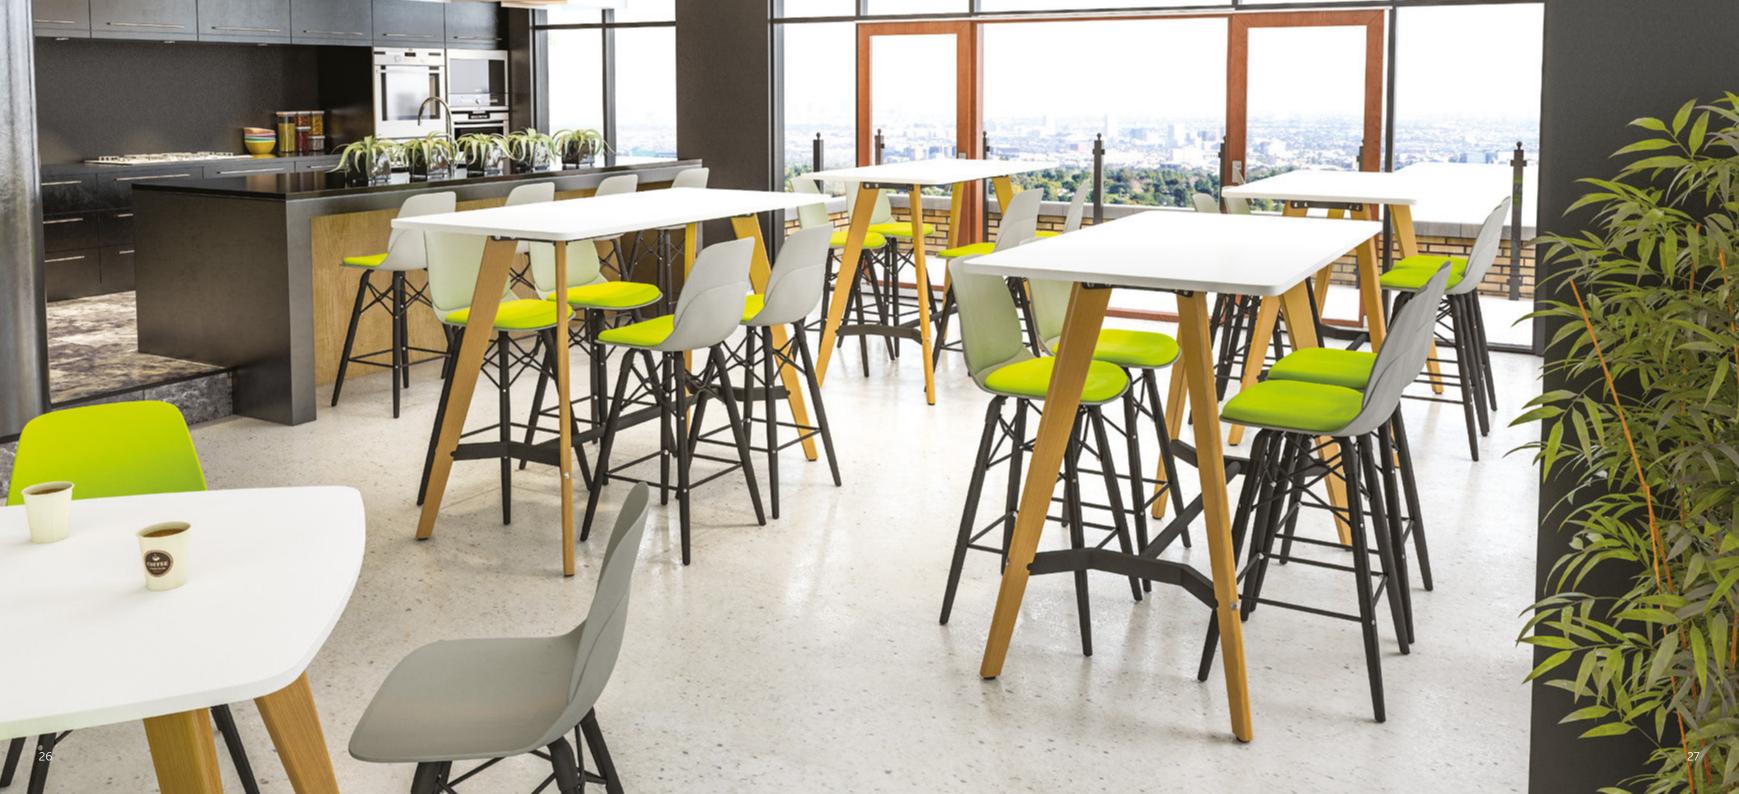

> Poseur Shaped Square Table 700 x 700 x 1100mm

Evolve High Stool

Pairing your Evolve tables with statement chairs creates a stylish environment for employees to enjoy

> Shaped Square Table 1200 x 1200 x 740mm

Platform

For space with dimension and depth, incorporate poseur and dining height tables

Shaped Rectangle Poseur Bench 1600 x 800 x 1100mm

Platform

Flexible and varied workspace design promotes an active atmosphere centralised on health and well being