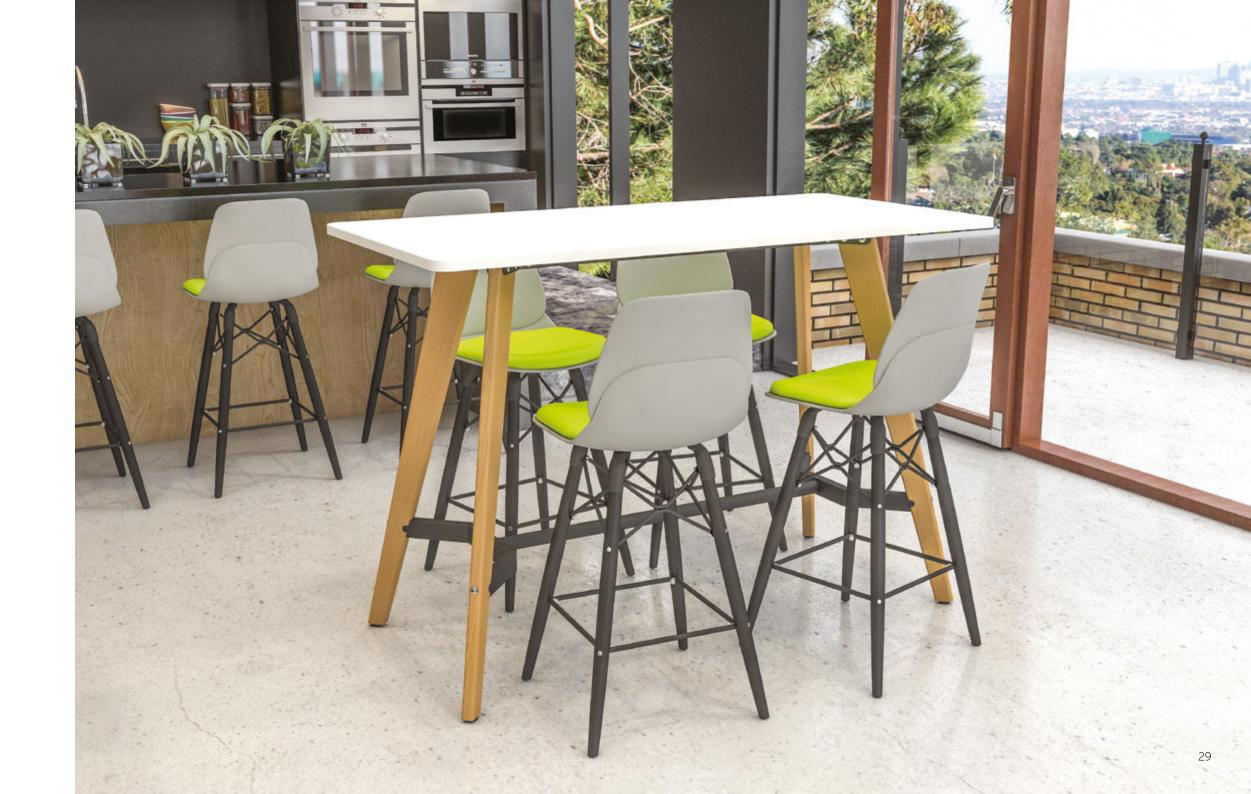

> Poseur Shaped Square Table 700 x 700 x 1100mm

Evolve High Stool

Pairing your Evolve tables with statement chairs creates a stylish environment for employees to enjoy

> Shaped Square Table 1200 x 1200 x 740mm

Platform

For space with dimension and depth, incorporate poseur and dining height tables

Shaped Rectangle Poseur Bench 1600 x 800 x 1100mm

Platform

Flexible and varied workspace design promotes an active atmosphere centralised on health and well being