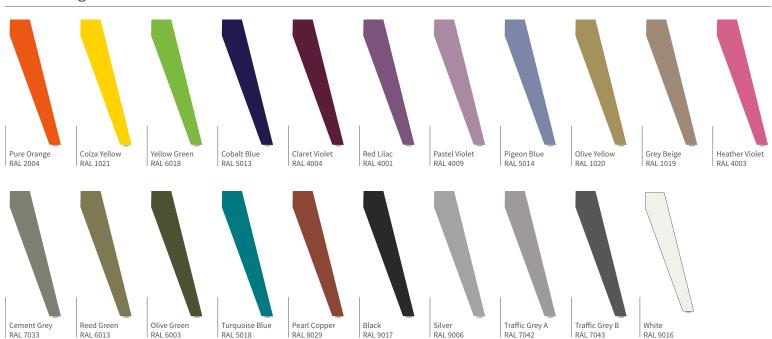

bringing the outdoors in

> Poseur Shaped Square Table 700 x 700 x 1100mm



Evolve High Stool





Pairing your Evolve tables with statement chairs creates a stylish environment for employees to enjoy

> Shaped Square Table 1200 x 1200 x 740mm



Platform



For space with dimension and depth, incorporate poseur and dining height tables

Shaped Rectangle Poseur Bench 1600 x 800 x 1100mm



Platform





Flexible and varied workspace design promotes an active atmosphere centralised on health and well being

2 Piece Shaped Rectangle Poseur Table 3000 x 1200 x 1100mm



Sky Fresh

Unique colour combinations bring coherence to an interior, creating a satisfying environment for all

2 Piece Shaped Rectangle Poseur Table 3000 x 1200 x 1100mm



Evolve High Stool





## Evolve Leg RAL Colours





## **Board Finishes**





All our MFC is sourced from FSC and PEFC accredited suppliers with the Chain of Custody certification, ensuring that you can be confident you are receiving products manufactured from sustainable sourced materials.

PLY Edging is available as a standard option on our Evolve tables, to request ply edging on other products , please contact our Specials Department for a quotation



## Alexander Green Office Interiors