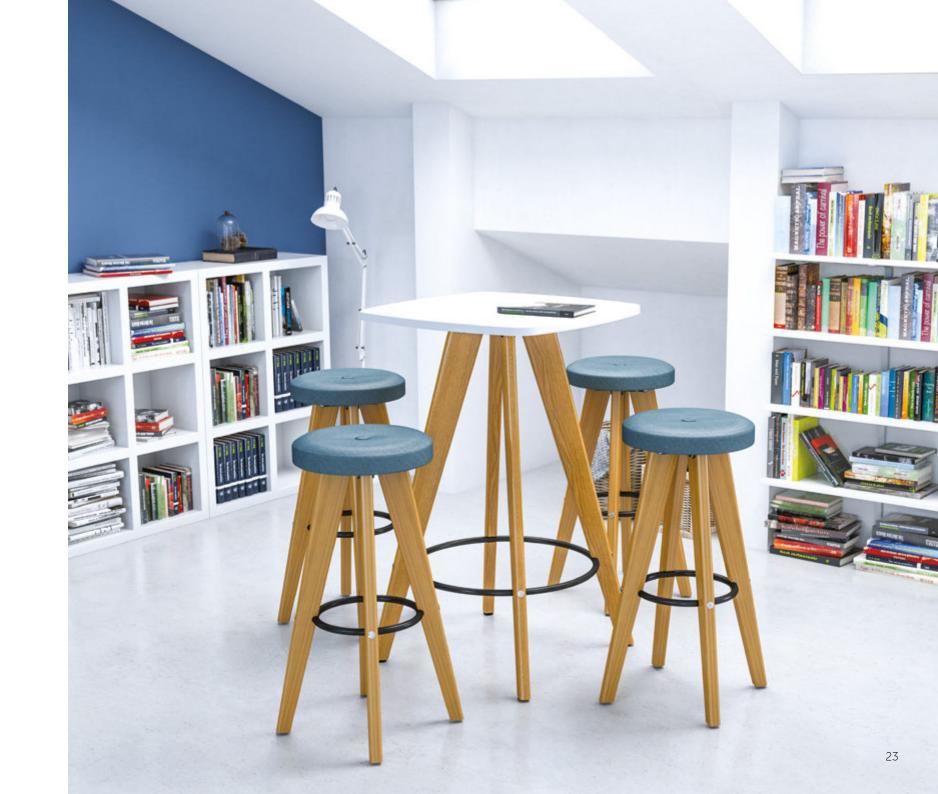

> Poseur Shaped Square Table 700 x 700 x 1100mm

Evolve High Stool

Pairing your Evolve tables with statement chairs creates a stylish environment for employees to enjoy

> Shaped Square Table 1200 x 1200 x 740mm

Platform

For space with dimension and depth, incorporate poseur and dining height tables

Shaped Rectangle Poseur Bench 1600 x 800 x 1100mm

Platform

Flexible and varied workspace design promotes an active atmosphere centralised on health and well being

Evolve High Stool