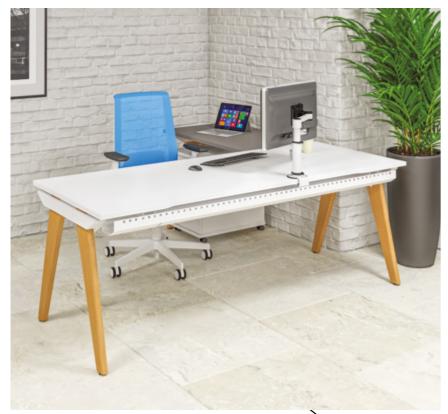

Use bold colours to create a statement. The use of colour creates a striking Managers Desk, giving an edge to sophisticated style.