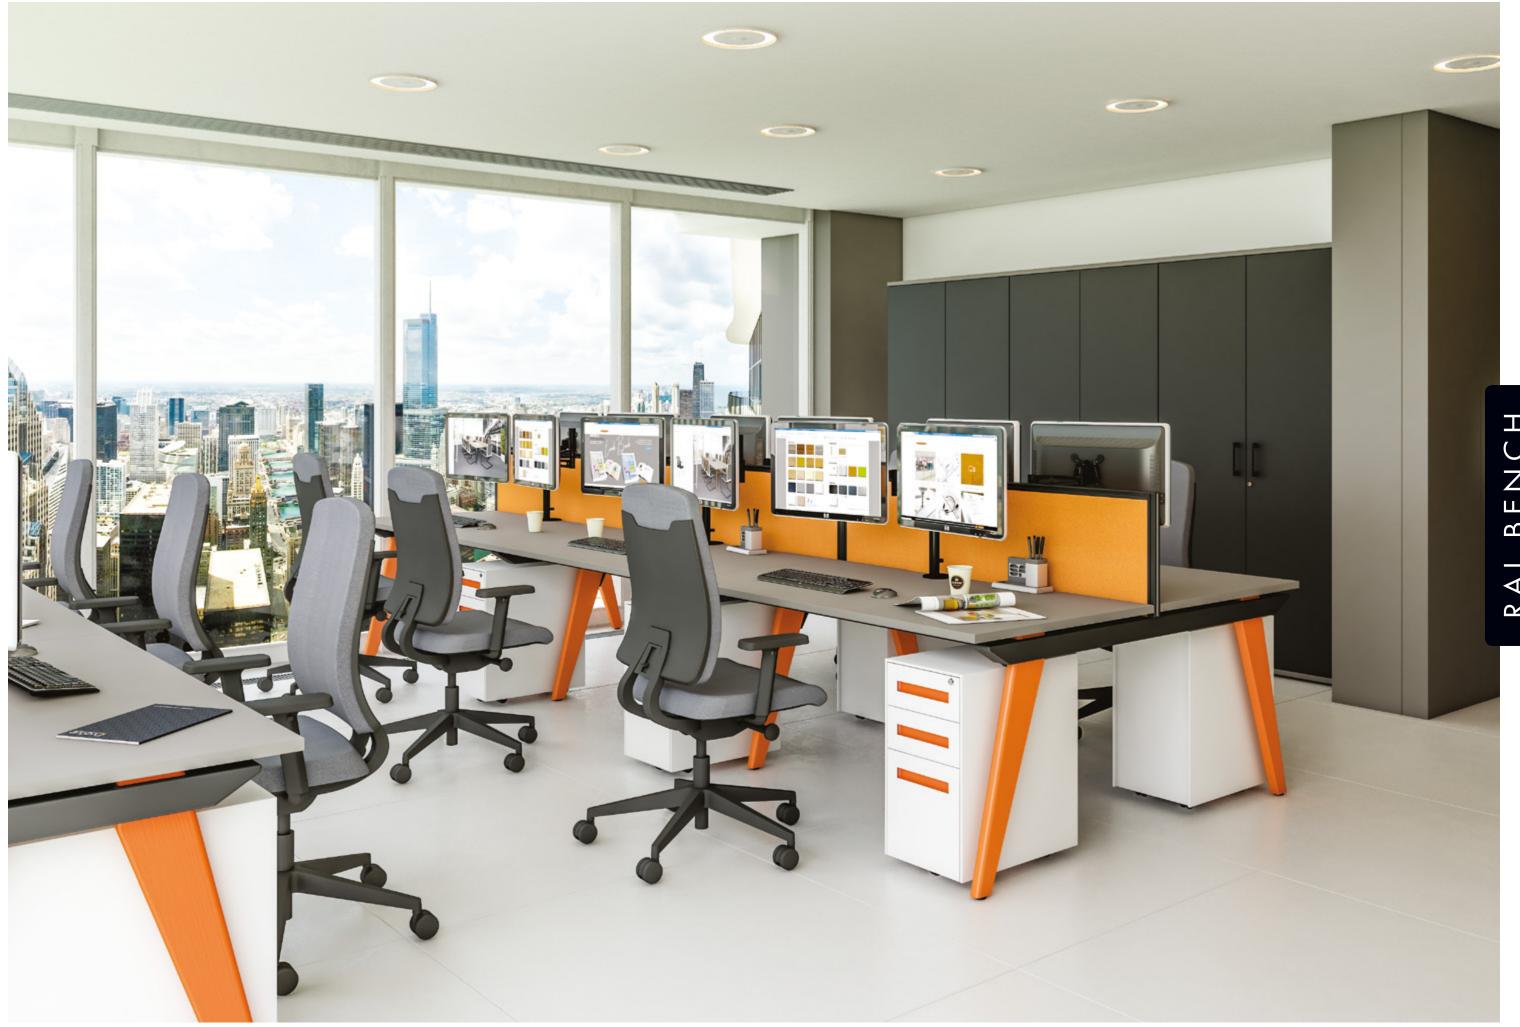

Add a dash of colour. Evolution offers 21 RAL colour finishes to allow a little creativity in your working environment

Evolution is
not just straight
bench desking.
Create alternative
configurations from
a range of desk
shapes