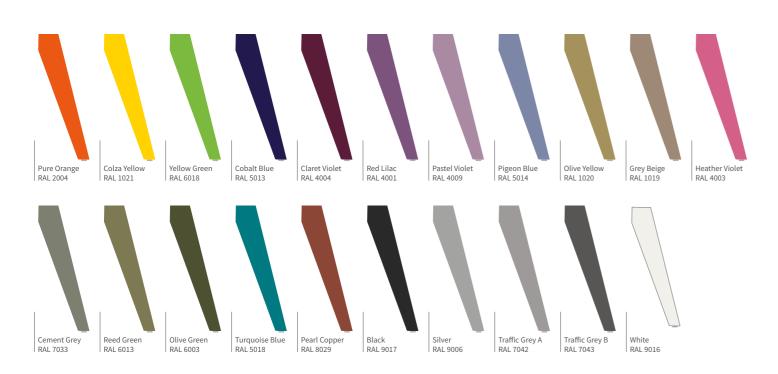

Add a dash of colour. Evolution offers 21 RAL colour finishes to allow a little creativity in your working environment

Evolution is
not just straight
bench desking.
Create alternative
configurations from
a range of desk
shapes

#### RAL FINISHES

Please Note: Due to printing limitations we recommend that you request a colour swatch or wood sample card before ordering