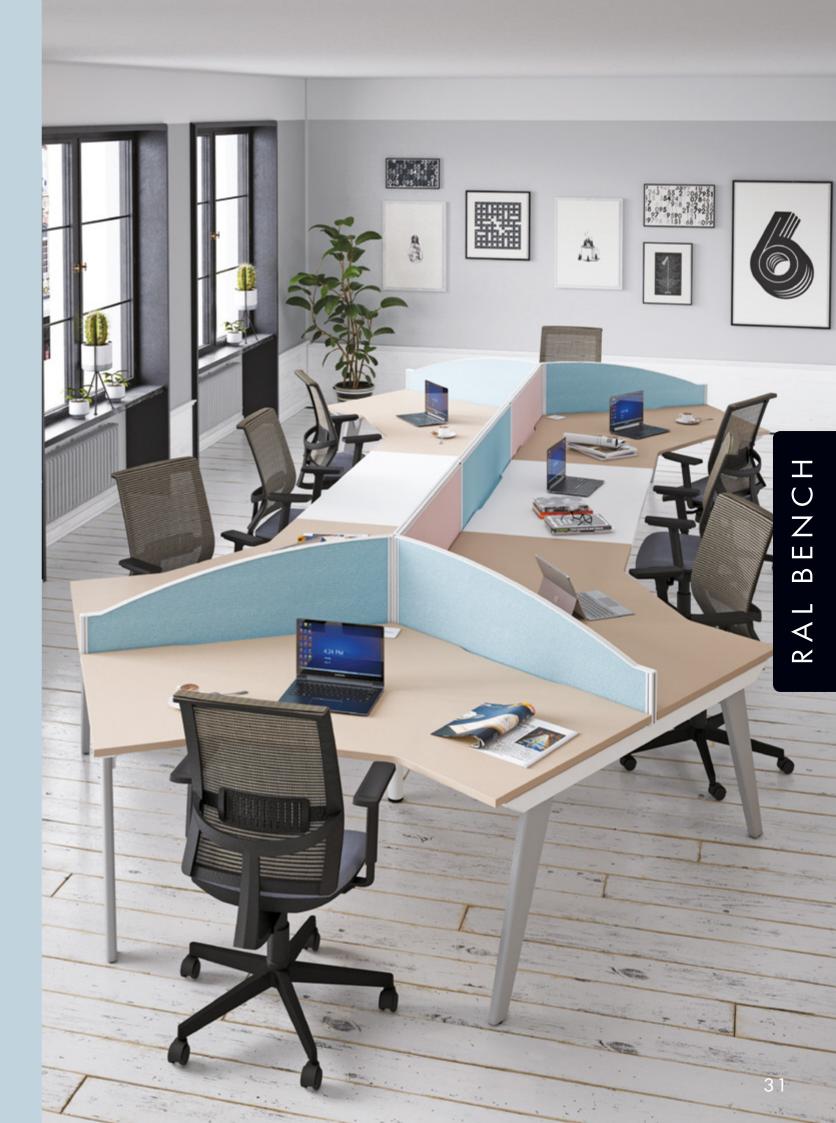

Add a dash of colour. Evolution offers 21 RAL colour finishes to allow a little creativity in your working environment

Evolution is
not just straight
bench desking.
Create alternative
configurations from
a range of desk
shapes