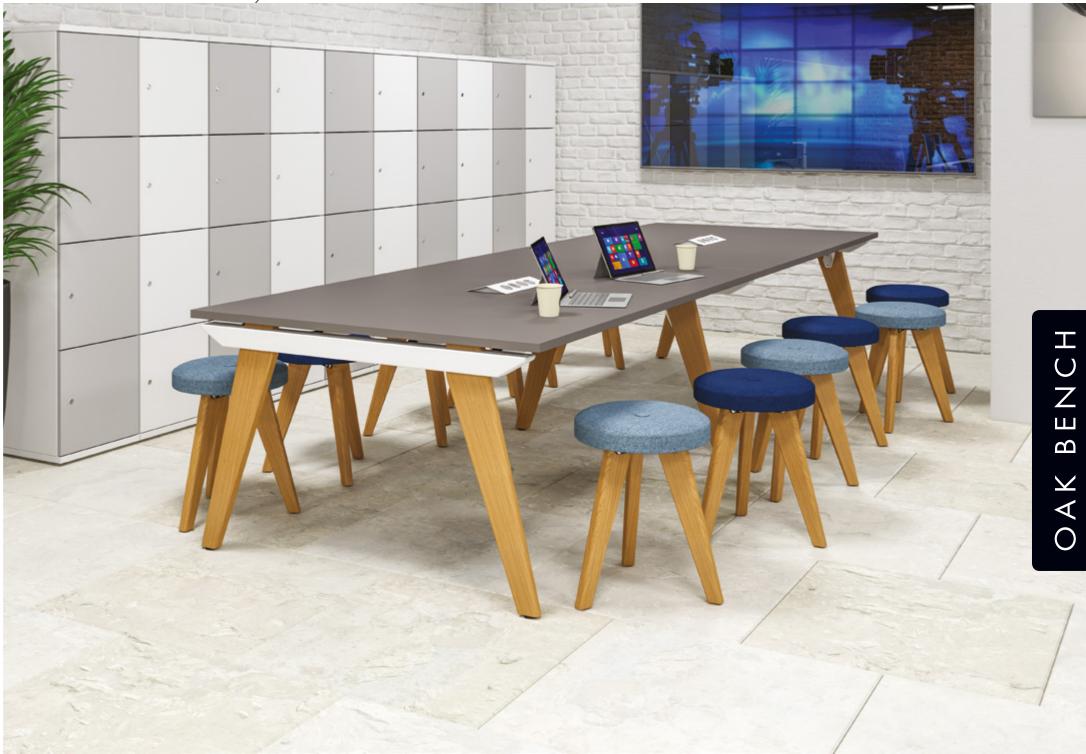

### CONTENTS

Introducing a new vision for Bench Desking.

Evolution Bench.

06-15 OAK BENCH

EVOLUI ON

Create a statement with colour. RAL Leg options are available in 21 colour finishes

16-33 RAL BENCH

FINISHES

Breathe life into your office space with the natural texture of the Evolution Oak finish. Combine with fresh colours to create a truly uplifting atmosphere.

To keep continuity throughout the office, Boardroom Tables & Managers Desks are available in the Evolution range.