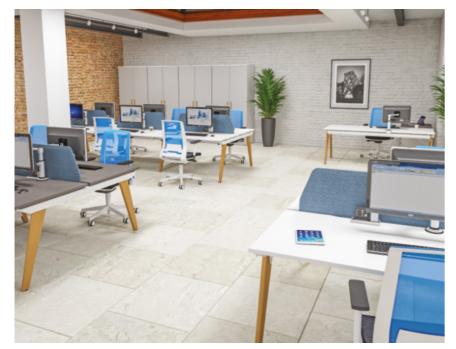

Breathe life into your office space with the natural texture of the Evolution Oak finish. Combine with fresh colours to create a truly uplifting atmosphere.

To keep continuity throughout the office, Boardroom Tables & Managers Desks are available in the Evolution range.

Add a dash of colour. Evolution offers 21 RAL colour finishes to allow a little creativity in your working environment

Evolution is
not just straight
bench desking.
Create alternative
configurations from
a range of desk
shapes