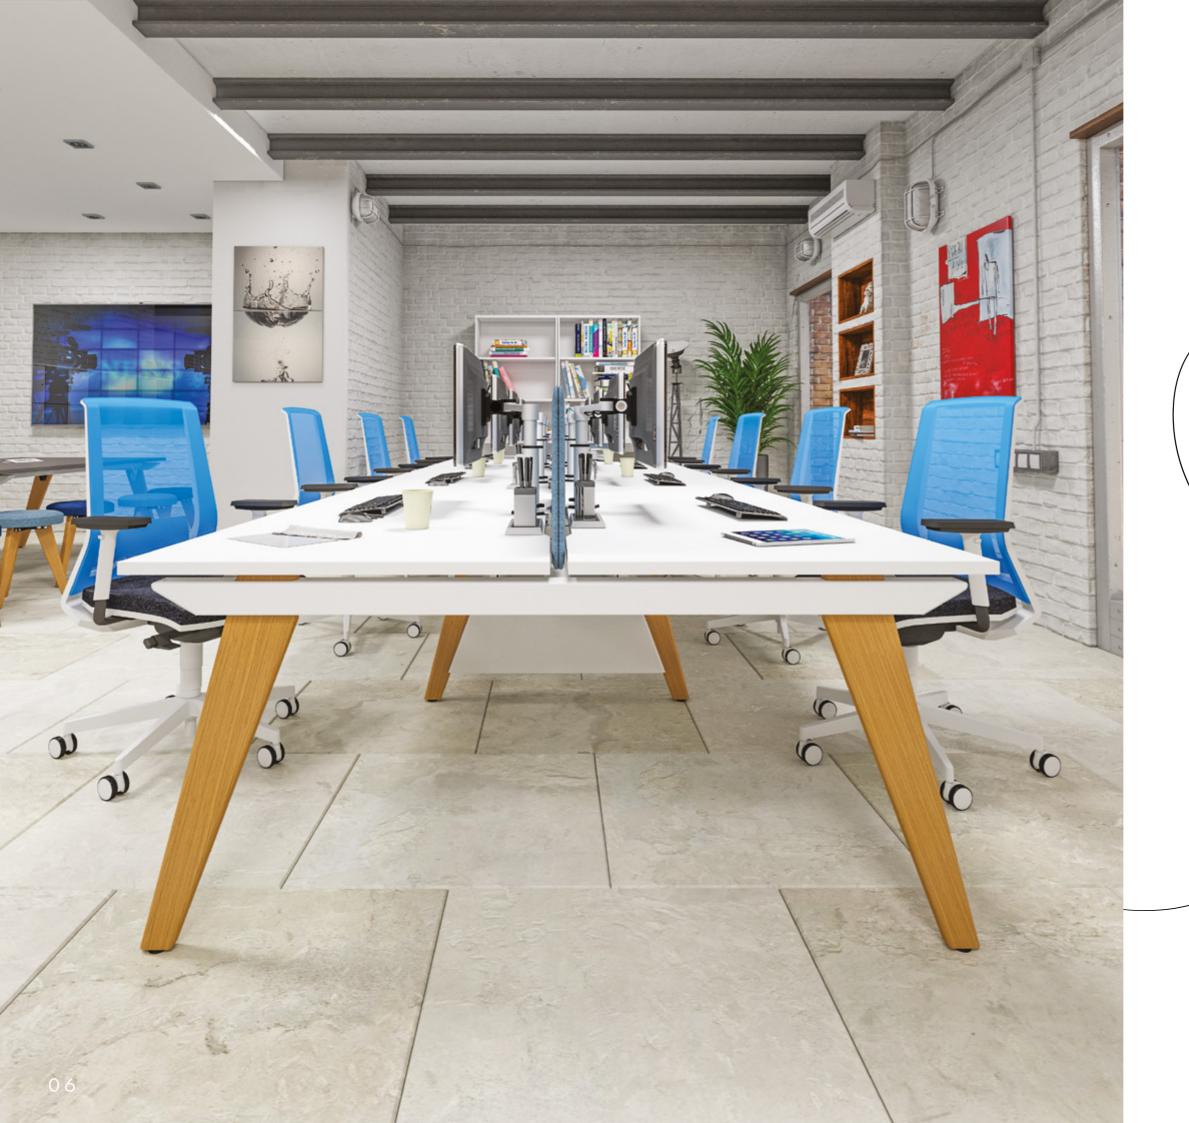

Breathe life into your office space with the natural texture of the Evolution Oak finish. Combine with fresh colours to create a truly uplifting atmosphere.

To keep continuity throughout the office, Boardroom Tables & Managers Desks are available in the Evolution range.