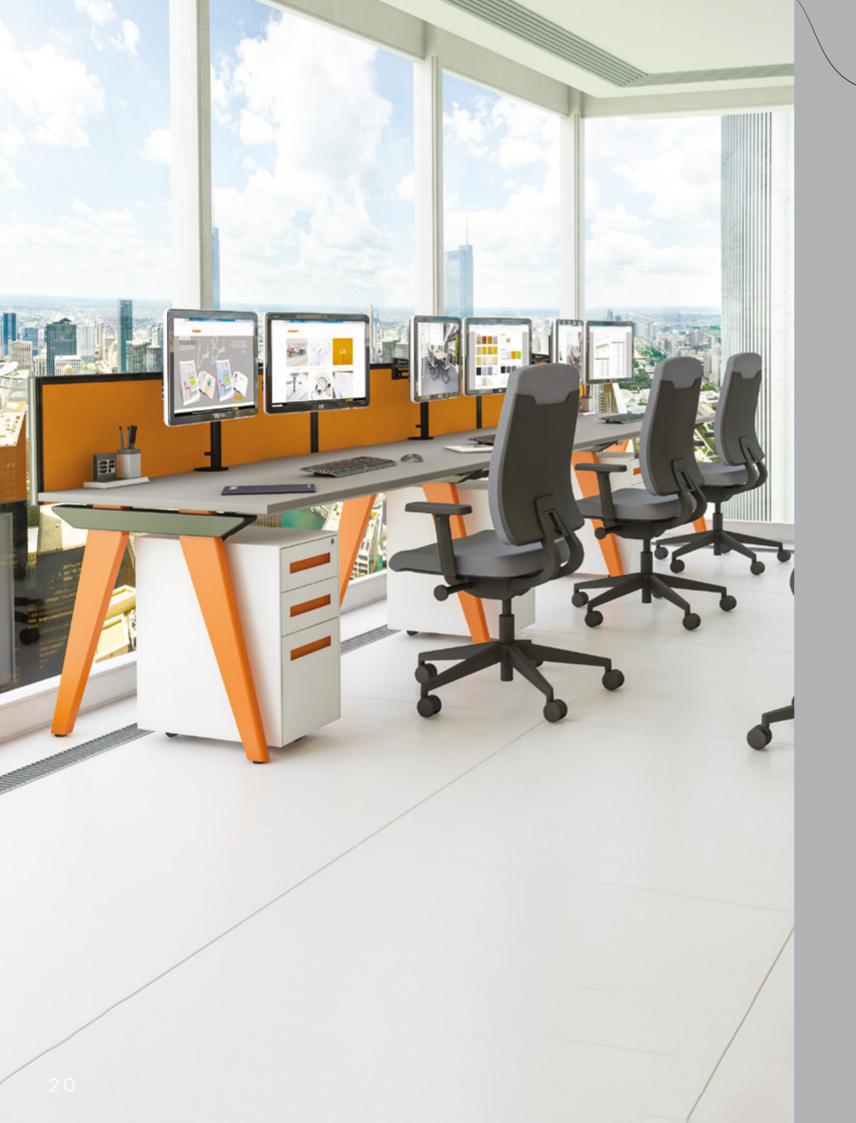

Add a dash of colour. Evolution offers 21 RAL colour finishes to allow a little creativity in your working environment

Evolution is
not just straight
bench desking.
Create alternative
configurations from
a range of desk
shapes