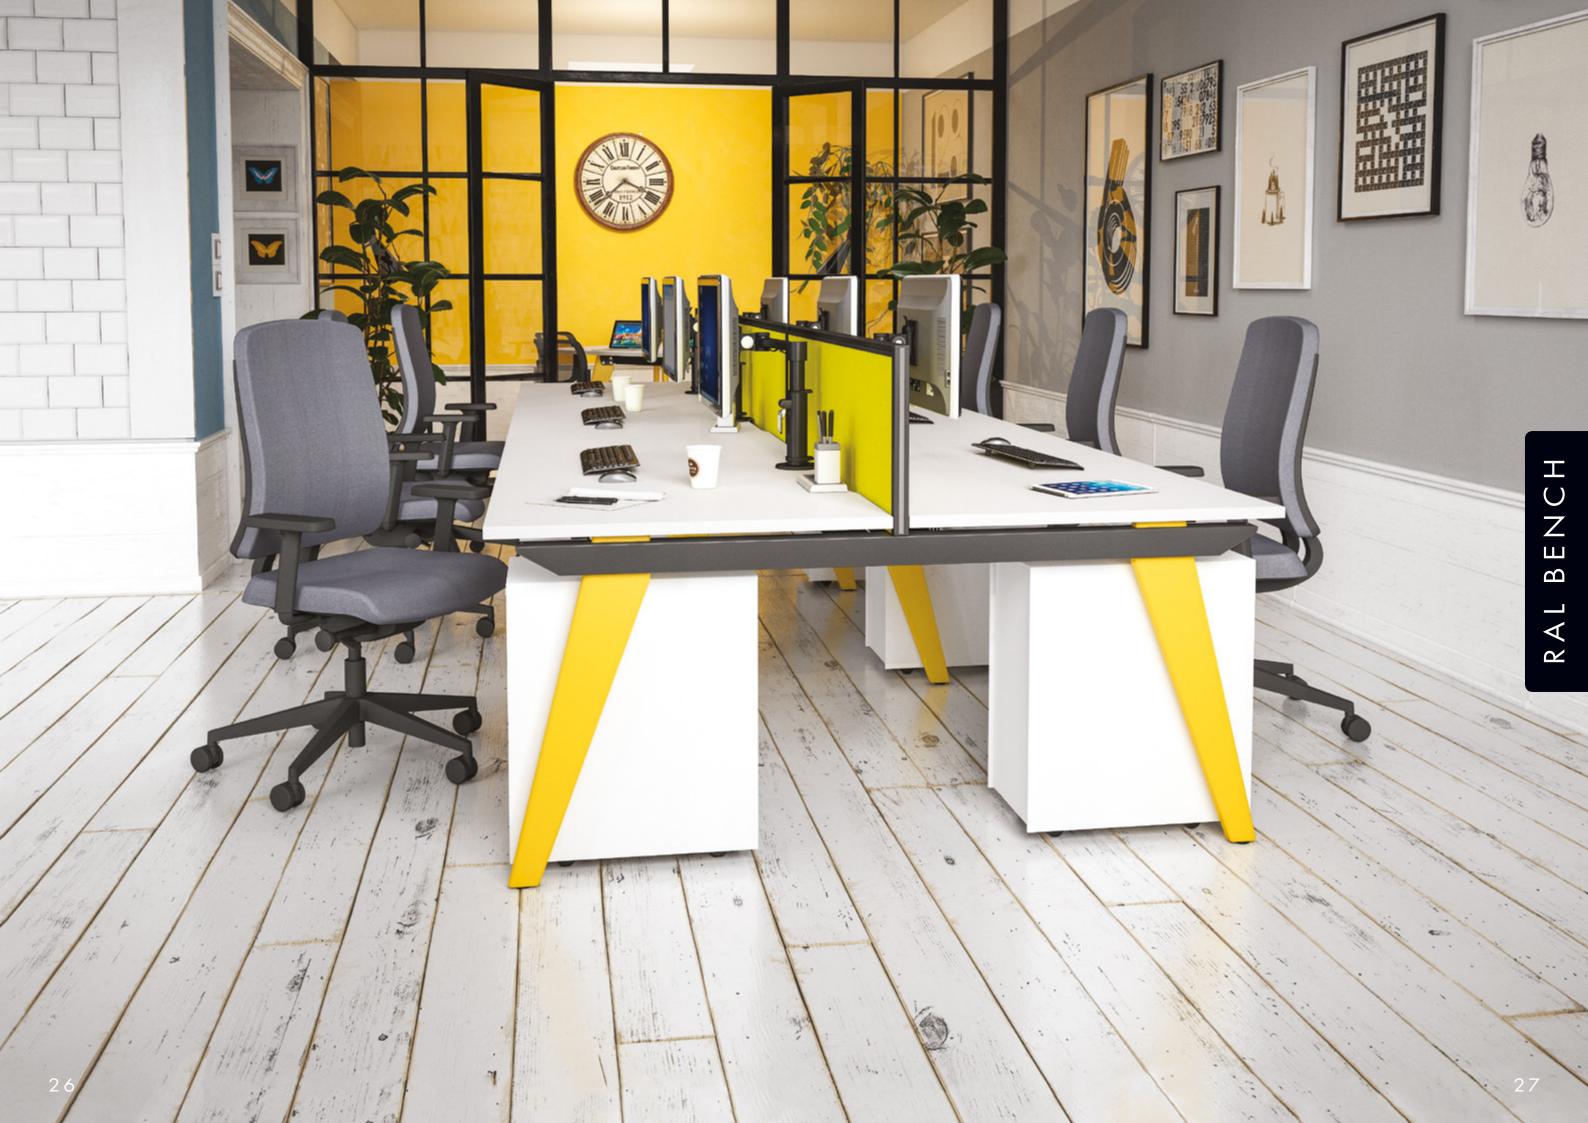

Add a dash of colour. Evolution offers 21 RAL colour finishes to allow a little creativity in your working environment

Evolution is
not just straight
bench desking.
Create alternative
configurations from
a range of desk
shapes