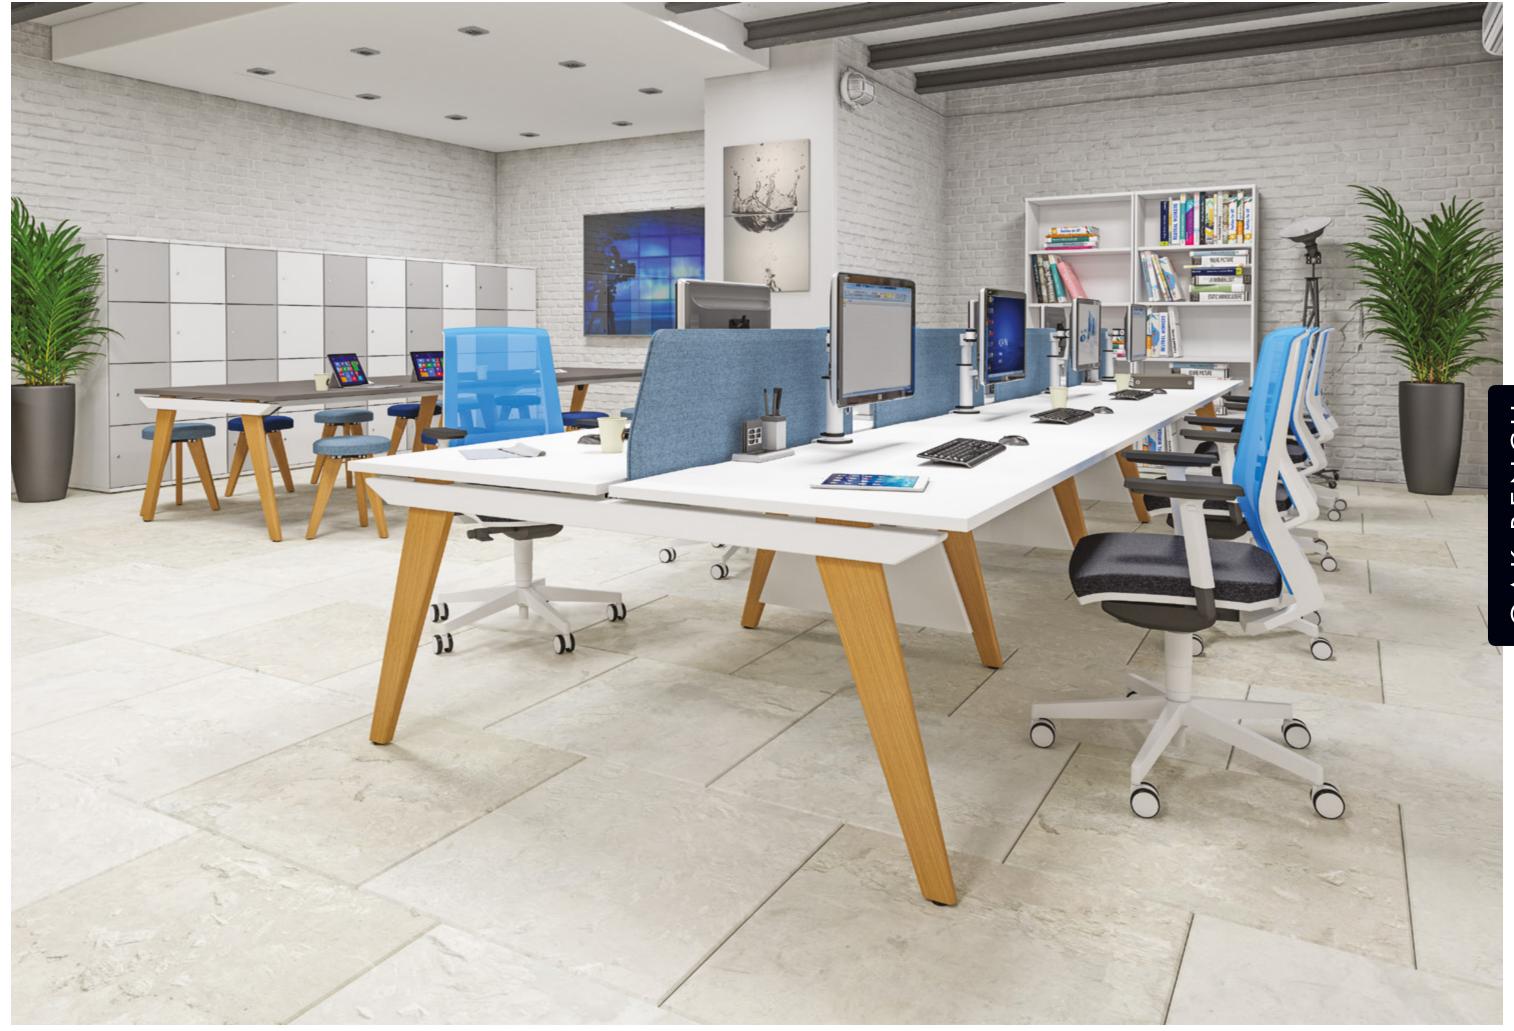

Breathe life into your office space with the natural texture of the Evolution Oak finish. Combine with fresh colours to create a truly uplifting atmosphere.

To keep continuity throughout the office, Boardroom Tables & Managers Desks are available in the Evolution range.