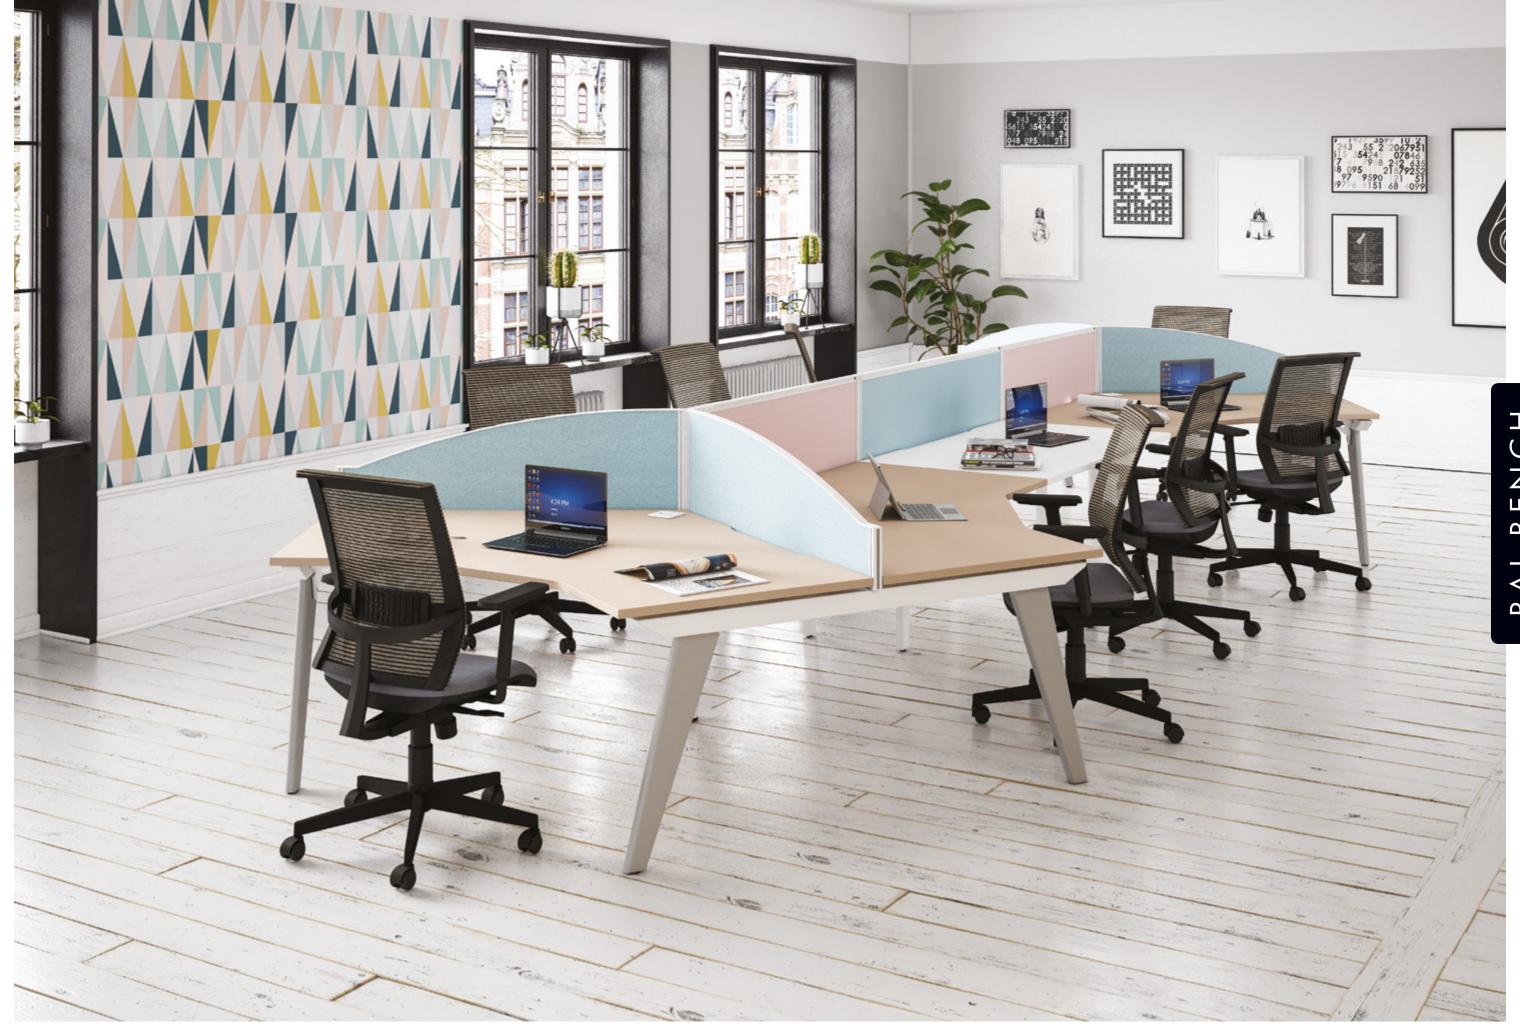

Add a dash of colour. Evolution offers 21 RAL colour finishes to allow a little creativity in your working environment

Evolution is
not just straight
bench desking.
Create alternative
configurations from
a range of desk
shapes