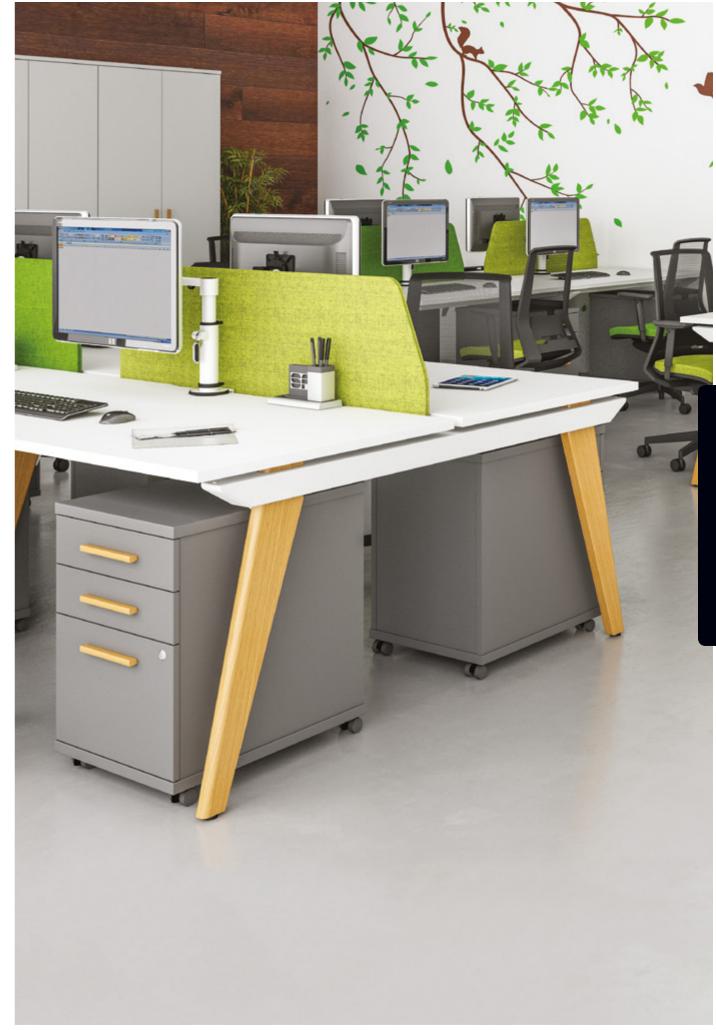

Breathe life into your office space with the natural texture of the Evolution Oak finish. Combine with fresh colours to create a truly uplifting atmosphere.

To keep continuity throughout the office, Boardroom Tables & Managers Desks are available in the Evolution range.