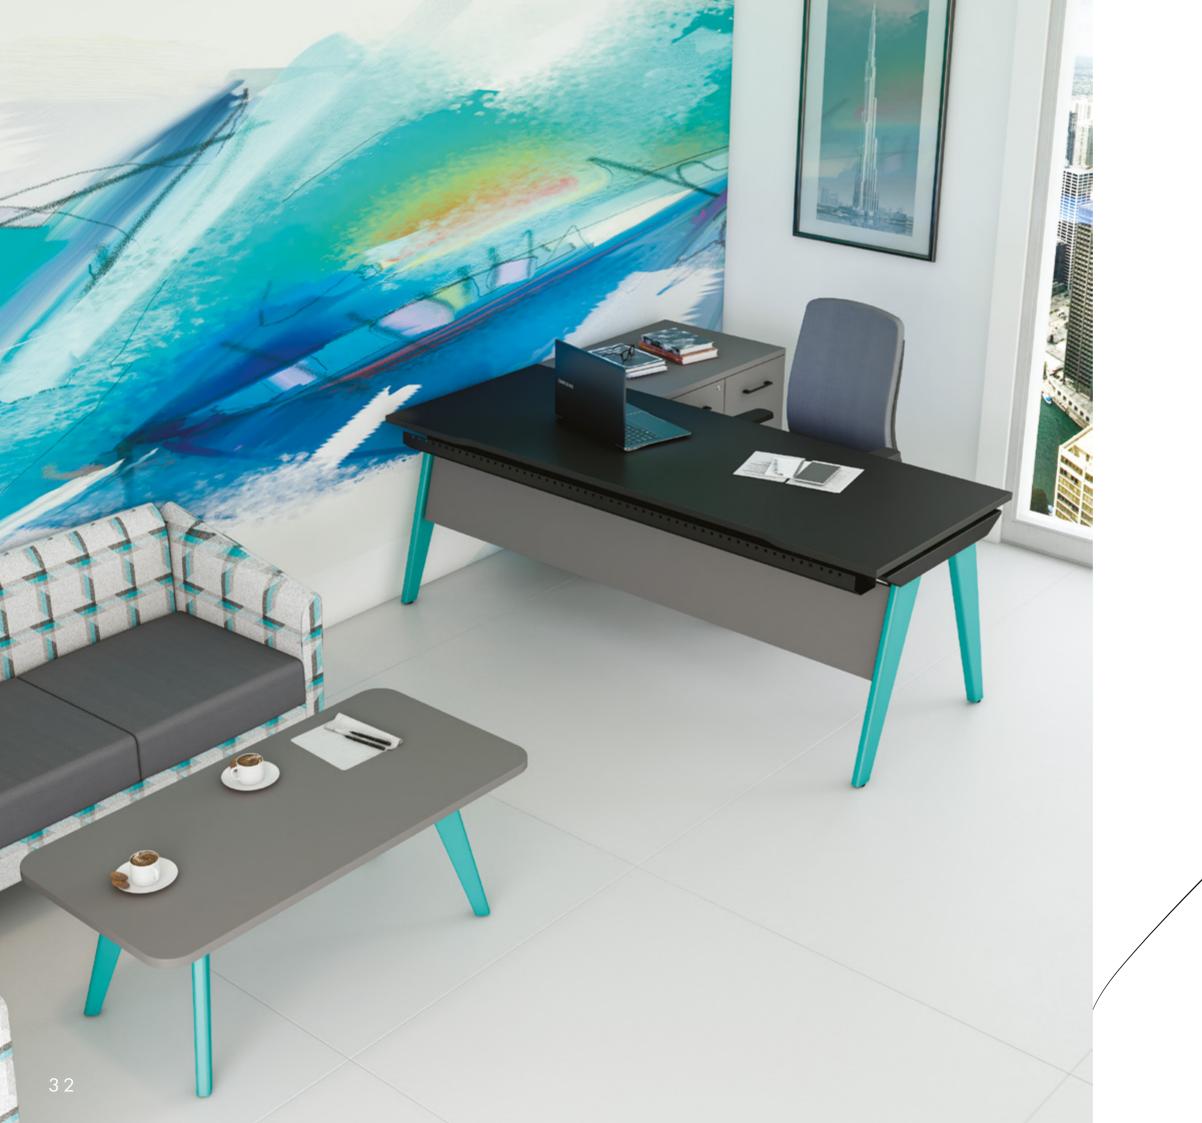

Use bold colours to create a statement. The use of colour creates a striking Managers Desk, giving an edge to sophisticated style.