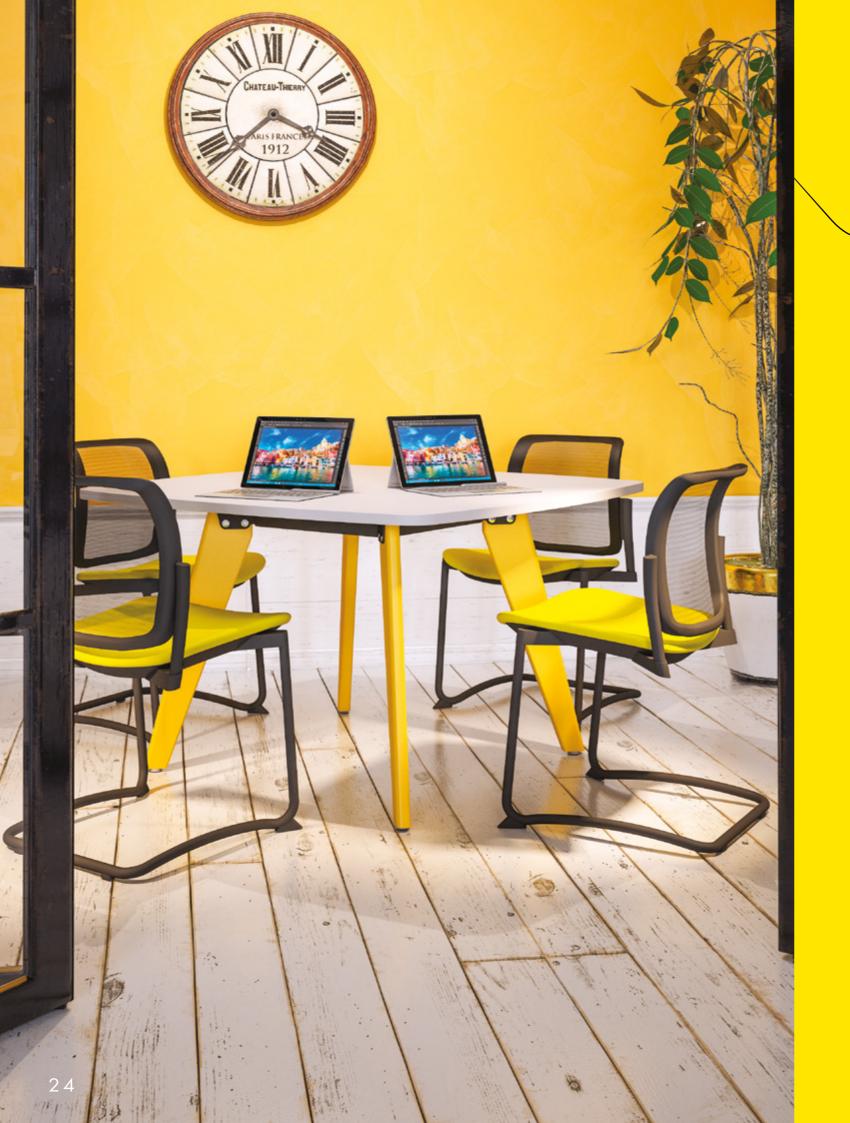

Add a dash of colour. Evolution offers 21 RAL colour finishes to allow a little creativity in your working environment

Evolution is
not just straight
bench desking.
Create alternative
configurations from
a range of desk
shapes