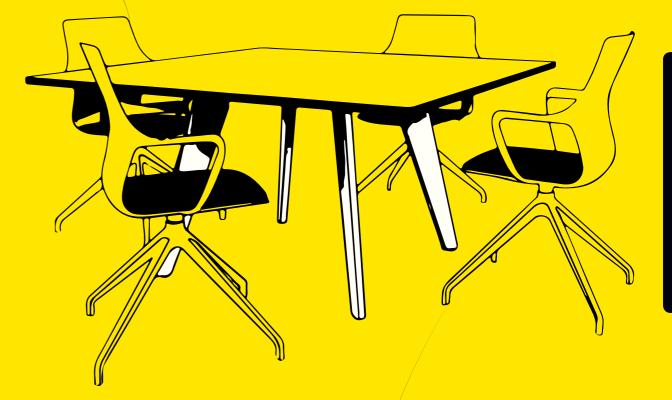

Add a dash of colour. Evolution offers 21 RAL colour finishes to allow a little creativity in your working environment

Evolution is
not just straight
bench desking.
Create alternative
configurations from
a range of desk
shapes

Use bold colours to create a statement. The use of colour creates a striking Managers Desk, giving an edge to sophisticated style.