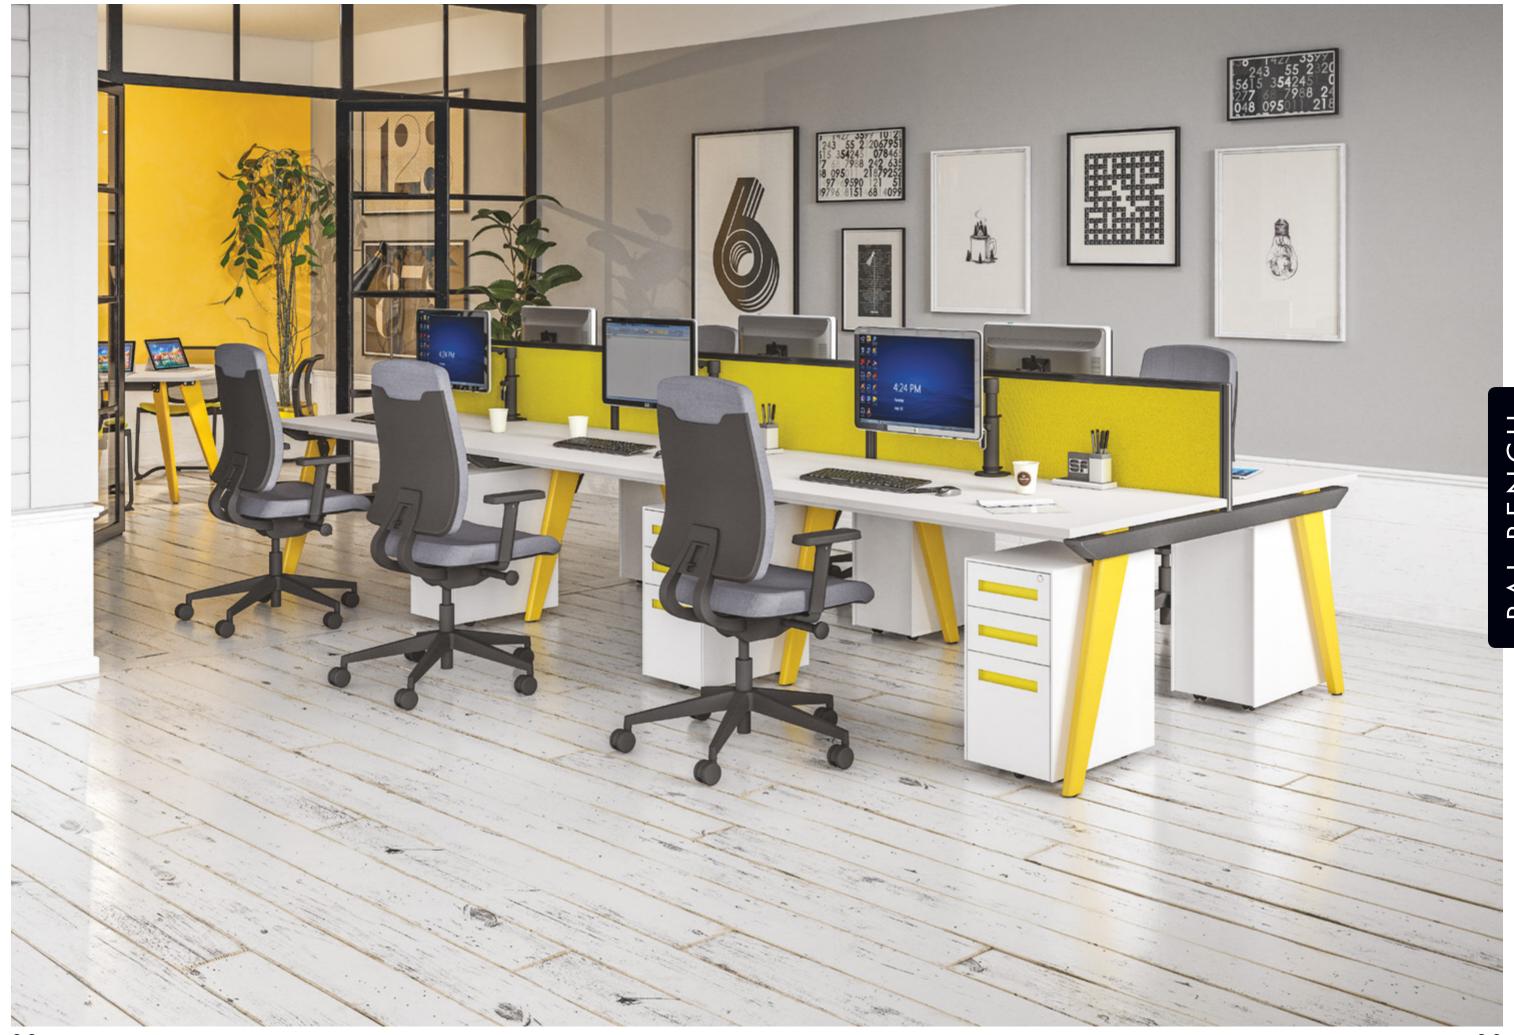

Add a dash of colour. Evolution offers 21 RAL colour finishes to allow a little creativity in your working environment

Evolution is
not just straight
bench desking.
Create alternative
configurations from
a range of desk
shapes