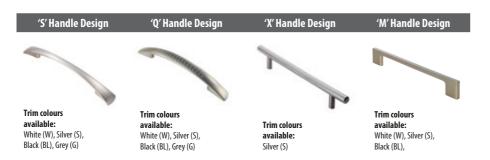

Storage

Please specify handle type when ordering.

Example code: S-HD774

|                                                                                                                                                                                                                                                                                                                                                                                                                                                                                                                                                                                                                                                                                                                                                                                                                                                                                                                                                                                                                                                                                                                                                                                                                                                                                                                                                                                                                                                                                                                                                                                                                                                                                                                                                                                                                                                                                                                                                                                                                                                                                                                                | Price        |
|--------------------------------------------------------------------------------------------------------------------------------------------------------------------------------------------------------------------------------------------------------------------------------------------------------------------------------------------------------------------------------------------------------------------------------------------------------------------------------------------------------------------------------------------------------------------------------------------------------------------------------------------------------------------------------------------------------------------------------------------------------------------------------------------------------------------------------------------------------------------------------------------------------------------------------------------------------------------------------------------------------------------------------------------------------------------------------------------------------------------------------------------------------------------------------------------------------------------------------------------------------------------------------------------------------------------------------------------------------------------------------------------------------------------------------------------------------------------------------------------------------------------------------------------------------------------------------------------------------------------------------------------------------------------------------------------------------------------------------------------------------------------------------------------------------------------------------------------------------------------------------------------------------------------------------------------------------------------------------------------------------------------------------------------------------------------------------------------------------------------------------|--------------|
|                                                                                                                                                                                                                                                                                                                                                                                                                                                                                                                                                                                                                                                                                                                                                                                                                                                                                                                                                                                                                                                                                                                                                                                                                                                                                                                                                                                                                                                                                                                                                                                                                                                                                                                                                                                                                                                                                                                                                                                                                                                                                                                                |              |
| 0.0                                                                                                                                                                                                                                                                                                                                                                                                                                                                                                                                                                                                                                                                                                                                                                                                                                                                                                                                                                                                                                                                                                                                                                                                                                                                                                                                                                                                                                                                                                                                                                                                                                                                                                                                                                                                                                                                                                                                                                                                                                                                                                                            |              |
| <b>HD1174</b> 2 700 x 400 x 1080mm FB                                                                                                                                                                                                                                                                                                                                                                                                                                                                                                                                                                                                                                                                                                                                                                                                                                                                                                                                                                                                                                                                                                                                                                                                                                                                                                                                                                                                                                                                                                                                                                                                                                                                                                                                                                                                                                                                                                                                                                                                                                                                                          | £263         |
| 700 & 715mm HD117154 2 715 x 400 x 1080mm FB                                                                                                                                                                                                                                                                                                                                                                                                                                                                                                                                                                                                                                                                                                                                                                                                                                                                                                                                                                                                                                                                                                                                                                                                                                                                                                                                                                                                                                                                                                                                                                                                                                                                                                                                                                                                                                                                                                                                                                                                                                                                                   | £263         |
| Wide <b>HD774</b> 1 700 x 400 x 725mm FB                                                                                                                                                                                                                                                                                                                                                                                                                                                                                                                                                                                                                                                                                                                                                                                                                                                                                                                                                                                                                                                                                                                                                                                                                                                                                                                                                                                                                                                                                                                                                                                                                                                                                                                                                                                                                                                                                                                                                                                                                                                                                       | £225         |
| Cupboards         Adjustable shelves         HD77154         1         715 x 400 x 725mm         FB                                                                                                                                                                                                                                                                                                                                                                                                                                                                                                                                                                                                                                                                                                                                                                                                                                                                                                                                                                                                                                                                                                                                                                                                                                                                                                                                                                                                                                                                                                                                                                                                                                                                                                                                                                                                                                                                                                                                                                                                                            | £225         |
|                                                                                                                                                                                                                                                                                                                                                                                                                                                                                                                                                                                                                                                                                                                                                                                                                                                                                                                                                                                                                                                                                                                                                                                                                                                                                                                                                                                                                                                                                                                                                                                                                                                                                                                                                                                                                                                                                                                                                                                                                                                                                                                                |              |
|                                                                                                                                                                                                                                                                                                                                                                                                                                                                                                                                                                                                                                                                                                                                                                                                                                                                                                                                                                                                                                                                                                                                                                                                                                                                                                                                                                                                                                                                                                                                                                                                                                                                                                                                                                                                                                                                                                                                                                                                                                                                                                                                |              |
|                                                                                                                                                                                                                                                                                                                                                                                                                                                                                                                                                                                                                                                                                                                                                                                                                                                                                                                                                                                                                                                                                                                                                                                                                                                                                                                                                                                                                                                                                                                                                                                                                                                                                                                                                                                                                                                                                                                                                                                                                                                                                                                                |              |
| <b>HD1184</b> 2 800 x 400 x 1080mm FB                                                                                                                                                                                                                                                                                                                                                                                                                                                                                                                                                                                                                                                                                                                                                                                                                                                                                                                                                                                                                                                                                                                                                                                                                                                                                                                                                                                                                                                                                                                                                                                                                                                                                                                                                                                                                                                                                                                                                                                                                                                                                          | £263         |
| 800 & 815 mm                                                                                                                                                                                                                                                                                                                                                                                                                                                                                                                                                                                                                                                                                                                                                                                                                                                                                                                                                                                                                                                                                                                                                                                                                                                                                                                                                                                                                                                                                                                                                                                                                                                                                                                                                                                                                                                                                                                                                                                                                                                                                                                   | £263         |
| Wide HD784 1 800 x 400 x 725mm FB                                                                                                                                                                                                                                                                                                                                                                                                                                                                                                                                                                                                                                                                                                                                                                                                                                                                                                                                                                                                                                                                                                                                                                                                                                                                                                                                                                                                                                                                                                                                                                                                                                                                                                                                                                                                                                                                                                                                                                                                                                                                                              | £225         |
| Cupboards Adjustable shelves HD78154 1 815 x 400 x 725mm FB                                                                                                                                                                                                                                                                                                                                                                                                                                                                                                                                                                                                                                                                                                                                                                                                                                                                                                                                                                                                                                                                                                                                                                                                                                                                                                                                                                                                                                                                                                                                                                                                                                                                                                                                                                                                                                                                                                                                                                                                                                                                    | £225         |
|                                                                                                                                                                                                                                                                                                                                                                                                                                                                                                                                                                                                                                                                                                                                                                                                                                                                                                                                                                                                                                                                                                                                                                                                                                                                                                                                                                                                                                                                                                                                                                                                                                                                                                                                                                                                                                                                                                                                                                                                                                                                                                                                |              |
| Pedestals Code Drawers W x D x H Grain                                                                                                                                                                                                                                                                                                                                                                                                                                                                                                                                                                                                                                                                                                                                                                                                                                                                                                                                                                                                                                                                                                                                                                                                                                                                                                                                                                                                                                                                                                                                                                                                                                                                                                                                                                                                                                                                                                                                                                                                                                                                                         | Price        |
|                                                                                                                                                                                                                                                                                                                                                                                                                                                                                                                                                                                                                                                                                                                                                                                                                                                                                                                                                                                                                                                                                                                                                                                                                                                                                                                                                                                                                                                                                                                                                                                                                                                                                                                                                                                                                                                                                                                                                                                                                                                                                                                                |              |
|                                                                                                                                                                                                                                                                                                                                                                                                                                                                                                                                                                                                                                                                                                                                                                                                                                                                                                                                                                                                                                                                                                                                                                                                                                                                                                                                                                                                                                                                                                                                                                                                                                                                                                                                                                                                                                                                                                                                                                                                                                                                                                                                |              |
|                                                                                                                                                                                                                                                                                                                                                                                                                                                                                                                                                                                                                                                                                                                                                                                                                                                                                                                                                                                                                                                                                                                                                                                                                                                                                                                                                                                                                                                                                                                                                                                                                                                                                                                                                                                                                                                                                                                                                                                                                                                                                                                                |              |
|                                                                                                                                                                                                                                                                                                                                                                                                                                                                                                                                                                                                                                                                                                                                                                                                                                                                                                                                                                                                                                                                                                                                                                                                                                                                                                                                                                                                                                                                                                                                                                                                                                                                                                                                                                                                                                                                                                                                                                                                                                                                                                                                |              |
|                                                                                                                                                                                                                                                                                                                                                                                                                                                                                                                                                                                                                                                                                                                                                                                                                                                                                                                                                                                                                                                                                                                                                                                                                                                                                                                                                                                                                                                                                                                                                                                                                                                                                                                                                                                                                                                                                                                                                                                                                                                                                                                                | £233         |
| <b>TMP3</b> 3 400 x 575 x 594mm FB                                                                                                                                                                                                                                                                                                                                                                                                                                                                                                                                                                                                                                                                                                                                                                                                                                                                                                                                                                                                                                                                                                                                                                                                                                                                                                                                                                                                                                                                                                                                                                                                                                                                                                                                                                                                                                                                                                                                                                                                                                                                                             | £233         |
|                                                                                                                                                                                                                                                                                                                                                                                                                                                                                                                                                                                                                                                                                                                                                                                                                                                                                                                                                                                                                                                                                                                                                                                                                                                                                                                                                                                                                                                                                                                                                                                                                                                                                                                                                                                                                                                                                                                                                                                                                                                                                                                                | £233<br>£195 |
| <b>TMP3</b> 3 400 x 575 x 594mm FB                                                                                                                                                                                                                                                                                                                                                                                                                                                                                                                                                                                                                                                                                                                                                                                                                                                                                                                                                                                                                                                                                                                                                                                                                                                                                                                                                                                                                                                                                                                                                                                                                                                                                                                                                                                                                                                                                                                                                                                                                                                                                             |              |
| TMP3         3         400 x 575 x 594mm         FB           Mobile         MP2         2         400 x 575 x 518mm         FB                                                                                                                                                                                                                                                                                                                                                                                                                                                                                                                                                                                                                                                                                                                                                                                                                                                                                                                                                                                                                                                                                                                                                                                                                                                                                                                                                                                                                                                                                                                                                                                                                                                                                                                                                                                                                                                                                                                                                                                                | £195         |
| TMP3         3         400 x 575 x 594mm         FB           Mobile         MP2         2         400 x 575 x 518mm         FB           Pedestals         Left to right foolscap filling         MP3         3         400 x 575 x 518mm         FB                                                                                                                                                                                                                                                                                                                                                                                                                                                                                                                                                                                                                                                                                                                                                                                                                                                                                                                                                                                                                                                                                                                                                                                                                                                                                                                                                                                                                                                                                                                                                                                                                                                                                                                                                                                                                                                                          | £195         |
| TMP3         3         400 x 575 x 594mm         FB           Mobile         MP2         2         400 x 575 x 518mm         FB           Pedestals         Left to right foolscap filling         MP3         3         400 x 575 x 518mm         FB                                                                                                                                                                                                                                                                                                                                                                                                                                                                                                                                                                                                                                                                                                                                                                                                                                                                                                                                                                                                                                                                                                                                                                                                                                                                                                                                                                                                                                                                                                                                                                                                                                                                                                                                                                                                                                                                          | £195         |
| TMP3         3         400 x 575 x 594mm         FB           Mobile         MP2         2         400 x 575 x 518mm         FB           Pedestals         Left to right foolscap filing         MP3         3         400 x 575 x 518mm         FB                                                                                                                                                                                                                                                                                                                                                                                                                                                                                                                                                                                                                                                                                                                                                                                                                                                                                                                                                                                                                                                                                                                                                                                                                                                                                                                                                                                                                                                                                                                                                                                                                                                                                                                                                                                                                                                                           | £195         |
| TMP3 3 400 x 575 x 594mm FB  MP2 2 400 x 575 x 518mm FB  Pedestals Left to right foolscap filing MP3 3 400 x 575 x 518mm FB  MP3 1 400 x 575 x 518mm FB  MP3 1 MP3 | £195<br>£195 |
| TMP3         3         400 x 575 x 594mm         FB           Mobile         MP2         2         400 x 575 x 518mm         FB           Pedestals         Left to right foolscap filling         MP3         3         400 x 575 x 518mm         FB                                                                                                                                                                                                                                                                                                                                                                                                                                                                                                                                                                                                                                                                                                                                                                                                                                                                                                                                                                                                                                                                                                                                                                                                                                                                                                                                                                                                                                                                                                                                                                                                                                                                                                                                                                                                                                                                          | £195         |
| TMP3         3         400 x 575 x 594mm         FB           Mobile Pedestals         Left to right foolscap filling MP3         MP3         3         400 x 575 x 518mm         FB           MP2-1 drawer & 1 filling drawer         MP3-3 shallow drawers         MP3         3         400 x 575 x 518mm         FB           NTMP3         3         300 x 575 x 594mm         FB                                                                                                                                                                                                                                                                                                                                                                                                                                                                                                                                                                                                                                                                                                                                                                                                                                                                                                                                                                                                                                                                                                                                                                                                                                                                                                                                                                                                                                                                                                                                                                                                                                                                                                                                         | £195<br>£195 |
| TMP3         3         400 x 575 x 594mm         FB           Mobile Pedestals         Left to right foolscap filing MP3         MP3         3         400 x 575 x 518mm         FB           MP2-1 drawer & 1 filing drawer         MP3-3 shallow drawers         MP3         3         400 x 575 x 518mm         FB           NTMP3         3         300 x 575 x 594mm         FB                                                                                                                                                                                                                                                                                                                                                                                                                                                                                                                                                                                                                                                                                                                                                                                                                                                                                                                                                                                                                                                                                                                                                                                                                                                                                                                                                                                                                                                                                                                                                                                                                                                                                                                                           | £195<br>£195 |