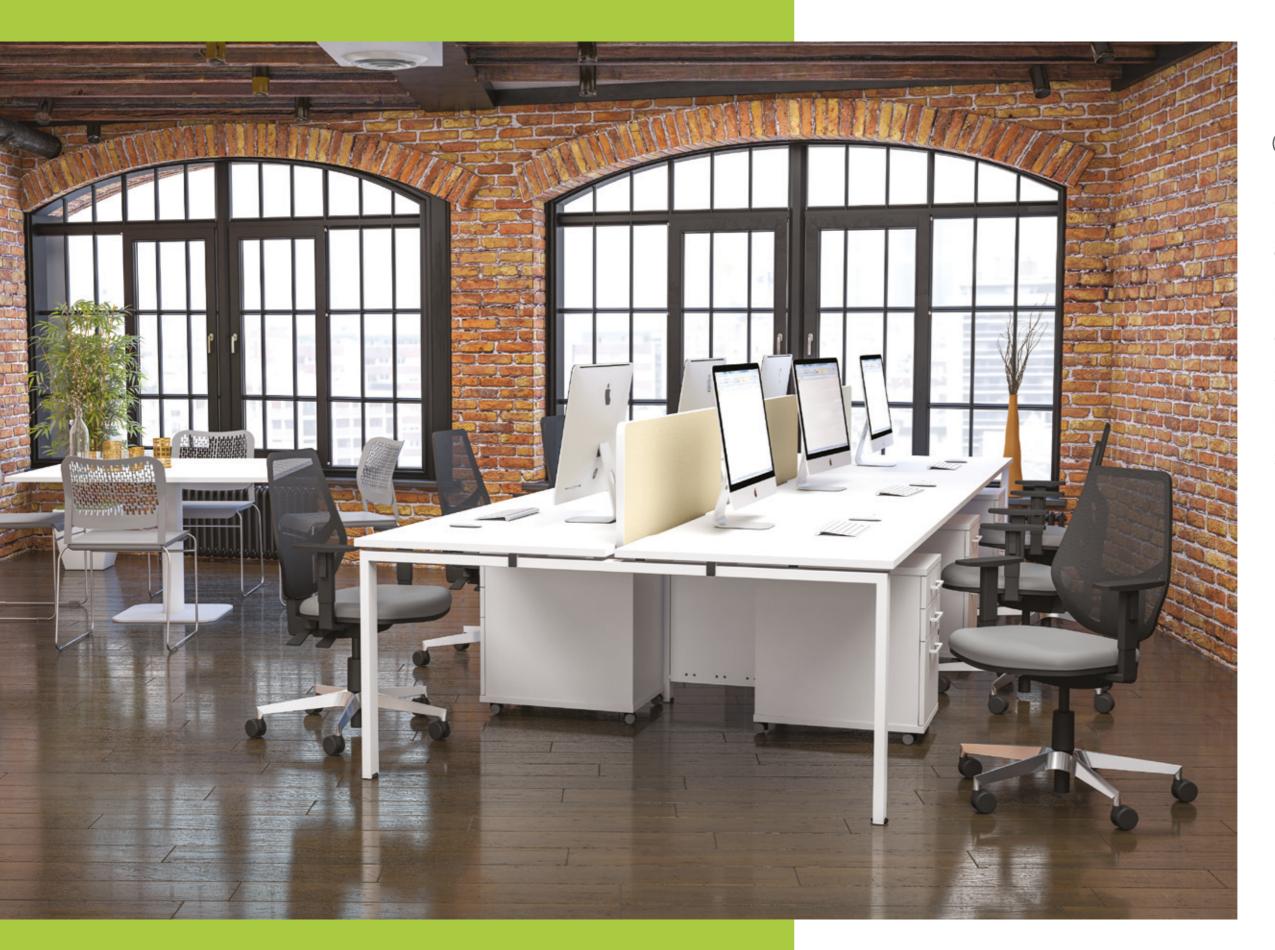

Veta Bench 700mm Deep

#### Back to Back and Extension Workstations

- Two Person Back to Back Desks and Extensions
- Rectangular Fixed Top Only
- Including Cable Tray
- Desktop Scoop or Cable Ports
- Screens supplied separately