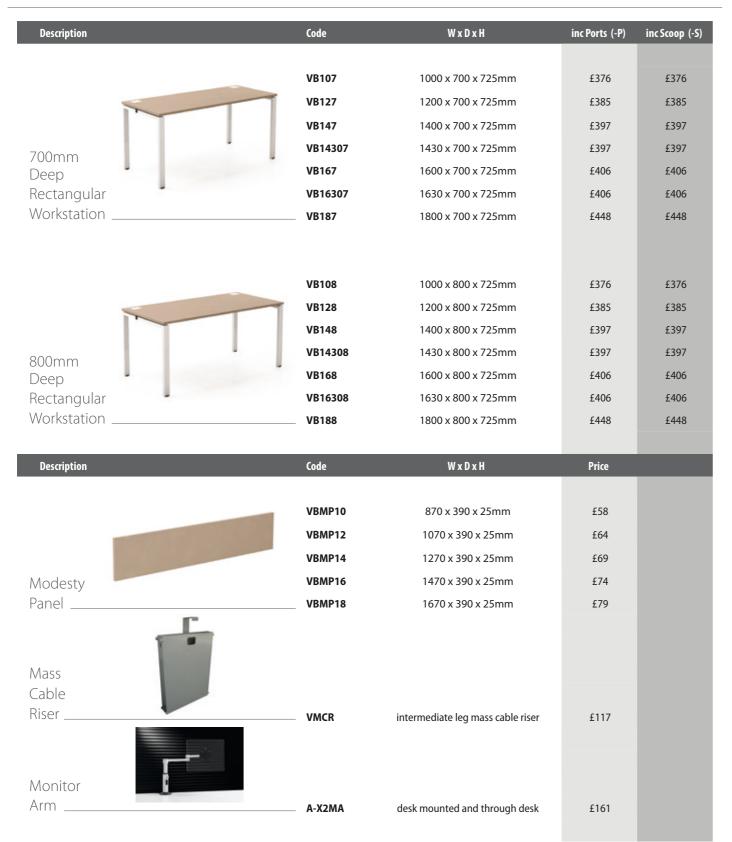

Available with Cable Ports or Desktop Scoop

Please specify when ordering

| Description                                | Code                                              | WxDxH                                                                                                           | inc Ports (-P)                       | inc Scoops (-S)                      |
|--------------------------------------------|---------------------------------------------------|-----------------------------------------------------------------------------------------------------------------|--------------------------------------|--------------------------------------|
| 2 Person<br>Back to Back<br>Workstations _ | VB2-1014  VB2-1214  VB2-1414  VB2-1614  VB2-1814  | 1000 x 1400 x 725mm<br>1200 x 1400 x 725mm<br>1400 x 1400 x 725mm<br>1600 x 1400 x 725mm<br>1800 x 1400 x 725mm | £608<br>£613<br>£620<br>£639<br>£663 | £608<br>£613<br>£620<br>£639<br>£663 |
| 2 Person<br>Back to Back<br>Extensions     | VBE2-1014 VBE2-1214 VBE2-1414 VBE2-1614 VBE2-1814 | 1000 x 1400 x 725mm<br>1200 x 1400 x 725mm<br>1400 x 1400 x 725mm<br>1600 x 1400 x 725mm<br>1800 x 1400 x 725mm | £507<br>£512<br>£519<br>£539<br>£562 | £507<br>£512<br>£519<br>£539<br>£562 |

Please specify when ordering

| Desktop Size                  | Code      | Seats | Cluster Size - W x D x H  | inc Ports (-P)   | inc Scoops (-S) |
|-------------------------------|-----------|-------|---------------------------|------------------|-----------------|
| Desirtop Jize                 | Coue      | Jeats | Cluster Size - WADAII     | ilici orts (-1 / | inc scoops (-s) |
|                               | VB2-1014  | 2     | 1000 x 1400 x 725mm       | £608             | £608            |
|                               | VB4-2014  | 4     | 2000 x 1400 x 725mm       | £1115            | £1115           |
| Clusters of                   | VB6-3014  | 6     | 3000 x 1400 x 725mm       | £1622            | £1622           |
| 1000mm x 700mm                | VB8-4014  | 8     | 4000 x 1400 x 725mm       | £2129            | £2129           |
| Workstations                  | VB10-5014 | 10    | 5000 x 1400 x 725mm       | £2636            | £2636           |
|                               |           |       |                           |                  |                 |
|                               |           |       |                           |                  |                 |
|                               | VB2-1214  | 2     | 1200 x 1400 x 725mm       | £613             | £613            |
|                               | VB4-2414  | 4     | 2400 x 1400 x 725mm       | £1125            | £1125           |
| Clusters of                   | VB6-3614  | 6     | 3600 x 1400 x 725mm       | £1637            | £1637           |
| 1200mm x 700mm                | VB8-4814  | 8     | 4800 x 1400 x 725mm       | £2149            | £2149           |
| Workstations                  | VB10-6014 | 10    | 6000 x 1400 x 725mm       | £2661            | £2661           |
|                               |           |       |                           |                  |                 |
|                               |           |       |                           |                  |                 |
|                               | VB2-1414  | 2     | 1400 x 1400 x 725mm       | £620             | £620            |
|                               | VB4-2814  | 4     | 2800 x 1400 x 725mm       | £1139            | £1139           |
| Clusters of                   | VB6-4214  | 6     | 4200 x 1400 x 725mm       | £1658            | £1658           |
| 1400mm x 700mm                | VB8-5614  | 8     | 5600 x 1400 x 725mm       | £2177            | £2177           |
| Workstations                  | VB10-7014 | 10    | 7000 x 1400 x 725mm       | £2696            | £2696           |
|                               |           |       |                           |                  |                 |
|                               |           |       |                           |                  |                 |
|                               | VB2-1614  | 2     | 1600 x 1400 x 725mm       | £639             | £639            |
|                               | VB4-3214  | 4     | 3200 x 1400 x 725mm       | £1178            | £1178           |
| Clusters of                   | VB6-4814  | 6     | 4800 x 1400 x 725mm       | £1717            | £1717           |
| 1600mm x 700mm  Workstations  | VB8-6414  | 8     | 6400 x 1400 x 725mm       | £2256            | £2256           |
| WOINStations                  | VB10-8014 | 10    | 8000 x 1400 x 725mm       | £2795            | £2795           |
|                               |           |       |                           |                  |                 |
|                               | VB2-1814  | 2     | 1800 x 1400 x 725mm       | £663             | £663            |
|                               | VB4-3614  | 4     | 3600 x 1400 x 725mm       | £1225            | £1225           |
| Clustors of                   | VB6-5414  | 6     | 5400 x 1400 x 725mm       | £1787            | £1787           |
| Clusters of<br>1800mm x 700mm | VB8-7214  | 8     | 7200 x 1400 x 725mm       | £2349            | £2349           |
| Workstations                  |           | 10    | 9000 x 1400 x 725mm       | £2911            | £2911           |
|                               |           |       | 2000 X 1 100 X 7 25111111 |                  |                 |

Available with Cable Ports or Desktop Scoop

Please specify when ordering

| Description  |   | Code      | WxDxH               | inc Ports (-P) | inc Scoops (-S) |
|--------------|---|-----------|---------------------|----------------|-----------------|
|              |   |           |                     |                |                 |
|              |   | VB2-1016  | 1000 x 1600 x 725mm | £608           | £608            |
|              |   | VB2-1216  | 1200 x 1600 x 725mm | £613           | £613            |
| 2 Person     |   | VB2-1416  | 1400 x 1600 x 725mm | £620           | £620            |
| Back to Back |   | VB2-1616  | 1600 x 1600 x 725mm | £639           | £639            |
| Workstations | • | VB2-1816  | 1800 x 1600 x 725mm | £663           | £663            |
|              |   |           |                     |                |                 |
|              |   |           |                     |                |                 |
| ,            |   | VBE2-1016 | 1000 x 1600 x 725mm | £507           | £507            |
|              | 1 | VBE2-1216 | 1200 x 1600 x 725mm | £512           | £512            |
| 2 Person     |   | VBE2-1416 | 1400 x 1600 x 725mm | £519           | £519            |
| Back to Back | 1 | VBE2-1616 | 1600 x 1600 x 725mm | £539           | £539            |
| Extensions   |   | VBE2-1816 | 1800 x 1600 x 725mm | £562           | £562            |
|              |   |           |                     |                |                 |

Please specify when ordering

| Desktop Size                | Code      | Seats | Cluster Size - W x D x H | inc Ports (-P) | inc Scoops (-S) |
|-----------------------------|-----------|-------|--------------------------|----------------|-----------------|
| Desired Siec                | couc      | Jedes | Cluster Size WADAII      | merores (1)    | inescoops ( 5)  |
|                             | VB2-1016  | 2     | 1000 x 1600 x 725mm      | £608           | £608            |
|                             | VB4-2016  | 4     | 2000 x 1600 x 725mm      | £1115          | £1115           |
| Clusters of                 | VB6-3016  | 6     | 3000 x 1600 x 725mm      | £1622          | £1622           |
| 1000mm x 800mm              | VB8-4016  | 8     | 4000 x 1600 x 725mm      | £2129          | £2129           |
| Workstations                | VB10-5016 | 10    | 5000 x 1600 x 725mm      | £2636          | £2636           |
|                             |           |       |                          |                |                 |
|                             |           |       |                          |                |                 |
|                             | VB2-1216  | 2     | 1200 x 1600 x 725mm      | £613           | £613            |
|                             | VB4-2416  | 4     | 2400 x 1600 x 725mm      | £1125          | £1125           |
| Clusters of                 | VB6-3616  | 6     | 3600 x 1600 x 725mm      | £1637          | £1637           |
| 1200mm x 800mm              | VB8-4816  | 8     | 4800 x 1600 x 725mm      | £2149          | £2149           |
| Workstations                | VB10-6016 | 10    | 6000 x 1600 x 725mm      | £2661          | £2661           |
|                             |           |       |                          |                |                 |
|                             |           |       |                          |                |                 |
|                             | VB2-1416  | 2     | 1400 x 1600 x 725mm      | £620           | £620            |
|                             | VB4-2816  | 4     | 2800 x 1600 x 725mm      | £1139          | £1139           |
| Clusters of                 | VB6-4216  | 6     | 4200 x 1600 x 725mm      | £1658          | £1658           |
| 1400mm x 800mm Workstations | VB8-5616  | 8     | 5600 x 1600 x 725mm      | £2177          | £2177           |
| WORStations                 | VB10-7016 | 10    | 7000 x 1600 x 725mm      | £2696          | £2696           |
|                             |           |       |                          |                |                 |
|                             | VB2-1616  | 2     | 1600 x 1600 x 725mm      | £639           | £639            |
|                             | VB4-3216  | 4     | 3200 x 1600 x 725mm      | £1178          | £1178           |
| Clusters of                 | VB6-4816  | 6     | 4800 x 1600 x 725mm      | £1717          | £1717           |
| 1600mm x 800mm              | VB8-6416  | 8     | 6400 x 1600 x 725mm      | £2256          | £2256           |
| Workstations                | VB10-8016 | 10    | 8000 x 1600 x 725mm      | £2795          | £2795           |
|                             |           |       |                          |                |                 |
|                             |           |       |                          |                |                 |
|                             | VB2-1816  | 2     | 1800 x 1600 x 725mm      | £663           | £663            |
|                             | VB4-3616  | 4     | 3600 x 1600 x 725mm      | £1225          | £1225           |
| Clusters of                 | VB6-5416  | 6     | 5400 x 1600 x 725mm      | £1787          | £1787           |
| 1800mm x 800mm              | VB8-7216  | 8     | 7200 x 1600 x 725mm      | £2349          | £2349           |
| Workstations                | VB10-9016 | 10    | 9000 x 1600 x 725mm      | £2911          | £2911           |