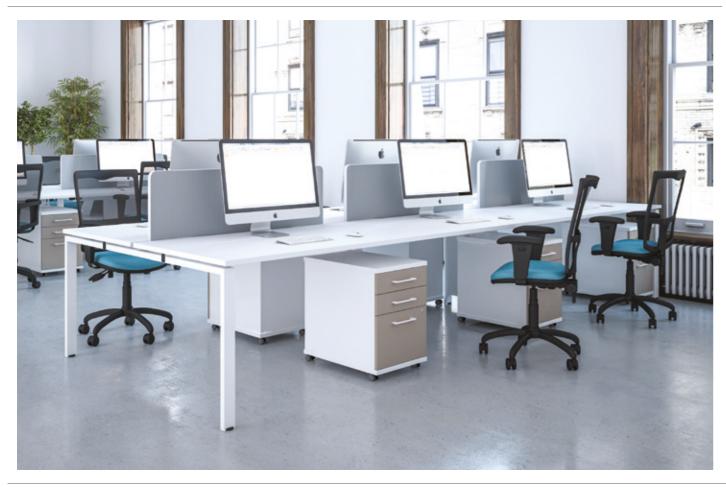

#### Back to Back and Extension Workstations

- Two Person Back to Back Desks and Extensions
- Rectangular Fixed Top Only
- Including Cable Tray
- Desktop Scoop or Cable Ports
- Screens supplied separately