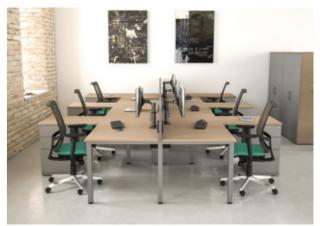

## Qudos Desking

Qudos Cable Managed Desking. Incorporates a fully cable managed cantilever leg design and has a wide range of desking shapes from 1200 segments to hot desks.

Available Desk Shapes

Available Pure Desk Shapes