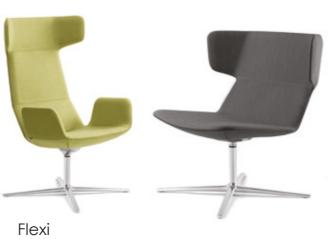

## Task Seating

To complete your office space we also offer a full range of task seating that is supportive and comfortable. Some ranges also have conference chairs to match.

Rascal

Deca

Flux

Twist

Flexi Club

Aktiv

Relax

In addition to the Form booths and sofas we offer a whole other range of breakout seating from poseur bistro style chairs to individual upholstered chairs.