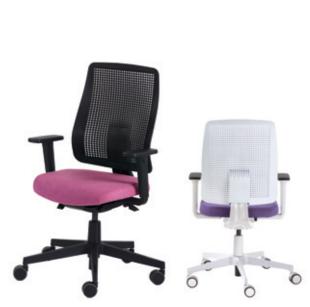

## Task Seating

To complete your office space we also offer a full range of task seating that is supportive and comfortable. Some ranges also have conference chairs to match.

Rascal

Deca

Flux

Twist

Flexi Club

Aktiv

Relax

In addition to the Form booths and sofas we offer a whole other range of breakout seating from poseur bistro style chairs to individual upholstered chairs.