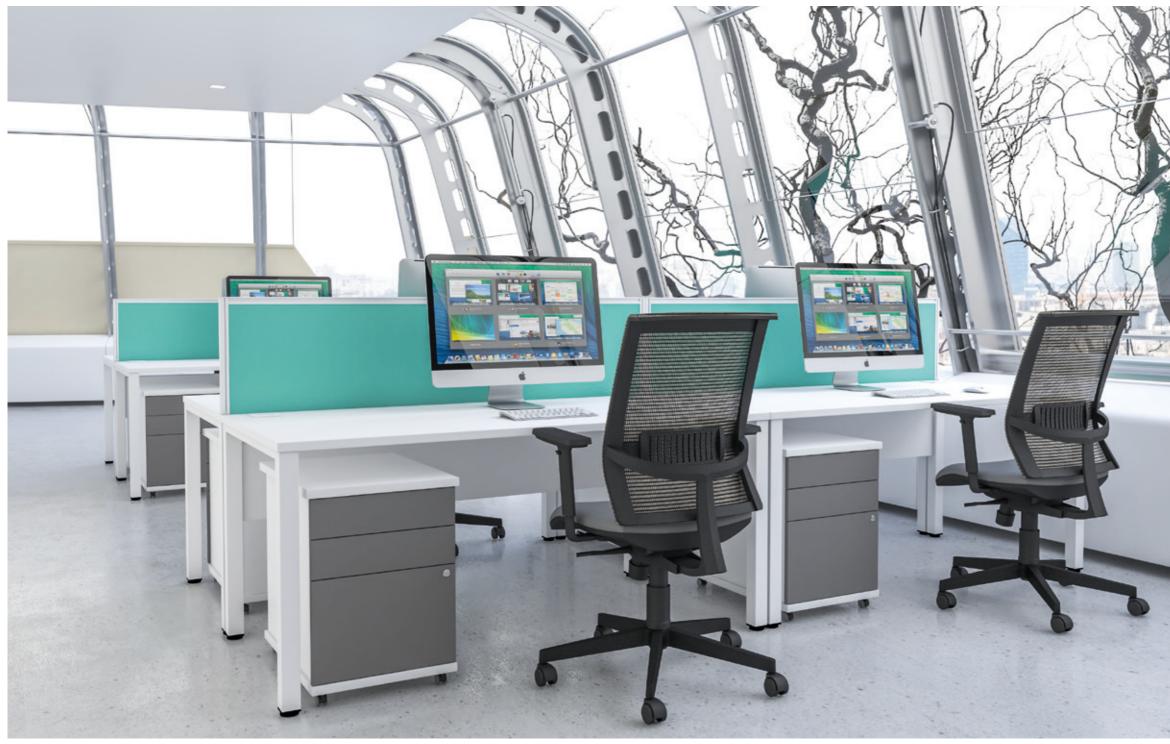

### Veta Bench

Veta Bench is also a cost effective benching system. Available in 700mm & 800mm deep desking sizes.