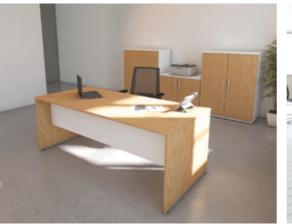

## Qudos Desking

Qudos Cable Managed Desking. Incorporates a fully cable managed cantilever leg design and has a wide range of desking shapes from 1200 segments to hot desks.

Available Desk Shapes

Available Pure Desk Shapes

Pure Desking is a modern take on affordable desking. The individual desks offer the bench impression without restrictions. Pure Storage is also available with handle less fascias to create a smooth stylish finish.