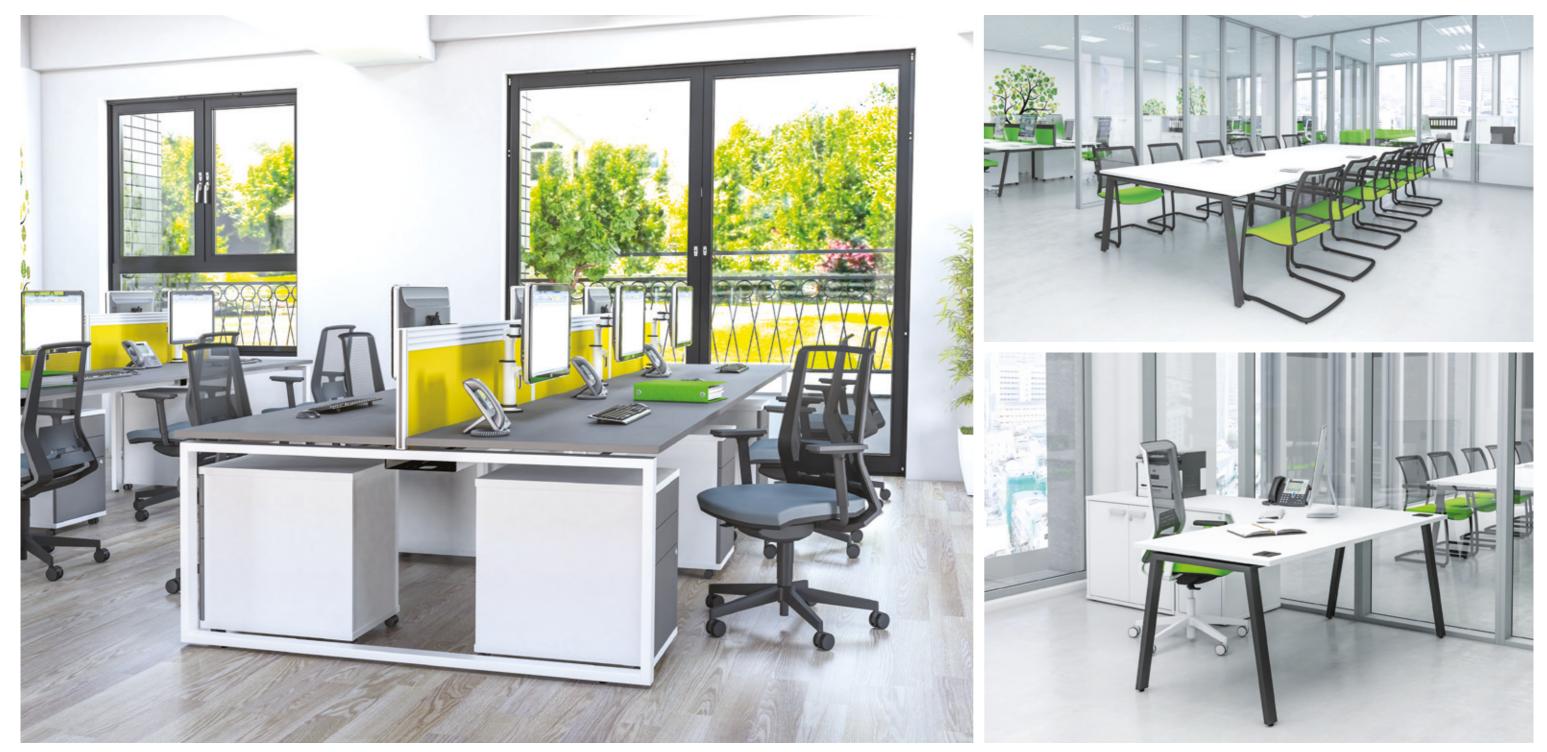

Pure Desking is a modern take on affordable desking. The individual desks offer the bench impression without restrictions. Pure Storage is also available with handle less fascias to create a smooth stylish finish.

Pure Bench has all the characteristics of a modern bench system. Leg sharing capabilities, extension frames, cable management and frame mounted screens. A competitive option for bench desking.