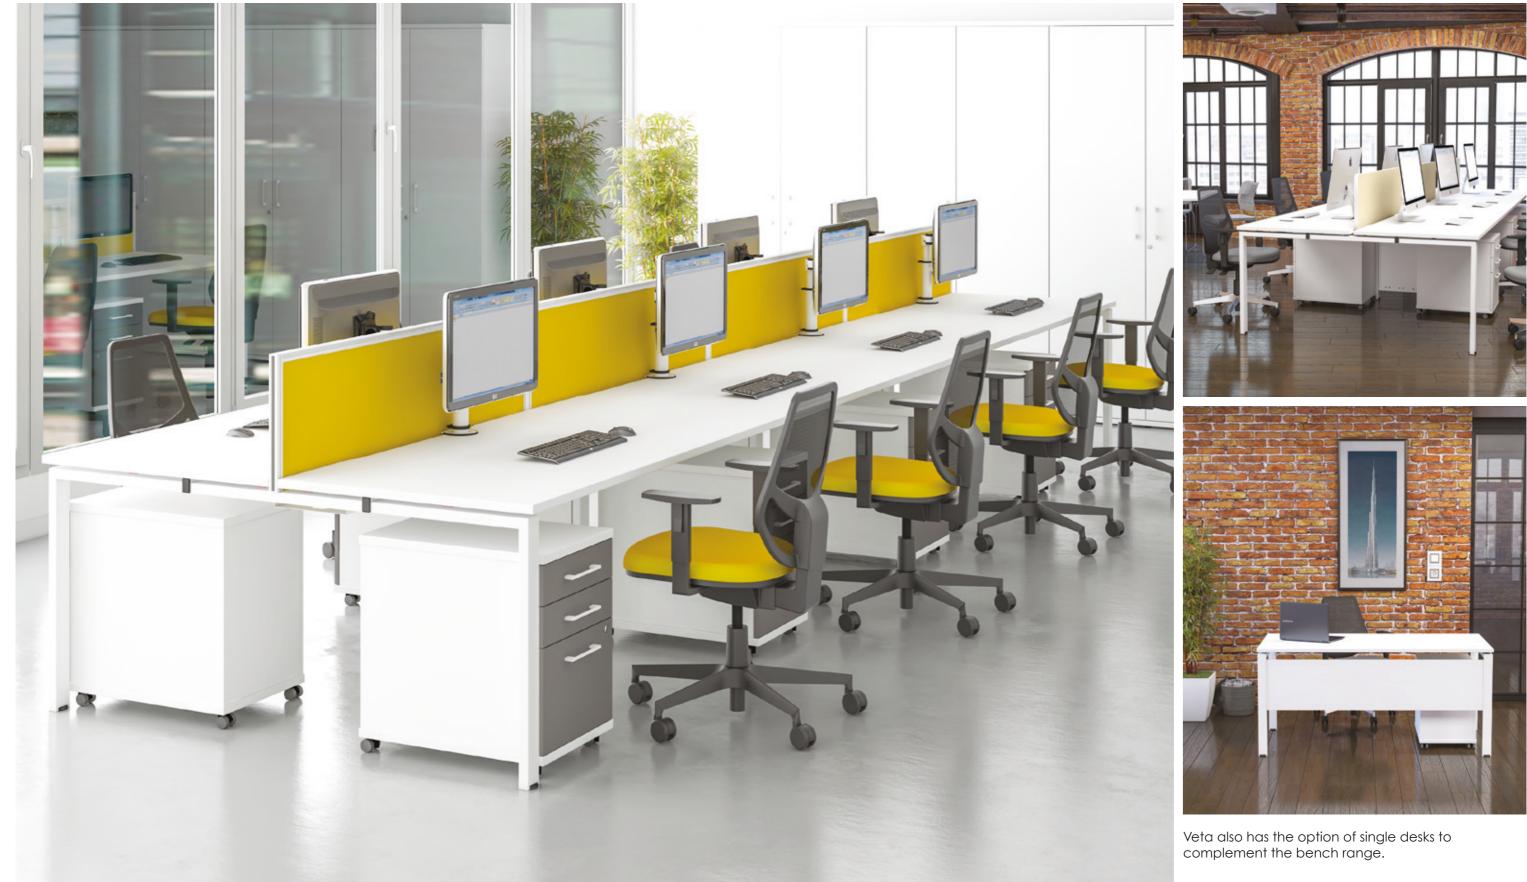

### Veta Bench

Veta Bench is also a cost effective benching system. Available in 700mm & 800mm deep desking sizes.