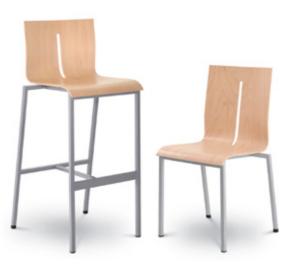

#### Break Out Furniture

Escape Benches are a versatile range of breakout furniture. From Panel End dining heights to Hoop Leg poseur heights there is a wide range of sizes to choose from to suit your breakout area.

Seat pads are an optional extra for Escape Bench seating. The range is enhanced by the extensive choice of board colours and adds extra depth to your interior.

As well Escape Bench we have bistro style tables and seating and a full range of soft seating.