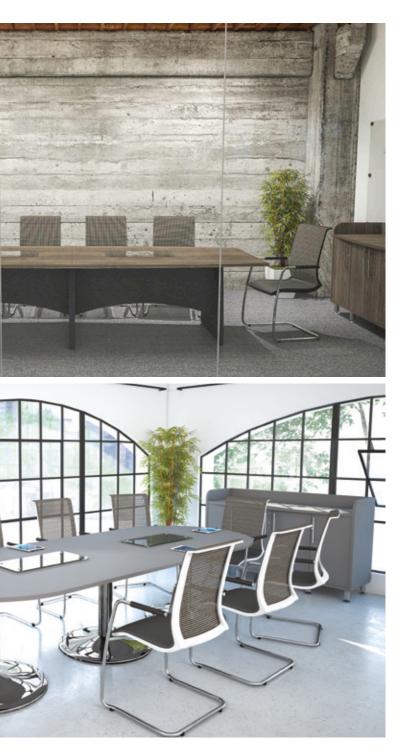

## Sirius Desking

Sirius Cantilever Desking. A high quality cost effective desking solution. Incorporating a cantilever leg design with optional cable management. The range also includes a complete selection of standard desk shapes and sizes.

## Qudos Desking

Qudos Cable Managed Desking. Incorporates a fully cable managed cantilever leg design and has a wide range of desking shapes from 1200 segments to hot desks.

Available Desk Shapes

Available Pure Desk Shapes

#### iBench

iBench is idea for the modern open plan office. With the ability to share components, iBench allows for continuous, cable managed desking configurations. The choice of 3 leg styles adds variation and style

The addition of the boardroom tables in each of the 3 leg designs provides a constant theme throughout the building.

iBench also offers individual desks and has a range of storage to complement.

Available Desk Shapes