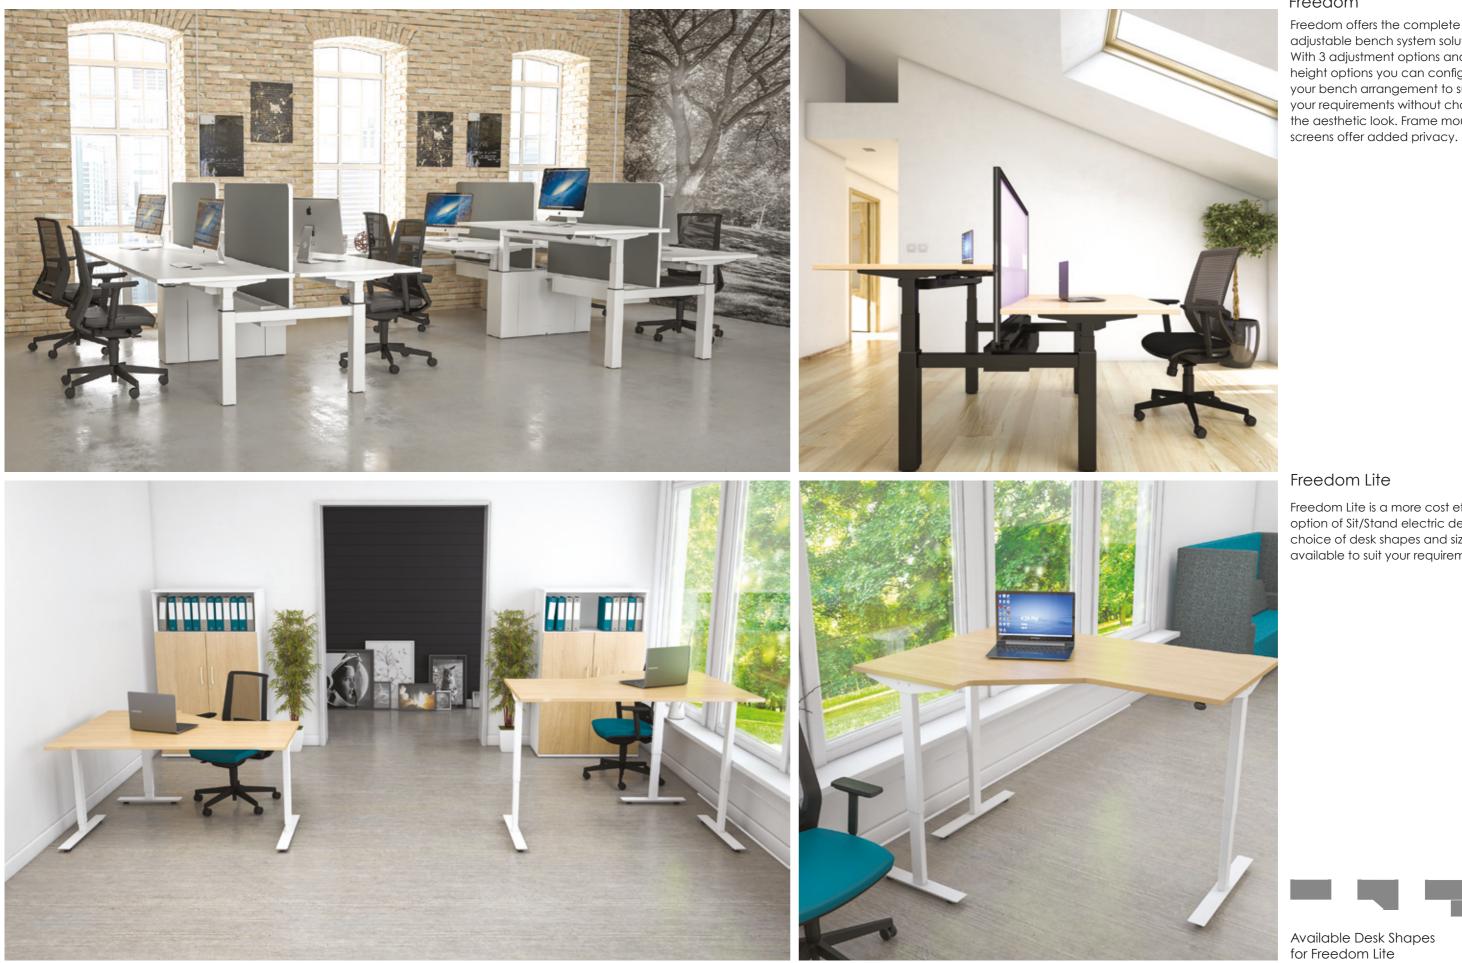

#### Freedom

Freedom offers the complete height adjustable bench system solution. With 3 adjustment options and 2 fixed height options you can configure your bench arrangement to suit your requirements without changing the aesthetic look. Frame mounted

Freedom Lite is a more cost effective option of Sit/Stand electric desking. A choice of desk shapes and sizes are available to suit your requirements.

Executive is a luxury desk range without the luxury price tag, the two toned option in an extensive choice of board colour creates a unique and modern design.