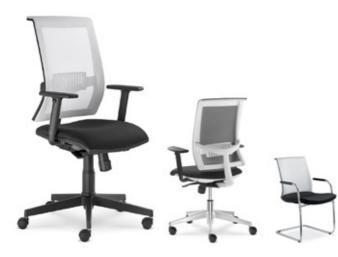

## Task Seating

To complete your office space we also offer a full range of task seating that is supportive and comfortable. Some ranges also have conference chairs to match.

Rascal

Deca

Flux

Twist

Flexi Club