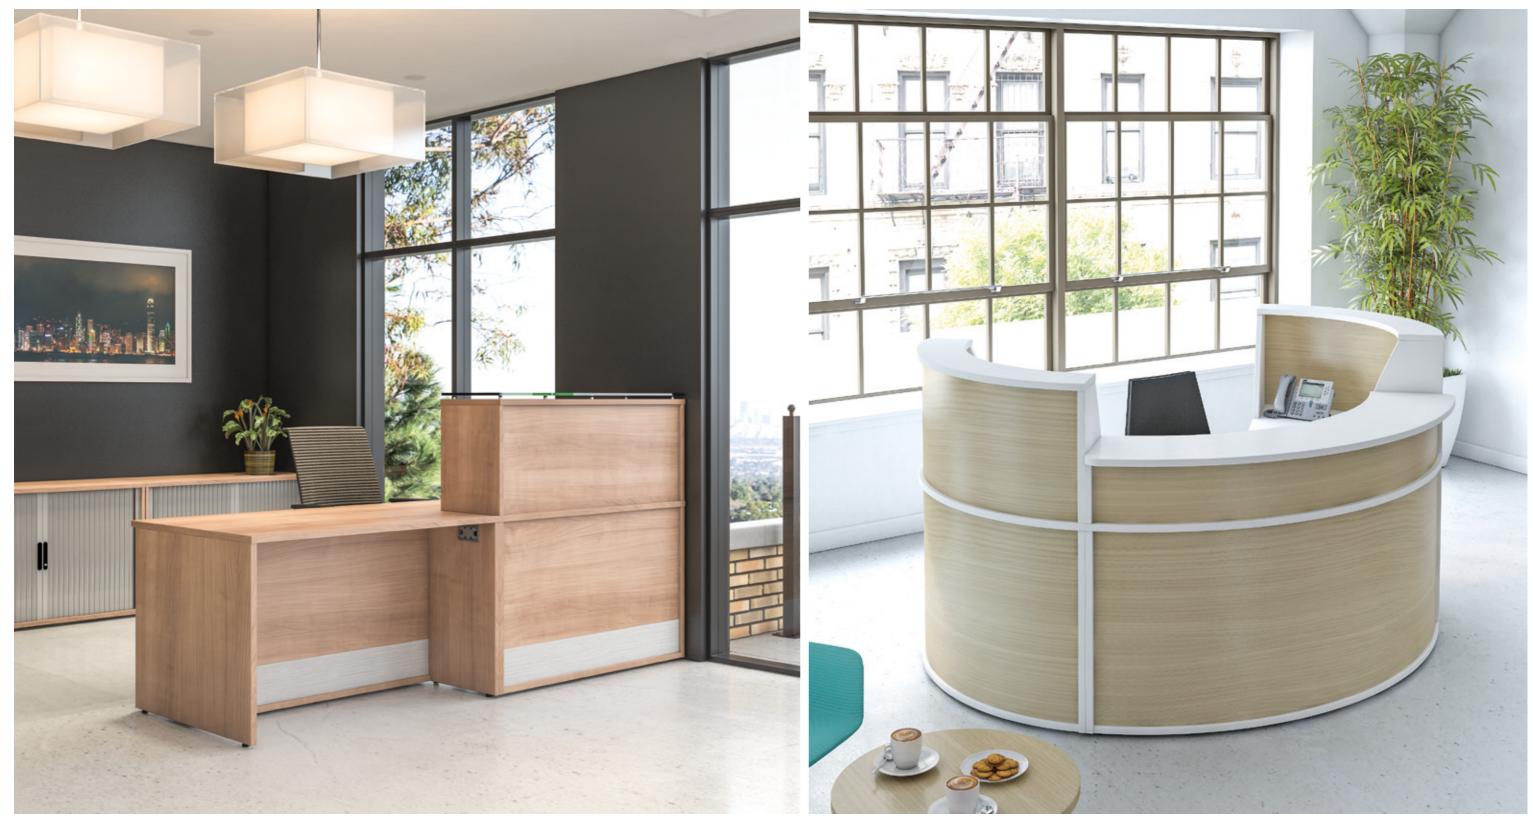

### Modular Receptions

Receptiv is a completely modular range of receptions and reception furniture. With endless configurations and additions of cupboards, top boxes and shelves. There's an option to fit any working area.

Disables access base units are an important addition to your office reception and can be configured into your desired reception layout, whether curved or straight.

Mix and match board colours to create fresh and modern reception combinations.