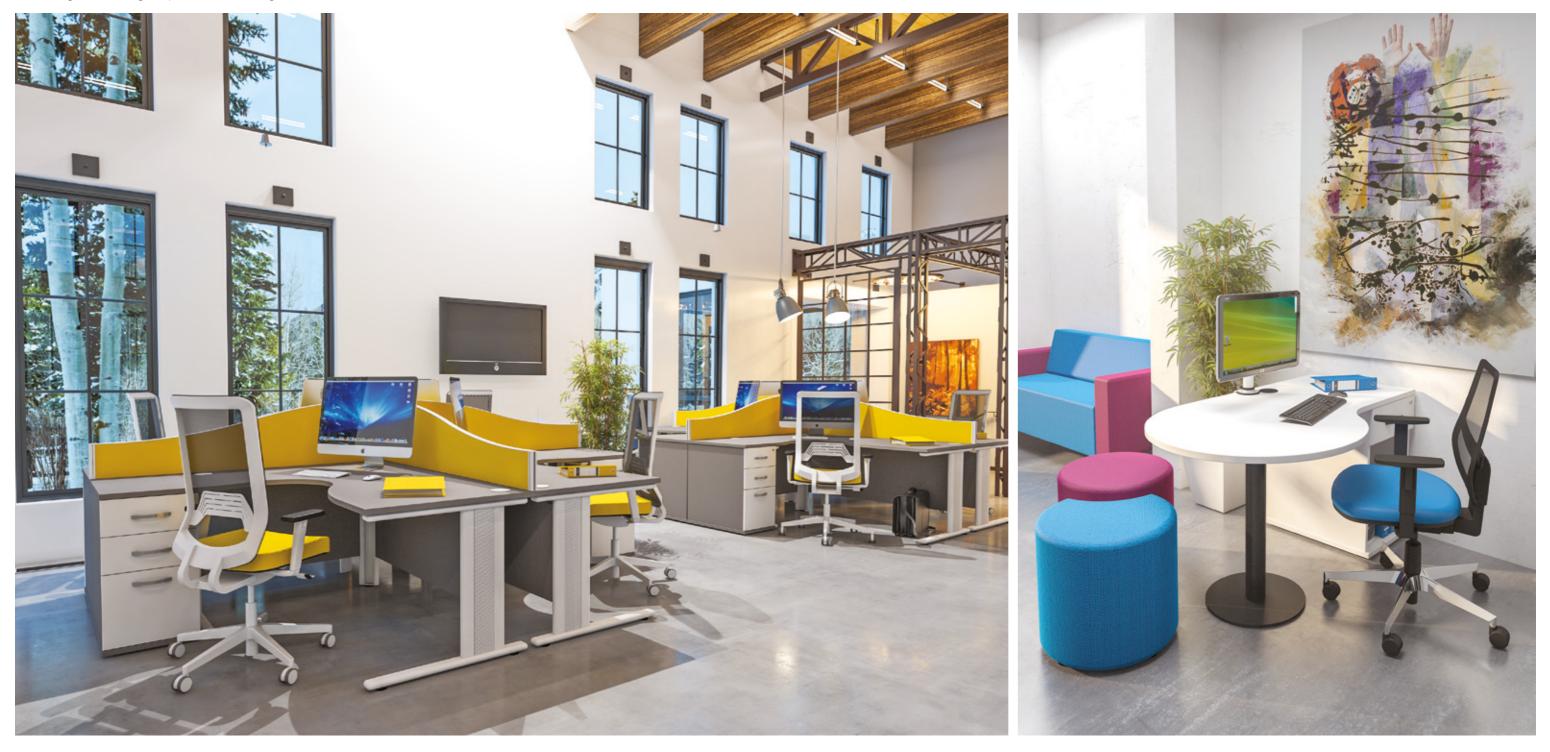

#### iBench

iBench is idea for the modern open plan office. With the ability to share components, iBench allows for continuous, cable managed desking configurations. The choice of 3 leg styles adds variation and style

The addition of the boardroom tables in each of the 3 leg designs provides a constant theme throughout the building.

iBench also offers individual desks and has a range of storage to complement.

Available Desk Shapes

Hoop Leg 'A' Frame Goal Post