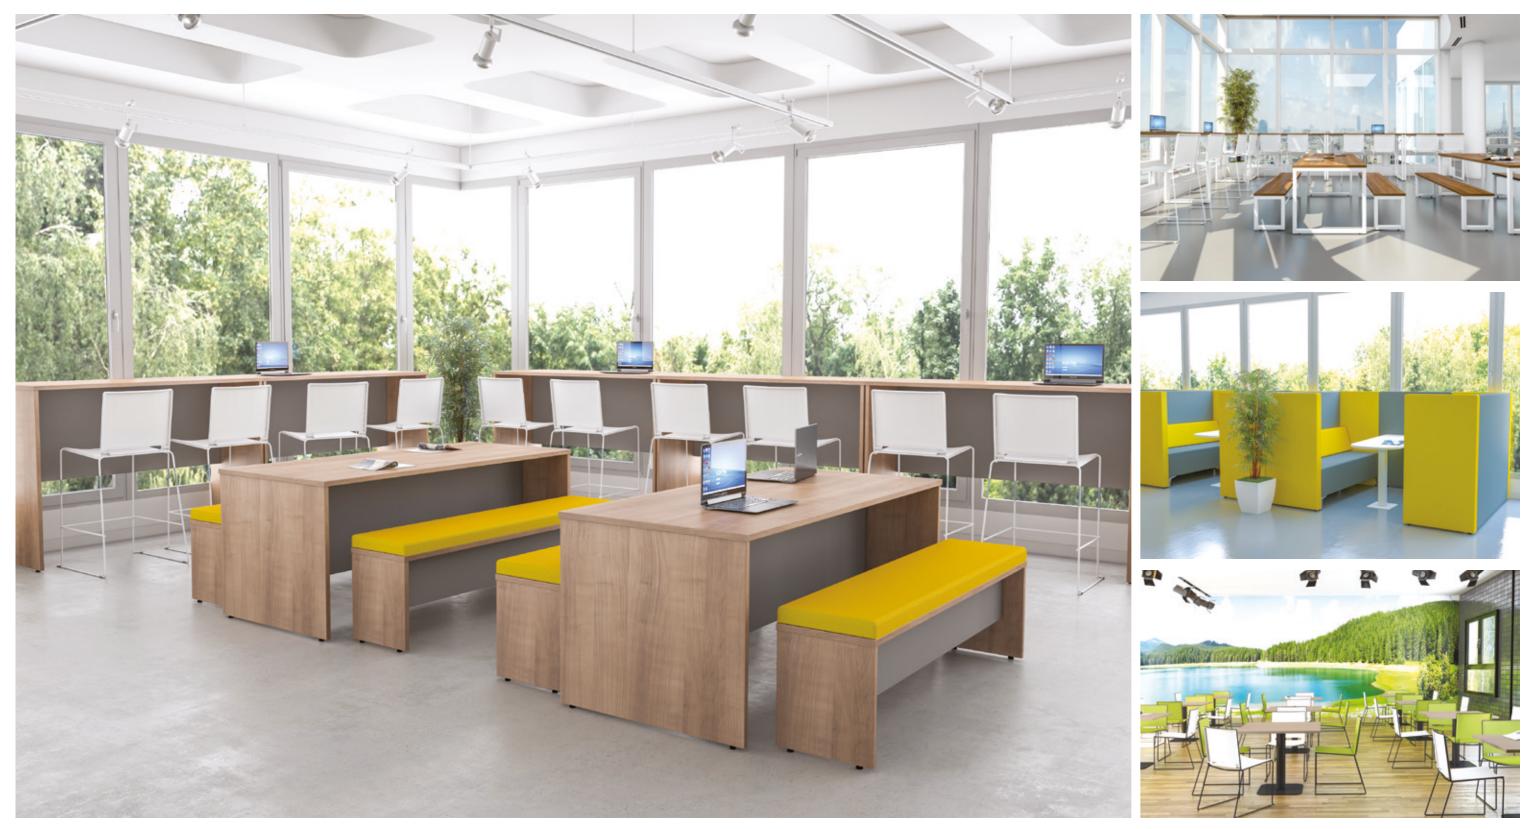

#### Break Out Furniture

Escape Benches are a versatile range of breakout furniture. From Panel End dining heights to Hoop Leg poseur heights there is a wide range of sizes to choose from to suit your breakout area.

Seat pads are an optional extra for Escape Bench seating. The range is enhanced by the extensive choice of board colours and adds extra depth to your interior.

As well Escape Bench we have bistro style tables and seating and a full range of soft seating.

The Form seating range is a modular soft seating range allowing you to create flowing shapes to suit your break out space. Included in form is also the high back booths and seating for when a little extra privacy is needed for informal meetings.

## Task Seating

To complete your office space we also offer a full range of task seating that is supportive and comfortable. Some ranges also have conference chairs to match.

Rascal

Deca

Flux

Twist

Flexi Club