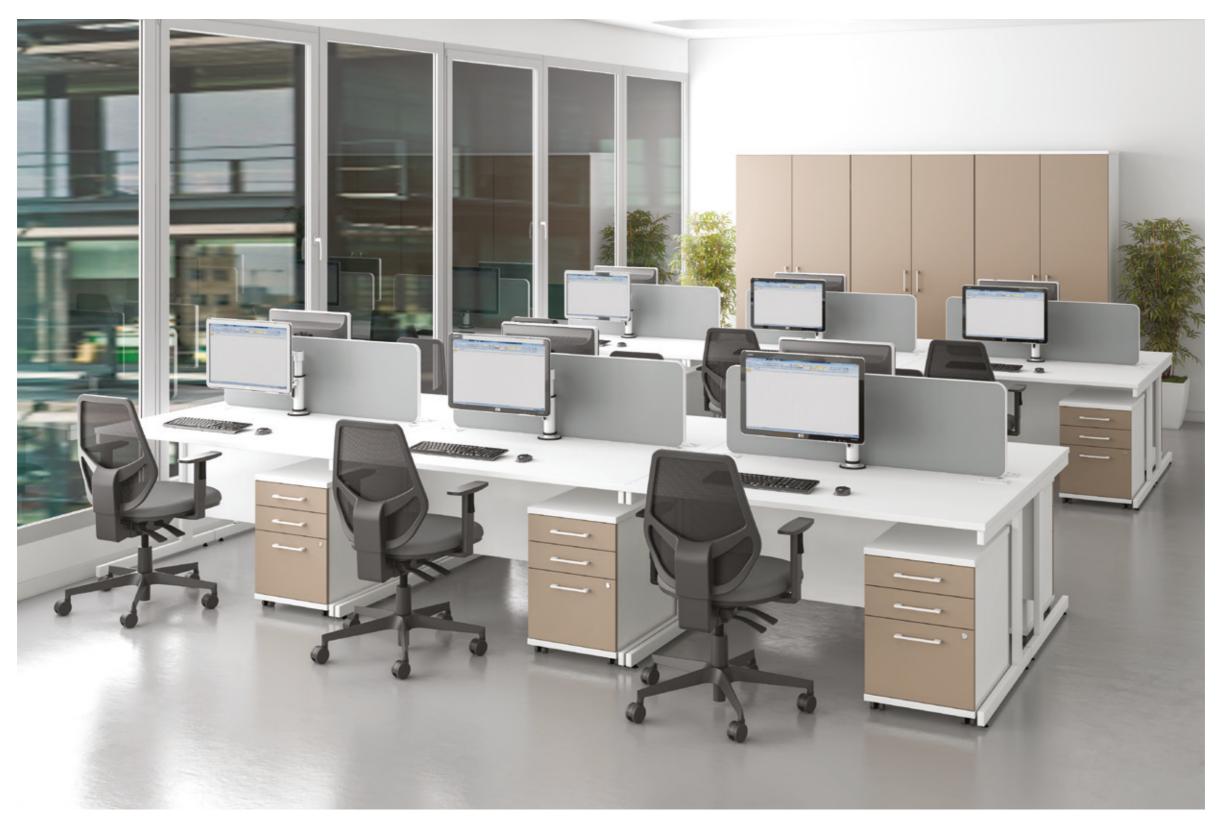

## Sirius Desking

Sirius Cantilever Desking. A high quality cost effective desking solution. Incorporating a cantilever leg design with optional cable management. The range also includes a complete selection of standard desk shapes and sizes.

## Qudos Desking

Qudos Cable Managed Desking. Incorporates a fully cable managed cantilever leg design and has a wide range of desking shapes from 1200 segments to hot desks.

Available Desk Shapes

Available Pure Desk Shapes