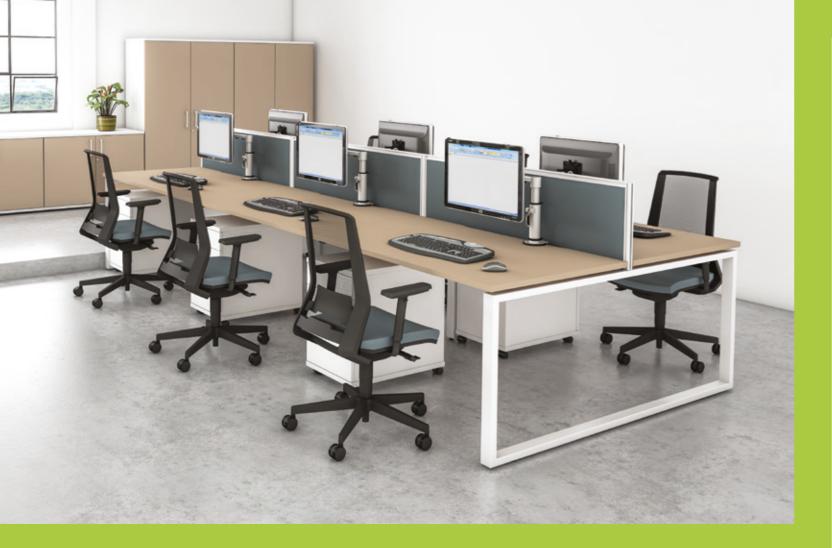

## Qudos Desking

Qudos Cable Managed Desking. Incorporates a fully cable managed cantilever leg design and has a wide range of desking shapes from 1200 segments to hot desks.

Available Desk Shapes

Available Pure Desk Shapes