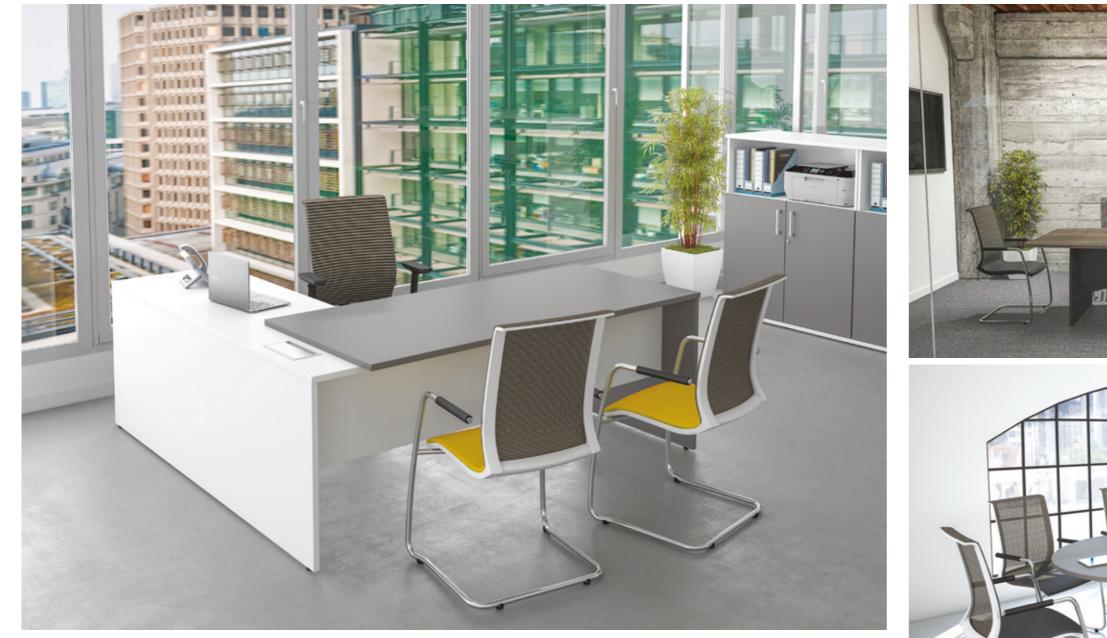

## Sirius Desking

Sirius Cantilever Desking. A high quality cost effective desking solution. Incorporating a cantilever leg design with optional cable management. The range also includes a complete selection of standard desk shapes and sizes.

## Qudos Desking

Qudos Cable Managed Desking. Incorporates a fully cable managed cantilever leg design and has a wide range of desking shapes from 1200 segments to hot desks.

Available Desk Shapes

Available Pure Desk Shapes